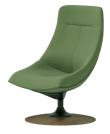

# Work Chair

## Cozy yet hardworking

Designed to fit in a café or in your living room, Work chair is equipped with essentials to keep a comfortable posture.

## Feeling good matters

Aesthetics and functionality work together.

### Ergonomically Proven Comfort

With Okamura's original ankle-tilt reclining mechanism, the chair reclines back up to 15° and allows an upright work posture and a relaxed posture, accessible without any stress on the body.

### Uninterrupted Control

All controls are placed under the right-hand side for intuitive and quick operation.