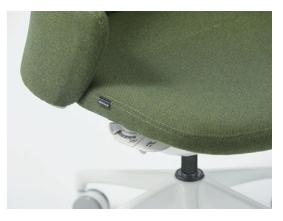

### Ergonomically Proven Comfort

With Okamura's original ankle-tilt reclining mechanism, the chair reclines back up to 15° and allows an upright work posture and a relaxed posture, accessible without any stress on the body.

### Uninterrupted Control

All controls are placed under the right-hand side for intuitive and quick operation.