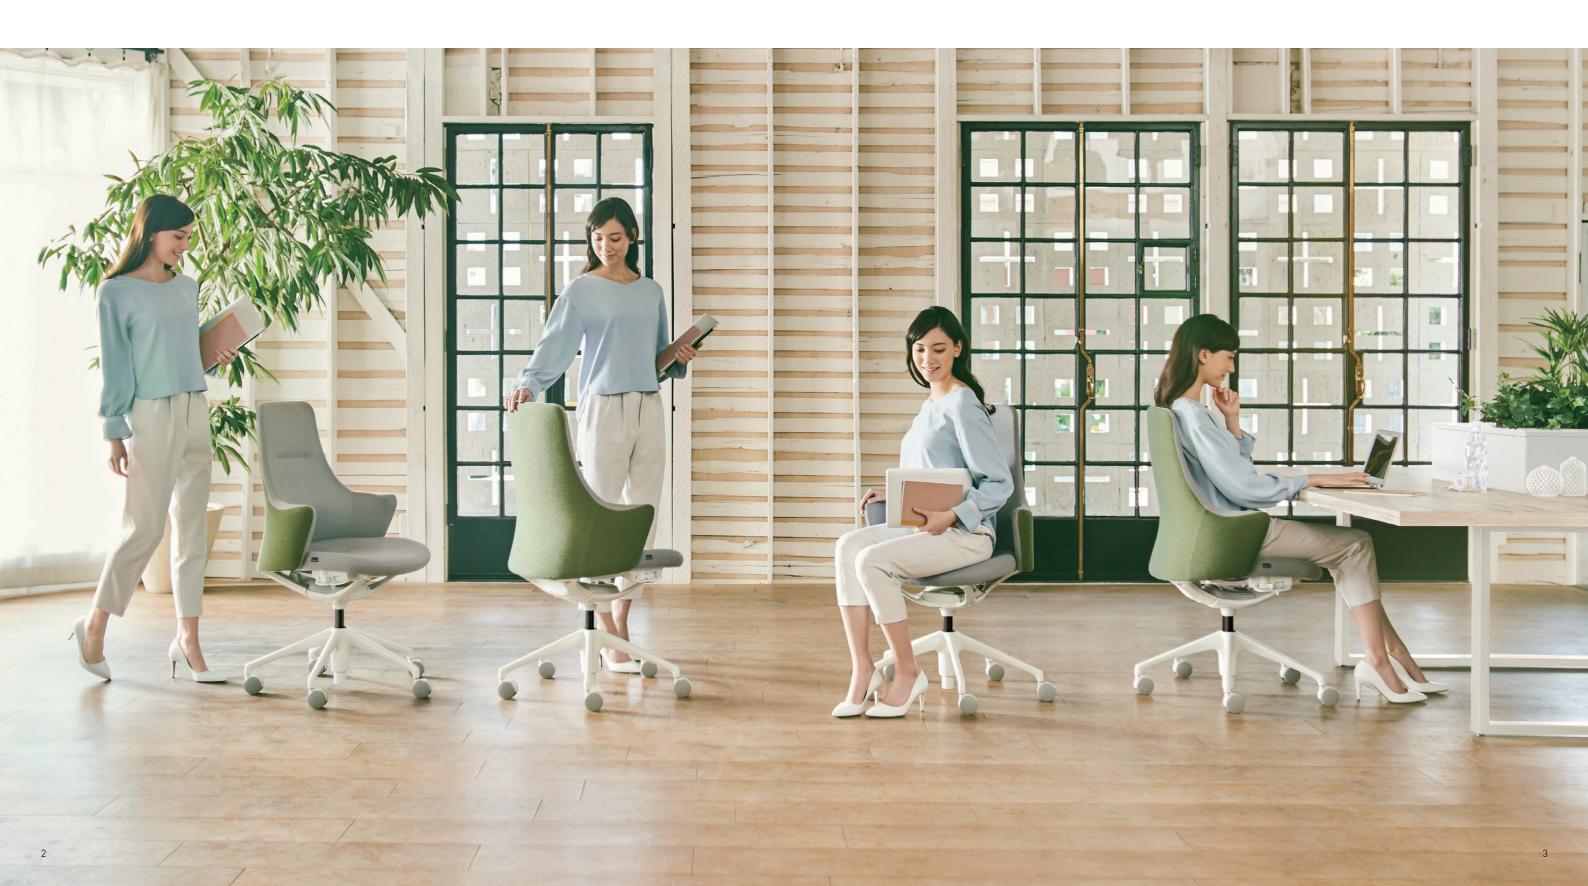

## Cozy yet hardworking

Designed to fit in a café or in your living room, Work chair is equipped with essentials to keep a comfortable posture.

## Feeling good matters

Aesthetics and functionality work together.

### Uninterrupted Control

All controls are placed under the right-hand side for intuitive and quick operation.