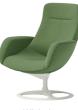

# Lives

# Work Lounge Chair

# Laid-back capsule

The lounge chair is not only for relaxing. It's designed to keep the lower body relaxed while maintaining the spine and neck upright for an ideal posture for work.

#### Organic form

The back is engineered to embrace the user's body and support the ideal posture when working on a laptop.