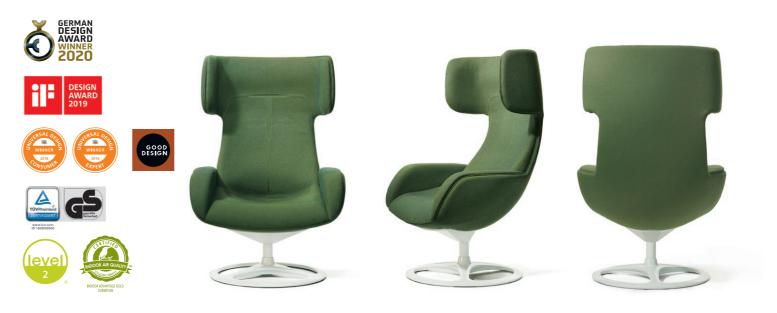

# Lives

# Work Lounge Chair

# Laid-back capsule

The lounge chair is not only for relaxing. It's designed to keep the lower body relaxed while maintaining the spine and neck upright for an ideal posture for work.

#### Organic form

The back is engineered to embrace the user's body and support the ideal posture when working on a laptop.

#### Work veil creates greater focus

The veil creates a sense of being in a quiet space as the veil helps to block out visual and acoustic distractions.

## Tablet

A surface large enough for a laptop that rotates  $90^{\circ}$ 