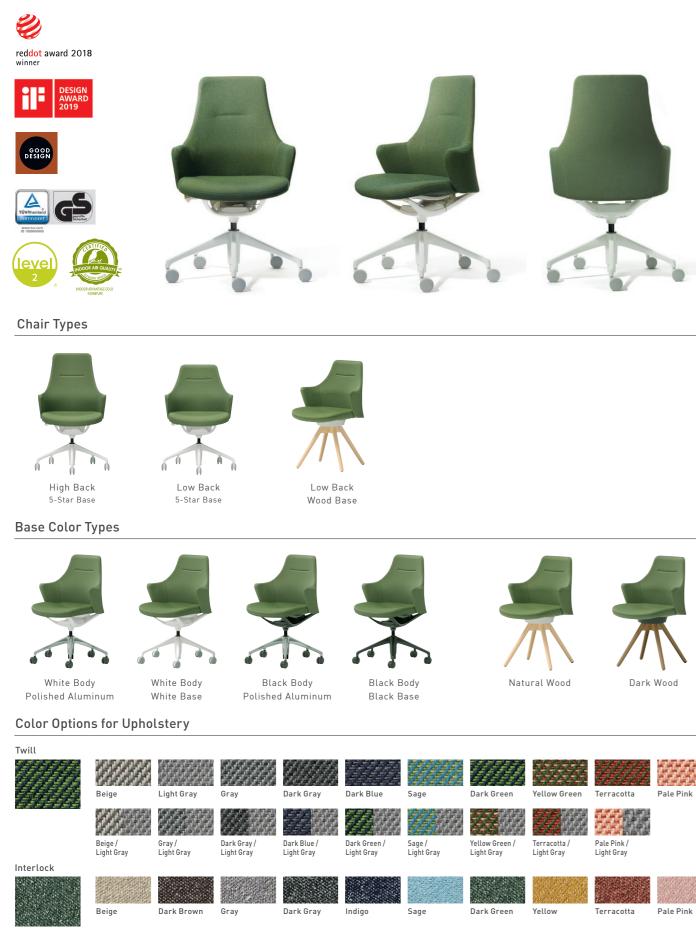

Lives

# Work Chair

## Cozy yet hardworking

Designed to fit in a café or in your living room, Work chair is equipped with essentials to keep a comfortable posture.

## Feeling good matters

Aesthetics and functionality work together.

### Ergonomically Proven Comfort

With Okamura's original ankle-tilt reclining mechanism, the chair reclines back up to 15° and allows an upright work posture and a relaxed posture, accessible without any stress on the body.

### Uninterrupted Control

All controls are placed under the right-hand side for intuitive and quick operation.

### **Color play** Two-toned fabric adds whimsical charm in the office space.

Today's employees are untethered from their office desks. They are mobile and move from one place to another throughout the day. In open plan office spaces, The lounge chair makes a great touch-down spot while creating a personal oasis.