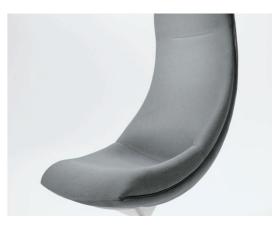

# Laid-back capsule

The lounge chair is not only for relaxing. It's designed to keep the lower body relaxed while maintaining the spine and neck upright for an ideal posture for work.

#### Organic form

The back is engineered to embrace the user's body and support the ideal posture when working on a laptop.