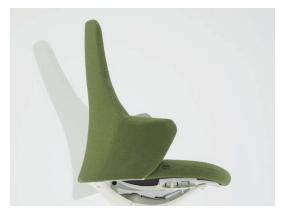

### Ergonomically Proven Comfort

With Okamura's original ankle-tilt reclining mechanism, the chair reclines back up to 15° and allows an upright work posture and a relaxed posture, accessible without any stress on the body.

#### Organic form

The back is engineered to embrace the user's body and support the ideal posture when working on a laptop.