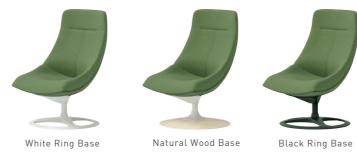

## Lives Work Lounge Chair

Chair Types

With Work Veil

Base Types

Extra High Back

Dark Wood Base

15