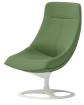

# Lives

# Work Lounge Chair

# Laid-back capsule

The lounge chair is not only for relaxing. It's designed to keep the lower body relaxed while maintaining the spine and neck upright for an ideal posture for work.

#### Organic form

The back is engineered to embrace the user's body and support the ideal posture when working on a laptop.