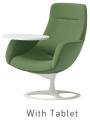

# Work Lounge Chair

# Laid-back capsule

The lounge chair is not only for relaxing. It's designed to keep the lower body relaxed while maintaining the spine and neck upright for an ideal posture for work.



#### Organic form

The back is engineered to embrace the user's body and support the ideal posture when working on a laptop.



#### Work veil creates greater focus

The veil creates a sense of being in a quiet space as the veil helps to block out visual and acoustic distractions.



## Tablet

A surface large enough for a laptop that rotates  $90^{\circ}$ 



## Lives Work Chair



## Lives Work Lounge Chair



Chair Types







With Work Veil

Base Types



Extra High Back

#### Color Options for Upholstery

White

Camel

Black



Leather



Arm Types



Without Arm



With Arm





Dark Wood Base











15

# окатига

OKAMURA CORPORATION International Sales & Marketing Div. www.okamura.com The products listed in this catalog are available as of March 2023. Please note that specifications, dimensions, and colors are subject to change without notice. The colors of the actual products may differ somewhat from the colors shown in the catalog, depending on printing conditions.