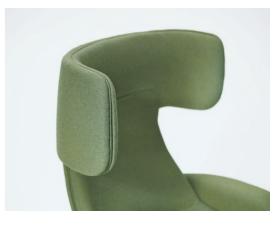

#### Work veil creates greater focus

The veil creates a sense of being in a quiet space as the veil helps to block out visual and acoustic distractions.