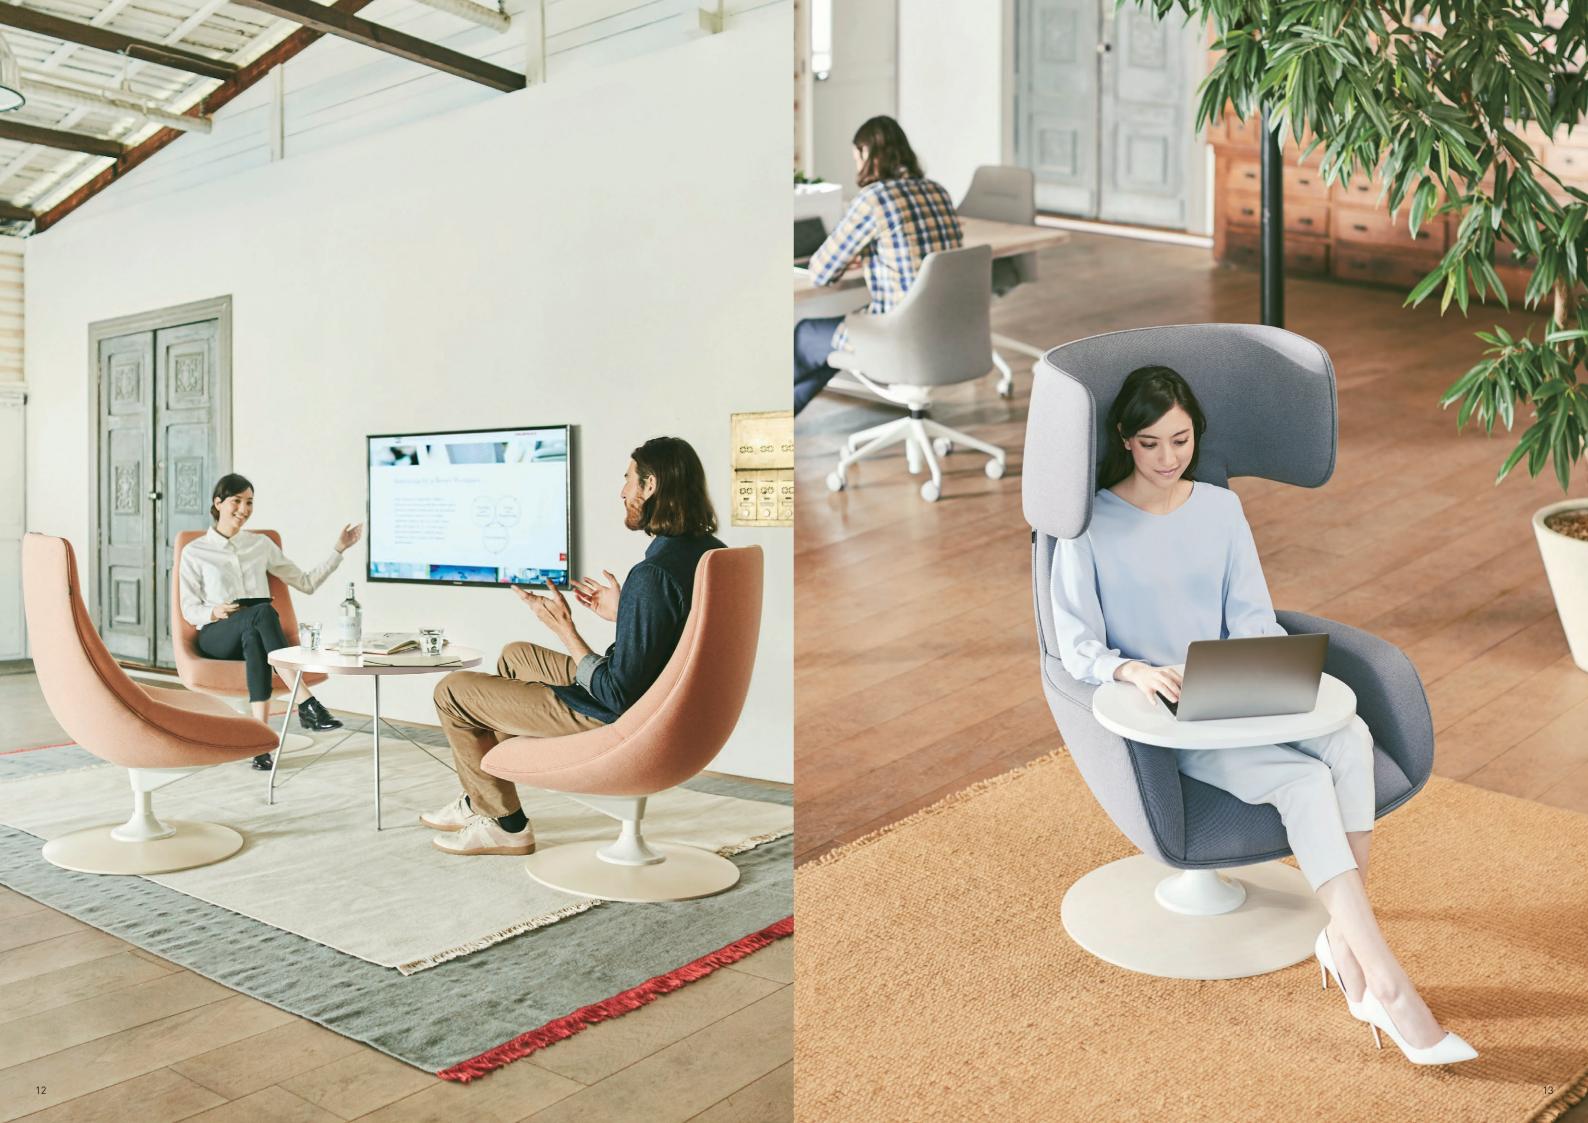

### **Color play** Two-toned fabric adds whimsical charm in the office space.

Today's employees are untethered from their office desks. They are mobile and move from one place to another throughout the day. In open plan office spaces, The lounge chair makes a great touch-down spot while creating a personal oasis.

# Laid-back capsule

The lounge chair is not only for relaxing. It's designed to keep the lower body relaxed while maintaining the spine and neck upright for an ideal posture for work.

#### Organic form

The back is engineered to embrace the user's body and support the ideal posture when working on a laptop.

#### Work veil creates greater focus

The veil creates a sense of being in a quiet space as the veil helps to block out visual and acoustic distractions.

## Tablet

A surface large enough for a laptop that rotates  $90^{\circ}$ 