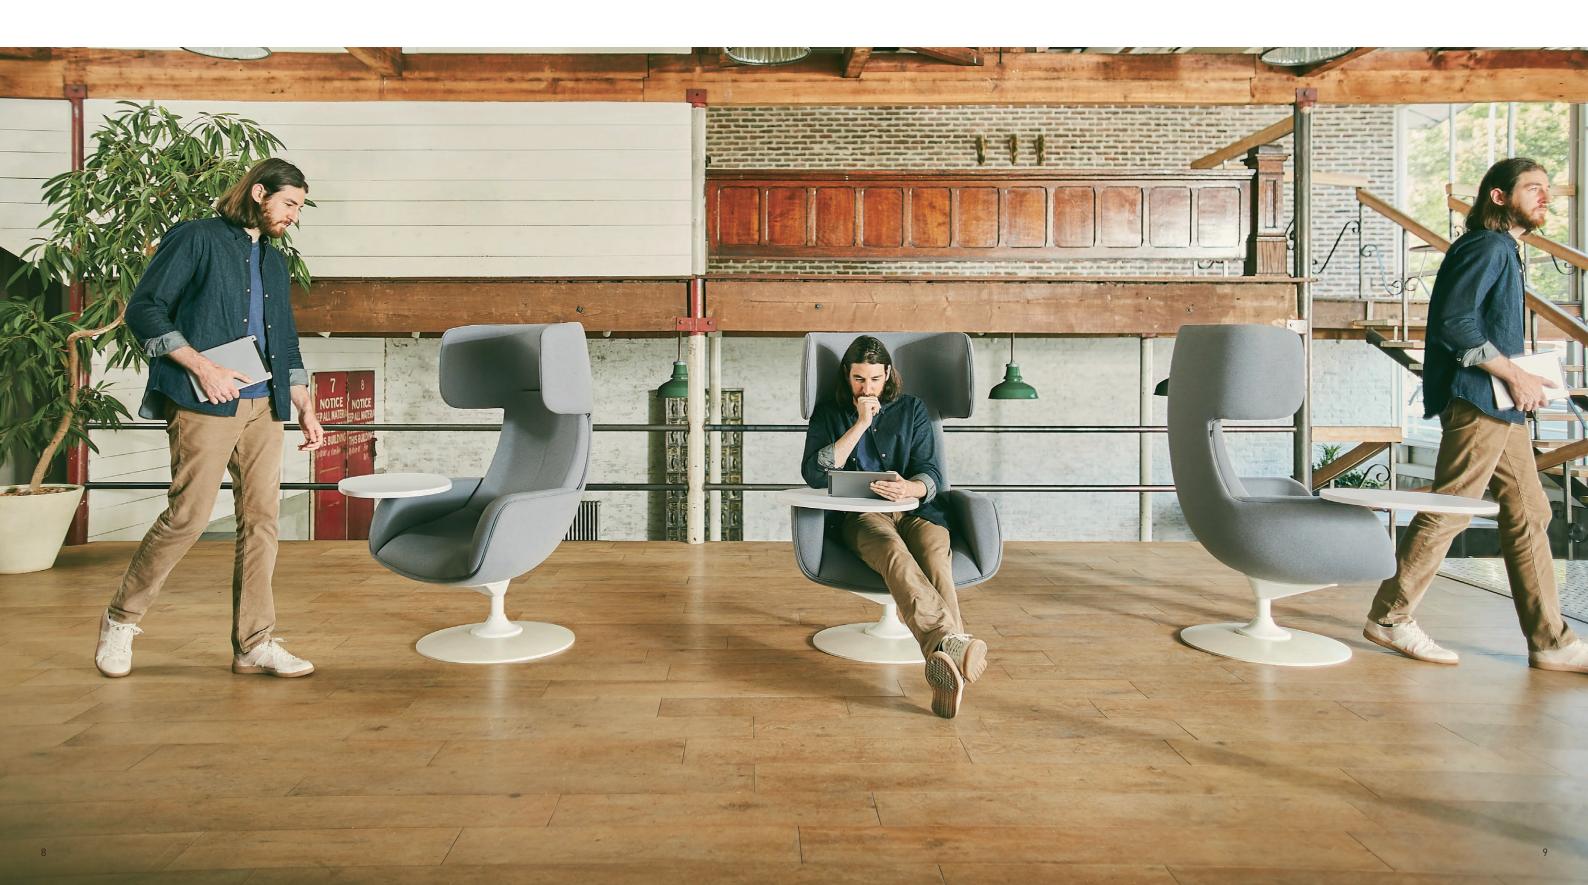

# Laid-back capsule

The lounge chair is not only for relaxing. It's designed to keep the lower body relaxed while maintaining the spine and neck upright for an ideal posture for work.

#### Organic form

The back is engineered to embrace the user's body and support the ideal posture when working on a laptop.

#### Work veil creates greater focus

The veil creates a sense of being in a quiet space as the veil helps to block out visual and acoustic distractions.

## Tablet

A surface large enough for a laptop that rotates  $90^{\circ}$ 