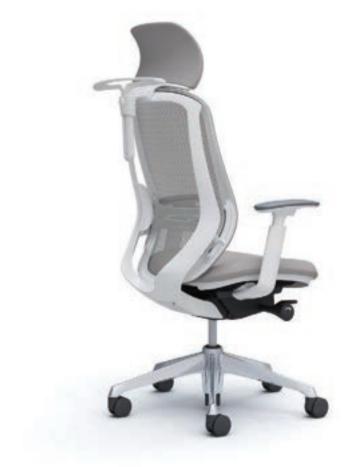

## Finora

#### Made in Japan

Elevate your work in the uncompromised beauty of lightness.

Finora was designed to encapsulate beauty with streamlined thinness and lightness. By applying the design philosophy that is distinctive to the automotive industry, Finora provides the modern worker with a high level of functionality for the ultimate level in comfort in an office chair without sacrificing the esthetic design.

#### Dimensions

High Back:

W690-740 × D540-590 × H970-1070

Mid Back:

W640 × D540-590 × H910-1010