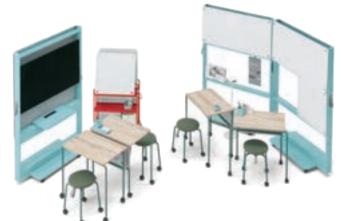

Made in Japan

Don't just choose a space that matches your working style - create it. In conventional offices, workers all use the same meeting rooms. But "workstyle reforms" and working from home policies have significantly transformed the way we work. As workers 'values become more diverse, what should the office of the future look like? Okamura believes that workers creating ideas in person through teamwork will define the next era of office work.