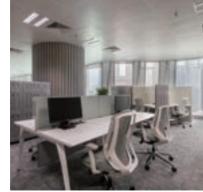

## Workflex

Made in Thailand

The traditional fixed location work style in which each worker has their own desk has been replaced by a new style of working where workers are free to change locations depending on the nature of the task they are working on. As the name suggests, Workflex is a desk system that brings flexibility to the way you work.