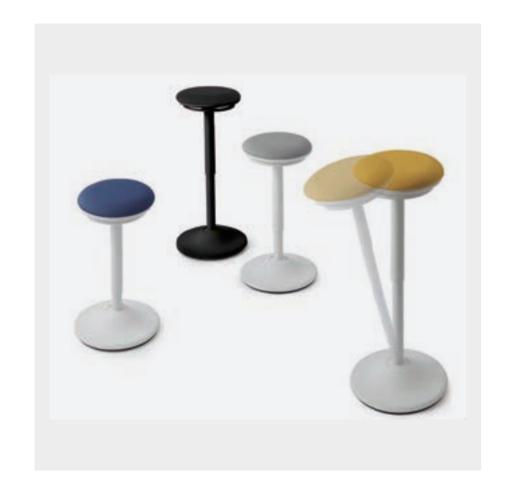

# repiroue

#### Made in Japan

Okamura recommends five postures for increased office productivity and efficiency. Among them is the perching posture, a perfect combination of standing and sitting, which is suitable for a standing meeting or a touchdown. Our perching stool, repiroue was brought to life with the intention of making the perching posture more accessible in the office environment.