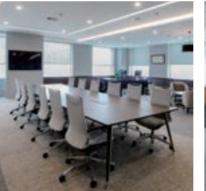

### **MATTEL OFFICES**

Location: Warsaw, Poland
Industry: Entertainment
Completion Year: 2024

Completion Year: 2024

#### About the Project :

Project was run by BitCreative architects. The most challenging was to find conference chairs wich will be corresponding in colors to the "Barbie" and "Fisher-Price" brands - the most representative for Mattel.

The customer's expectations were to find comfortable chairs, which will be consistent with the branding colors but will not dominate in the conference rooms.

Plimode