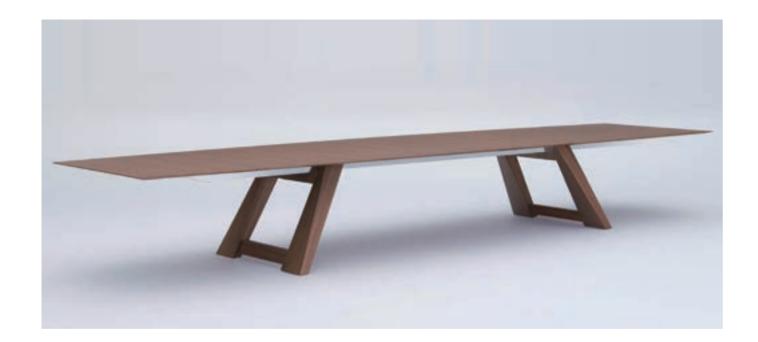

## traverse

Made in Japan

In today's workplace, conference rooms are challenged with shrinking size as well as the need to adapt to evolving technologies. Traverse is a collection of two conference tables defined by narrow contours that broaden office space, bringing people together beautifully.