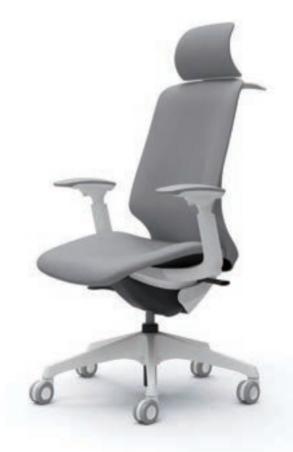

# Sylphy

Okamura understands that people's backs are all shaped differently. To accommodate these differences, Sylphy provides superior comfort — as if the backrest were custom-made for you. Sylphy fits every member of your office.

#### olor

#### Dimensions

High Back with Headrest : W648 × D658-708 × H1153-1283

High Back :

W642 × D574-624 × H960-1090