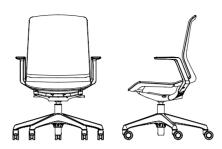

# Sylphy

Okamura understands that people's backs are all shaped differently. To accommodate these differences, Sylphy provides superior comfort — as if the backrest were custom-made for you. Sylphy fits every member of your office.

#### olor

#### Dimensions

High Back with Headrest : W648 × D658-708 × H1153-1283

High Back :

W642 × D574-624 × H960-1090