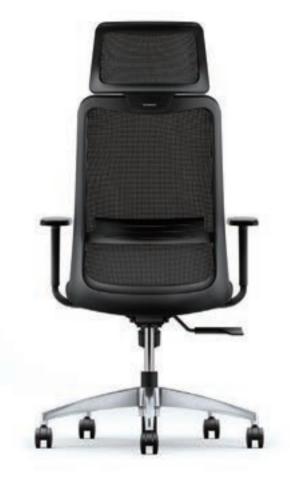

## Rin

#### Made in Thailand

An ergonomic mesh chair named after the Japanese word which translates to 'a dignified state of being'. Designed based on Okamura's own research into ergonomics, Rin is a chair that provides a comfortable seating experience and helps maintain ideal posture.

#### Color

#### Dimensions

High Back with Headrest : W650 × D561 × H1190-1290

High Back: W650 × D558 × H975-1075

ANSI/ BIFMA