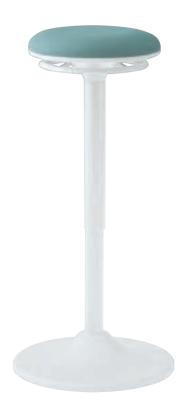

# repiroue

#### Made in Japan

Okamura recommends five postures for increased office productivity and efficiency. Among them is the perching posture, a perfect combination of standing and sitting, which is suitable for a standing meeting or a touchdown. Our perching stool, repiroue was brought to life with the intention of making the perching posture more accessible in the office environment.

#### Dimensions

Ф350 × H565-815