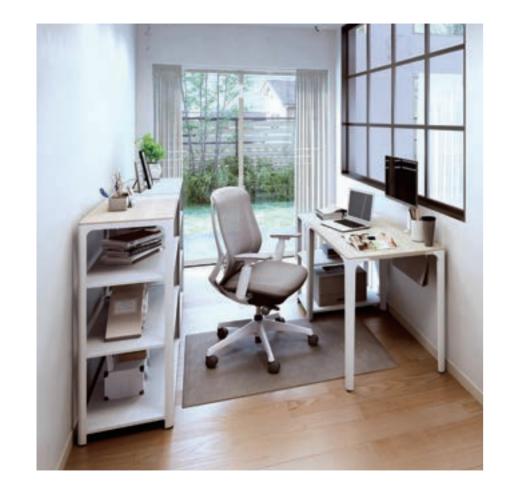

## TASK CHAIR

Sphere Finora

Sabrina Standard

Sylphy

Portone Smart

Rin

Primp

## **Portone** Smart

#### Made in China

The union of style and comfort. The pliable frame harmonizes with your movement as the lumbar support comfortably contours the curves of your back. A design born of Okamura's fascination with ergonomics.

#### Color

#### Dimensions

Extra High with Headrest W656 × D560-610 × H1130-1300

High Back:

W656 × D560-610 × H970-1090