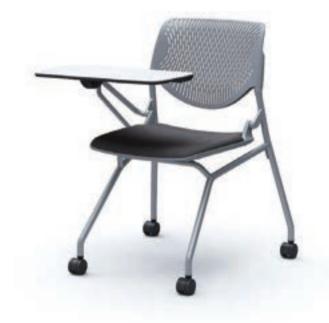

# Primp

#### Made in China

The quality of a chair is measured by the level of comfort you'd experience after sitting in it for long periods of time. Primp is a basic chair that supports your back with a soft mesh fabric, giving you nice comfort. Backed up by Okamura's strong DNA in engineering, Primp freshens up the office ambiance with smart design.

#### Color

#### Dimensions

W485 × D540 × H868-988