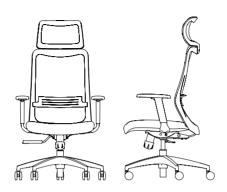

## Rin

#### Made in Thailand

An ergonomic mesh chair named after the Japanese word which translates to 'a dignified state of being'. Designed based on Okamura's own research into ergonomics, Rin is a chair that provides a comfortable seating experience and helps maintain ideal posture.

#### Color

#### Dimensions

High Back with Headrest : W650 × D561 × H1190-1290

High Back: W650 × D558 × H975-1075

ANSI/ BIFMA