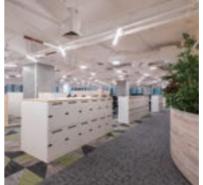

### **MATTEL OFFICES**

Location: Warsaw, Poland
Industry: Entertainment
Completion Year: 2024

Completion Year: 2024

#### About the Project :

Project was run by BitCreative architects. The most challenging was to find conference chairs wich will be corresponding in colors to the "Barbie" and "Fisher-Price" brands - the most representative for Mattel.

The customer's expectations were to find comfortable chairs, which will be consistent with the branding colors but will not dominate in the conference rooms.

Plimode