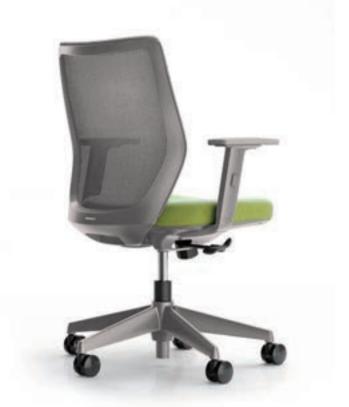

## Rin

#### Made in Thailand

An ergonomic mesh chair named after the Japanese word which translates to 'a dignified state of being'. Designed based on Okamura's own research into ergonomics, Rin is a chair that provides a comfortable seating experience and helps maintain ideal posture.

#### Color

#### Dimensions

High Back with Headrest : W650 × D561 × H1190-1290

High Back: W650 × D558 × H975-1075

ANSI/ BIFMA