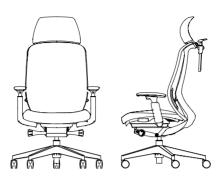

# Contessa II

#### Made in Japan

Since debuting on the world stage in 2002, the highly regarded Contessa has been reborn.

While the elegant lines of Contessa's original form have been maintained, the chair's functionality has been upgraded to meet the needs of our diverse global customers.

#### Dimensions

Extra High Back : W650-702 × D620-670 × H1170-1270

High Back:

W690 × D570-620 × H980-1080