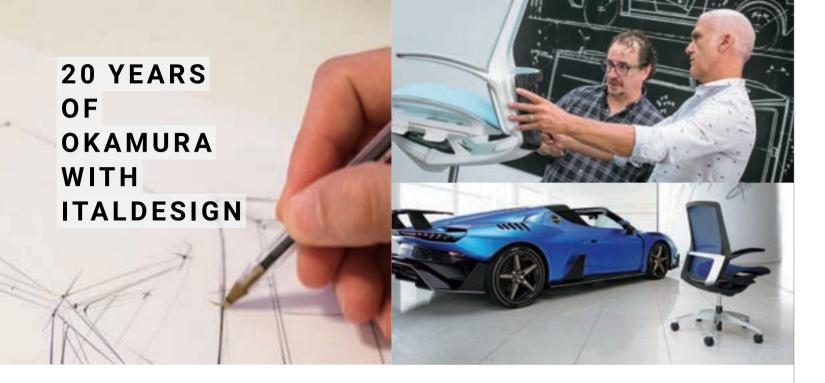

Contessa 20th Anniversary

Leading furniture manufacturer, Okamura, joined forces with Turin-based design firm, ITALDESIGN in 2000, to create a world class office chair. Two years later, Contessa emerged, an instant classic. Contessa's form celebrates contrast. The sheer, transparent tension of stretched mesh across the seat and back provides an elegant counterpoint to the sleek, industrial weight of the aluminum frame. Iconic and enduring looks, with outstanding ergonomic functionality, have ensured this task chair quickly earned global acclaim. For the past 20 years, Contessa has remained a favorite in office seating.

The Industrial Design Division of Italdesign, headquartered in Moncalieri, Torino - Italy, was established in 1981 and today is one of the most renowned and leading organizations in the industrial and transportation design fields on a worldwide level. Acclaimed for its proclivity in allround functional design, Italdesign's projects range from automobiles to pieces of furniture, from tires to watches and home appliances.