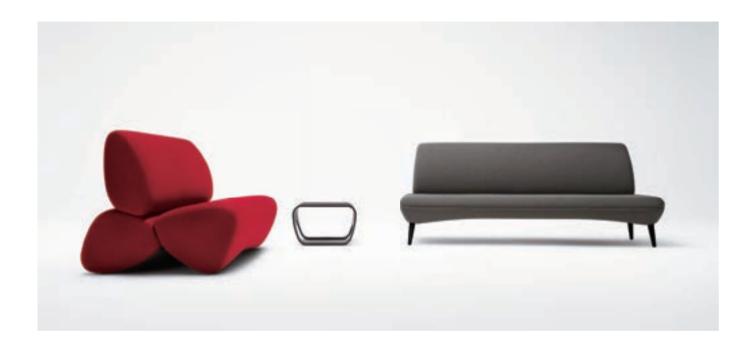

## **LOUNGE & MODULAR**

Nagare

Phlox

Lives Work Lounge Chair

Lives Pouf

Drape

Lives Shelf

Sprint

## **NAGARE**

Made in Japan

Nagare, which means 'flow' in Japanese, is a new collection of lounge furniture that responds to the way we work today. Nagare consists of two distinct families – NAGARE Lounge and NAGARE Platform – each element possesses a sculptural quality that makes a bold aesthetic statement, while also being highly functional. This new collection has been carefully designed to help us work more effectively wherever work might happen.

Made in Japan

Nature is at the heart of this family of collaborative chairs and tables, that beckon colleagues to connect with comfort and ease. Beautiful, curved forms will soften the work space and invite a flow of creative energy. Spill into organic break-out settings, where easy and natural interactions will follow. Inspired by the fragrance and fascinating petals of the night phlox flower, the range captures both the vitality and calming influence of nature. Phlox Collection was designed with circularity in mind, ensuring a gentle footprint. Ideas flow, naturally.