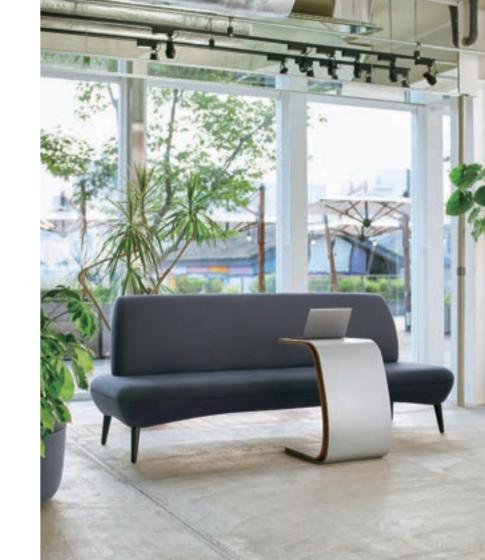

## **WORK STATION**

Traverse

Traverse Satellite

Oree

Workflex NEW

SW (Swift)

Soliste

Risefit III

## traverse

Made in Japan

In today's workplace, conference rooms are challenged with shrinking size as well as the need to adapt to evolving technologies. Traverse is a collection of two conference tables defined by narrow contours that broaden office space, bringing people together beautifully.