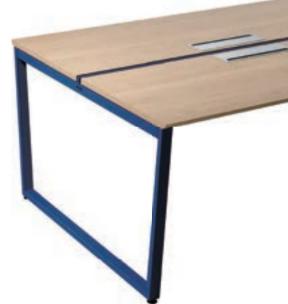

## traverse

Made in Japan

In today's workplace, conference rooms are challenged with shrinking size as well as the need to adapt to evolving technologies. Traverse is a collection of two conference tables defined by narrow contours that broaden office space, bringing people together beautifully.

## traverse **satellite**

Made in Japan

Conference rooms and the tables around which we gather are changing. They have become a gathering place for collaboration, from informal to formal, small to large groups. The newest member of the Traverse table collection —traverse satellite — offers Okamura's incomparable attention to detail and engineering-forward design, at a size appropriate for smaller conference rooms and offices.