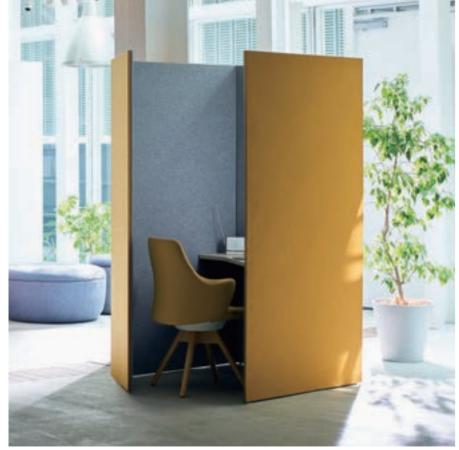

# drape

#### Made in Thailand

drape is a minimal-sized pod with soundabsorbing capability. It takes up as little as four carpet tiles to build and transform open offices into a hub of concentration. The outer side of the two-toned panels are colored with brighter hues to uplift the office, while the inside panels are covered with a calming gray tone.