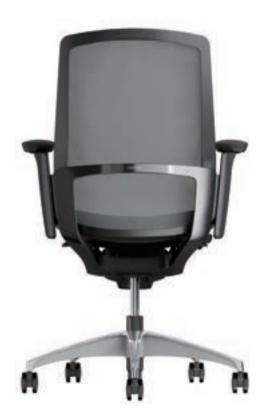

ry few workers take the time to make the beneficial micro adjustments, each time they settle in. Sphere has been designed to eliminate this compromise.

#### Product Info.





#### :olor



#### Dimensions

W700 × D700 × H966-1066











## Finora

#### Made in Japan

Elevate your work in the uncompromised beauty of lightness.

Finora was designed to encapsulate beauty with streamlined thinness and lightness. By applying the design philosophy that is distinctive to the automotive industry, Finora provides the modern worker with a high level of functionality for the ultimate level in comfort in an office chair without sacrificing the esthetic design.







#### Color











#### Dimensions

High Back:

W690-740 × D540-590 × H970-1070

Mid Back:

W640 × D540-590 × H910-1010













#### Made in Japan

You can see this iconic ring structure not just in back view but from front view through permeable mesh back for which you have ample color variation to choose

Welcome to the Sabrina world of the beautiful marriage between state-of-theart technology and a world-renowned design.



















Extra High Back: W695 × D570-620 × H1190-1290

High Back:

W650 × D570-620 × H1185-1315











# Sylphy

Okamura understands that people's backs are all shaped differently. To accommodate these differences, Sylphy provides superior comfort — as if the backrest were custom-made for you. Sylphy fits every member of your office.







#### olor



#### Dimensions

High Back with Headrest : W648 × D658-708 × H1153-1283

High Back :

W642 × D574-624 × H960-1090