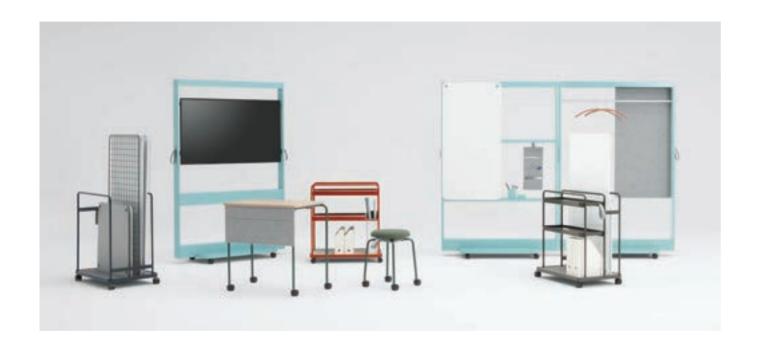

## **WORK STATION**

Traverse

Traverse Satellite

Oree

Workflex NEW

SW (Swift)

Soliste

Risefit III

Flaptor-A

## traverse

Made in Japan

In today's workplace, conference rooms are challenged with shrinking size as well as the need to adapt to evolving technologies. Traverse is a collection of two conference tables defined by narrow contours that broaden office space, bringing people together beautifully.

## traverse **satellite**

Made in Japan

Conference rooms and the tables around which we gather are changing. They have become a gathering place for collaboration, from informal to formal, small to large groups. The newest member of the Traverse table collection —traverse satellite — offers Okamura's incomparable attention to detail and engineering-forward design, at a size appropriate for smaller conference rooms and offices.

## OREE

Made in Thailand

OREE signifies a point that infuses simplicity and strength while drawing inspiration from Japanese origami.

With origins in Japan, origami art combines defined shapes and edges, to bring forth artistic structures. Fusing Okamura's skilled sheet metal technology with folds of thin sheet metal creates a beautiful and strong foundation.

## Workflex

Made in Thailand

The traditional fixed location work style in which each worker has their own desk has been replaced by a new style of working where workers are free to change locations depending on the nature of the task they are working on. As the name suggests, Workflex is a desk system that brings flexibility to the way you work.