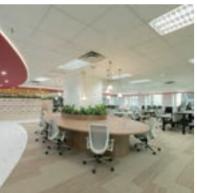

### **MATTEL OFFICES**

Location: Warsaw, Poland
Industry: Entertainment
Completion Year: 2024

Completion Year: 2024

#### About the Project :

Project was run by BitCreative architects. The most challenging was to find conference chairs wich will be corresponding in colors to the "Barbie" and "Fisher-Price" brands - the most representative for Mattel.

The customer's expectations were to find comfortable chairs, which will be consistent with the branding colors but will not dominate in the conference rooms.

Plimode