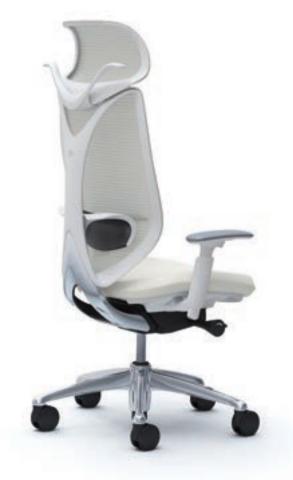

#### Made in Thailand

An ergonomic mesh chair named after the Japanese word which translates to 'a dignified state of being'. Designed based on Okamura's own research into ergonomics, Rin is a chair that provides a comfortable seating experience and helps maintain ideal posture.

#### Dimensions

High Back with Headrest : W650 × D561 × H1190-1290

High Back: W650 × D558 × H975-1075

ANSI/ BIFMA