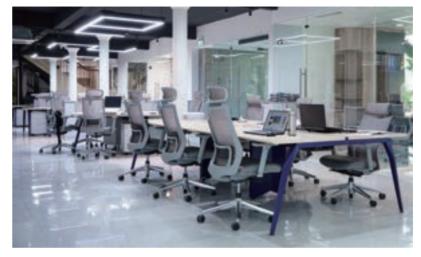

## **WORK STATION**

Traverse

Traverse Satellite

Oree

Workflex NEW

SW (Swift)

Soliste

Risefit III

## traverse

Made in Japan

In today's workplace, conference rooms are challenged with shrinking size as well as the need to adapt to evolving technologies. Traverse is a collection of two conference tables defined by narrow contours that broaden office space, bringing people together beautifully.