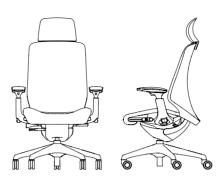

tuned to your body and aesthetically tuned to the office. This simple approach has achieved a timeless design and dynamic beauty that is harmonized to complement a multitude of office environments.

#### Product Info.





#### Color



#### Dimensions

Extra High Back : W660-710 × D577-627 × H1170-1370

High Back :

W660-710 × D577-627 × H981-1081











# **Sphere**

#### Made in Japan

The casual light seating favored in shared settings is only intended for short duration sits. But behaviorally, on their office days, workers still tend to settle in for longer. Even if highly specified task chair is provided, very few workers take the time to make the beneficial micro adjustments, each time they settle in. Sphere has been designed to eliminate this compromise.

#### Product Info.





#### :olor



#### Dimensions

W700 × D700 × H966-1066











## Finora

#### Made in Japan

Elevate your work in the uncompromised beauty of lightness.

Finora was designed to encapsulate beauty with streamlined thinness and lightness. By applying the design philosophy that is distinctive to the automotive industry, Finora provides the modern worker with a high level of functionality for the ultimate level in comfort in an office chair without sacrificing the esthetic design.







#### Color











#### Dimensions

High Back:

W690-740 × D540-590 × H970-1070

Mid Back:

W640 × D540-590 × H910-1010













#### Made in Japan

You can see this iconic ring structure not just in back view but from front view through permeable mesh back for which you have ample color variation