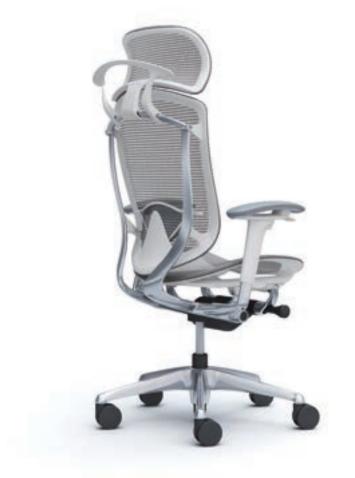

# Sylphy

Okamura understands that people's backs are all shaped differently. To accommodate these differences, Sylphy provides superior comfort — as if the backrest were custom-made for you. Sylphy fits every member of your office.