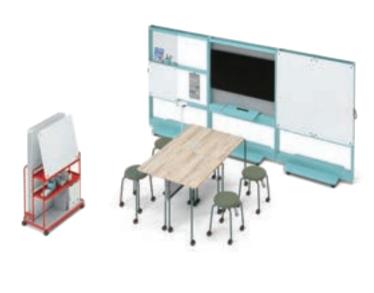

## **WORK STATION**

Traverse

Traverse Satellite

Oree

Workflex NEW

SW (Swift)

Soliste

Risefit III

Flaptor-A

## traverse

Made in Japan

In today's workplace, conference rooms are challenged with shrinking size as well as the need to adapt to evolving technologies. Traverse is a collection of two conference tables defined by narrow contours that broaden office space, bringing people together beautifully.

## traverse **satellite**

Made in Japan

Conference rooms and the tables around which we gather are changing. They have become a gathering place for collaboration, from informal to formal, small to large groups. The newest member of the Traverse table collection —traverse satellite — offers Okamura's incomparable attention to detail and engineering-forward design, at a size appropriate for smaller conference rooms and offices.