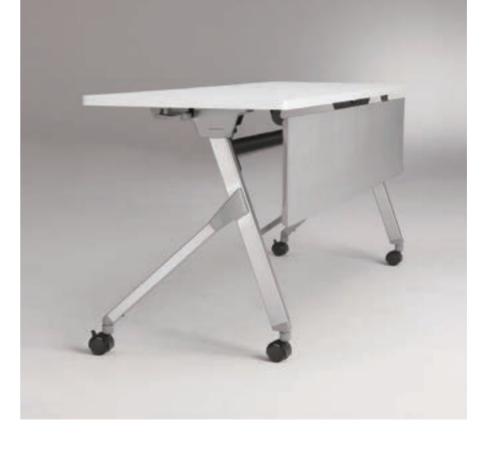

## FLAPTOR-A

#### Made in Thailand

Folding table Flaptor A is designed as a parallel nesting table. It realizes space saving and beautiful storing. The square pipe legs and frame support the table's luxurious design, stability and durability.

#### Color

#### Product Info.