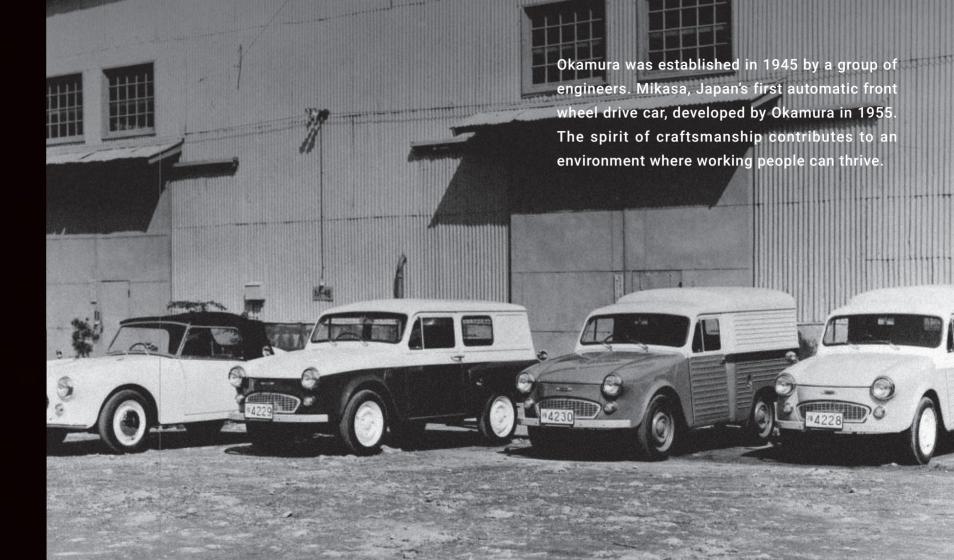

OVER

SALES (CONSOLIDATED)

1945 Okamura founded in Yokohama City, taking the name of its location in Okamura Town.

Started manufacturing garden tables and chairs.

Began production of torque converters for trains, cars, and industrial vehicles.

'58 Oppama Plant established.

Steel office desks and chairs launched

Developed Japan's first front-wheel-drive

153 The N-52, Japan's first postwar airpla first postwar airplane, completed.

automatic, the Mikasa.