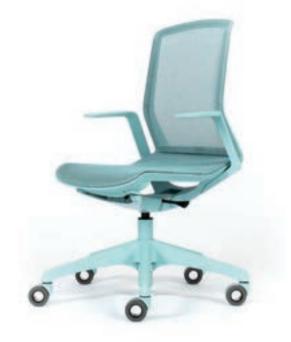

## Rung

#### Made in Japan

Simplistic design that embodies the functional needs of versatile office environment, "Runa" offers a comprehensive seating collection with a wide variety of colors and finishes. When you need freedom to think creatively and want those big ideas, "Runa" gives you that freedom and support to succeed.

#### Color

#### Dimensions

Basic: W562 × D560 × H837