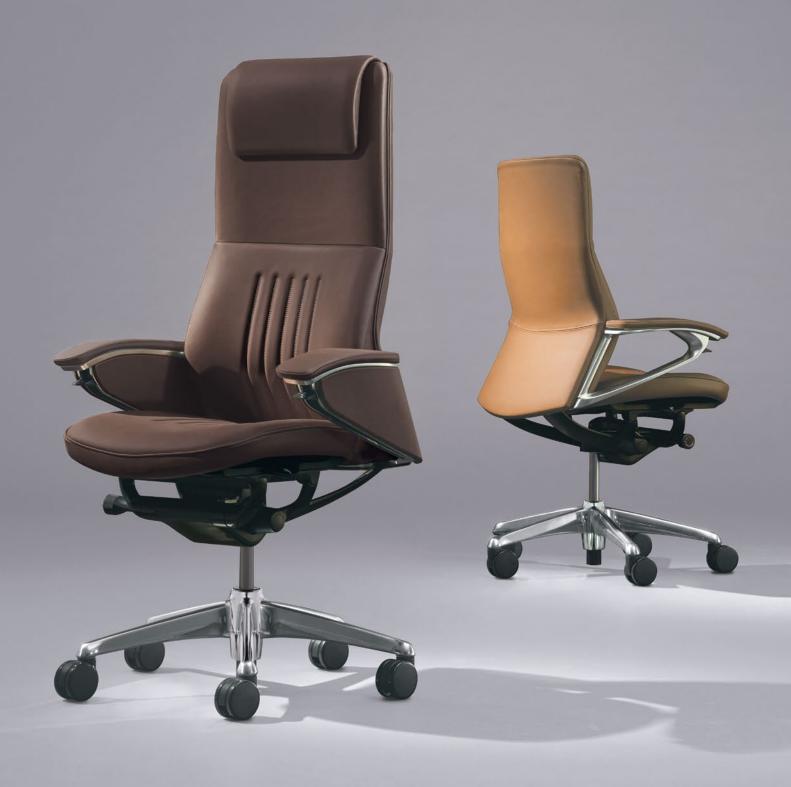

## The Artistry of Executive Seating.

Legender is the ultimate executive chair. A combination of functionality, class and elegance, drawing upon our expertise in ergonomics and our long tradition of creating beautiful furniture.

Soft and supple leather and world class design, for the world's leading executives.

The fully upholstered leather executive chair is a timeless classic. Legender is a modern take on the concept complete with detailing options including design stitching and gradient perforation.

#### **Backrest Options**

Extra High back

Polished Aluminum

5-Star Base

Base

High back

Open Arm

Closed Arm

Back view of Extra High back

PD98 Camel

PD97 Dark Brown

Decorative stitching on the seat and back bring out the rich tactile quality of

Gradient perforation adds high-quality nuance to the leather.