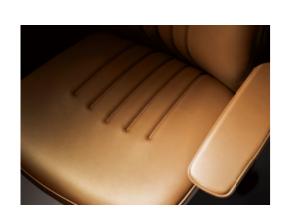

Back view of Extra High back

PD98 Camel

PD97 Dark Brown

Decorative stitching on the seat and back bring out the rich tactile quality of

Gradient perforation adds high-quality nuance to the leather.