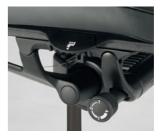

Seat Height and Depth Adjustment

Adjust the chair height, within a range of 17  $3/8\ensuremath{\text{"(441mm)}}$  to 21  $3/4\ensuremath{\text{"(55lmm)}},$ using the lever in the right armrest. Adjustment of the seat's depth, within a range of 2"(50mm), is available using the levers beneath the seat.

Reclining Tension Adjustment

Choose from four tension adjustment pre-sets for intuitive adjustment - all from a dial under the seat.

Upholstery

Leather

PC18 White