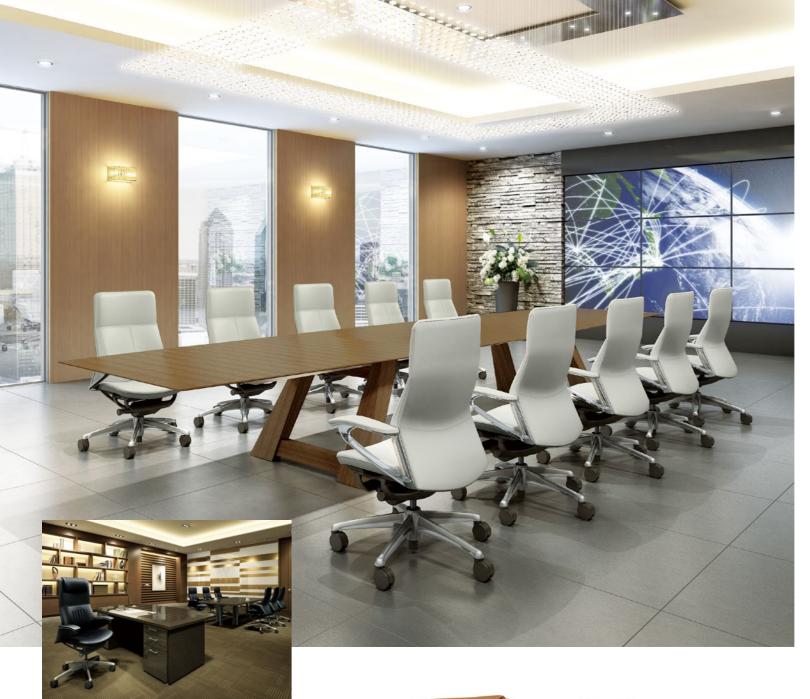

## The Artistry of Executive Seating.

Legender is the ultimate executive chair. A combination of functionality, class and elegance, drawing upon our expertise in ergonomics and our long tradition of creating beautiful furniture.

Soft and supple leather and world class design, for the world's leading executives.

The fully upholstered leather executive chair is a timeless classic. Legender is a modern take on the concept complete with detailing options including design stitching and gradient perforation.