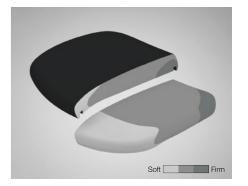

### Multiple Density Cushion

Okamura's unique Multiple Density Cushion utilizes three types of urethane foam, of varying firmness layered together, to promote healthy sitting. The cushion provides softer support at the front of the seat, reducing pressure on the thighs for improved circulation; denser cushioning at the back firmly supports the hips for stability and improved posture.