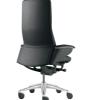

## **Functions**

**Smart Operation Mechanism** 

Designed to fit your body, and your style. Features include Smart Operation with height adjustment and reclining lock at your fingertips, responsive seat slide and

**Ankle-Tilt Reclining** 

An ankle-tilt mechanism enables anyone to find their most comfortable reclining position. Using the ankle as a pivot point, this mechanism moves in sync with the seat, for greater support - stimulating variation in posture and relaxation, with uninterrupted comfort.

### Multiple Density Cushion

Okamura's unique Multiple Density Cushion utilizes three types of urethane foam, of varying firmness layered together, to promote healthy sitting. The cushion provides softer support at the front of the seat, reducing pressure on the thighs for improved circulation; denser cushioning at the back firmly supports the hips for stability and improved posture.

Seat Height and Depth Adjustment

Adjust the chair height, within a range of 17  $3/8\ensuremath{\text{"(441mm)}}$  to 21  $3/4\ensuremath{\text{"(55lmm)}},$ using the lever in the right armrest. Adjustment of the seat's depth, within a range of 2"(50mm), is available using the levers beneath the seat.

Reclining Tension Adjustment

Choose from four tension adjustment pre-sets for intuitive adjustment - all from a dial under the seat.

Upholstery

Leather

PC18 White