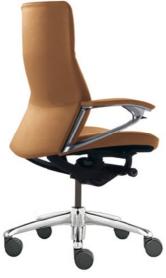

#### **Backrest Options**

Extra High back

Polished Aluminum

5-Star Base

Base

High back

Open Arm

Closed Arm

Back view of Extra High back

PD98 Camel

PD97 Dark Brown

Decorative stitching on the seat and back bring out the rich tactile quality of

Gradient perforation adds high-quality nuance to the leather.