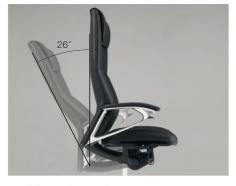

**Ankle-Tilt Reclining** 

An ankle-tilt mechanism enables anyone to find their most comfortable reclining position. Using the ankle as a pivot point, this mechanism moves in sync with the seat, for greater support - stimulating variation in posture and relaxation, with uninterrupted comfort.