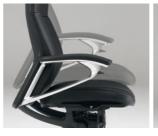

## **Functions**

**Smart Operation Mechanism** 

Designed to fit your body, and your style. Features include Smart Operation with height adjustment and reclining lock at your fingertips, responsive seat slide and

**Ankle-Tilt Reclining** 

An ankle-tilt mechanism enables anyone to find their most comfortable reclining position. Using the ankle as a pivot point, this mechanism moves in sync with the seat, for greater support - stimulating variation in posture and relaxation, with uninterrupted comfort.