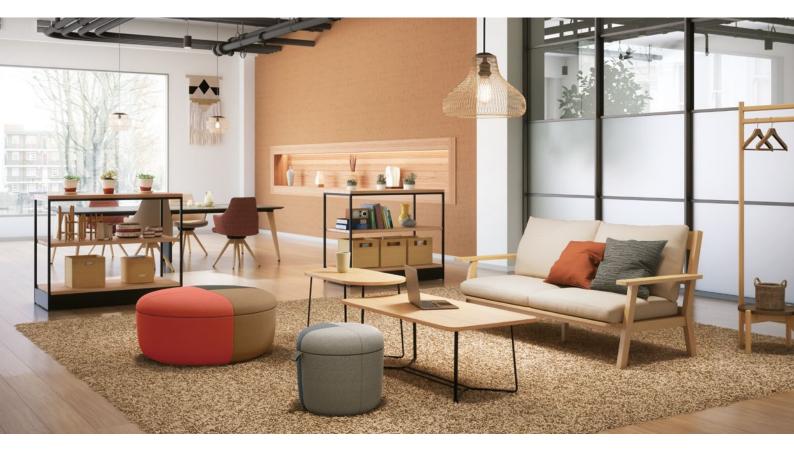

## Lives Pouf Kasane

Aristocrats from ancient times used to enjoy seasonal color combinations. It is a proposal for new color combinations recreating the color sense of the predecessors in modern times, dyed with natural materials.