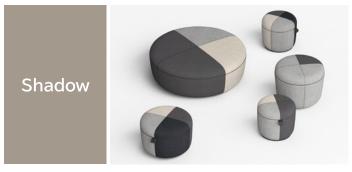

## Colors

| Туре   |   | Color | Seat ① Body ① |                   | Seat ② Body ② |                    | Seat ③ Body ③ |                    | Seat ④ Body ④ |                    | Piping |                     | Pull |                    |
|--------|---|-------|---------------|-------------------|---------------|--------------------|---------------|--------------------|---------------|--------------------|--------|---------------------|------|--------------------|
| Seed   | Α | F16H  |               | F10H (Orange)     | 5.23          | F01H (Beige)       |               | F12H (Dark Brown)  |               | F11H (Light Brown) | 200    | FKY9 (Yellow Green) |      | P346 (Light Brown) |
|        | В | F17H  |               | F10H (Orange)     |               | F10H (Orange)      |               | F12H (Dark Brown)  |               | F11H (Light Brown) |        | FKY9 (Yellow Green) |      | P346 (Light Brown) |
|        | С | F18H  |               | F12H (Dark Brown) |               | F12H (Dark Brown)  |               | F10H (Orange)      |               | F12H (Dark Brown)  |        | FKY9 (Yellow Green) |      | P346 (Light Brown) |
| Tree   | Α | F19H  |               | F09H (Dark Green) |               | F13H (Purple)      |               | F08H (Olive Green) |               | F07H (Green)       |        | FKY9 (Yellow Green) |      | P346 (Light Brown) |
|        | В | F20H  |               | F09H (Dark Green) |               | F09H (Dark Green)  |               | F08H (Olive Green) |               | F07H (Green)       |        | FKY9 (Yellow Green) |      | P346 (Light Brown) |
|        | С | F21H  |               | F07H (Green)      |               | F07H (Green)       |               | F09H (Dark Green)  |               | F07H (Green)       |        | FKY9 (Yellow Green) |      | P346 (Light Brown) |
| Water  | Α | F22H  |               | F06H (Blue)       |               | F00H (Light Beige) |               | F02H (Light Gray)  |               | F05H (Light Blue)  |        | FKY1 (Dark Gray)    |      | P601 (Dark Gray)   |
|        | В | F23H  |               | F06H (Blue)       |               | F06H (Blue)        |               | F02H (Light Gray)  |               | F05H (Light Blue)  | 111    | FKY1 (Dark Gray)    |      | P601 (Dark Gray)   |
|        | С | F24H  |               | F05H (Light Blue) | - V           | F05H (Light Blue)  |               | F06H (Blue)        |               | F05H (Light Blue)  | 917    | FKY1 (Dark Gray)    |      | P601 (Dark Gray)   |
| Shadow | Α | F25H  |               | F03H (Dark Gray)  |               | F04H (Black)       |               | F02H (Light Gray)  |               | F00H (Light Beige) |        | FKY1 (Dark Gray)    |      | P601 (Dark Gray)   |
|        | В | F26H  |               | F03H (Dark Gray)  |               | F03H (Dark Gray)   |               | F02H (Light Gray)  |               | F00H (Light Beige) | 195    | FKY1 (Dark Gray)    |      | P601 (Dark Gray)   |
|        | С | F27H  |               | F02H (Light Gray) |               | F02H (Light Gray)  |               | F03H (Dark Gray)   | 3000          | F02H (Light Gray)  | 1/1/   | FKY1 (Dark Gray)    |      | P601 (Dark Gray)   |