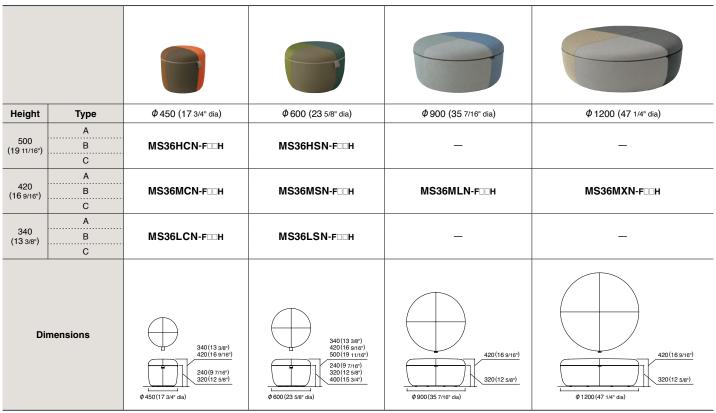

s a proposal for new color combinations recreating the color sense of the predecessors in modern times, dyed with natural materials.



From autumn to winter, small red and brown fruits grow all at once on the trees in the forest. The color of the fruit for the plant to increase its offspring.



When trees gather, they become a forest. From fresh green in spring to deep green in summer, fallen leaves in autumn, and the colors of the trees changing with the seasons.



The rain that falls on the forest soaks into the soil, and after time it becomes a river. The color of the water circulating in the nature.



In the forest, various natural processes are repeated and recur cyclically due to the sunlight. The color of the shade of trees, according to the sunlight and the trees.

## Line up



mm (inch)

## Colors

| Туре   |   | Color | Seat ① Body ① |                   | Seat ② Body ② |                    | Seat ③ Body ③ |                    | Seat ④ Body ④ |                    | Piping |                     | Pull |                    |
|--------|---|-------|---------------|-------------------|---------------|--------------------|---------------|--------------------|---------------|--------------------|--------|---------------------|------|--------------------|
| Seed   | Α | F16H  |               | F10H (Orange)     | 5.23          | F01H (Beige)       |               | F12H (Dark Brown)  |               | F11H (Light Brown) | 200    | FKY9 (Yellow Green) |      | P346 (Light Brown) |
|        | В | F17H  |               | F10H (Orange)     |               | F10H (Orange)