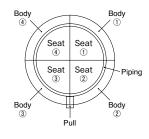

## Colors

| Туре   |   | Color | Seat ① Body ① |                   | Seat ② Body ② |                    | Seat ③ Body ③ |                    | Seat ④ Body ④ |                    | Piping |                     | Pull |                    |
|--------|---|-------|---------------|-------------------|---------------|--------------------|---------------|--------------------|---------------|--------------------|--------|---------------------|------|--------------------|
| Seed   | Α | F16H  |               | F10H (Orange)     | 5.23          | F01H (Beige)       |               | F12H (Dark Brown)  |               | F11H (Light Brown) | 200    | FKY9 (Yellow Green) |      | P346 (Light Brown) |
|        | В | F17H  |               | F10H (Orange)     |               | F10H (Orange)      |               | F12H (Dark Brown)  |               | F11H (Light Brown) |        | FKY9 (Yellow Green) |      | P346 (Light Brown) |
|        | С | F18H  |               | F12H (Dark Brown) |               | F12H (Dark Brown)  |               | F10H (Orange)      |               | F12H (Dark Brown)  |        | FKY9 (Yellow Green) |      | P346 (Light Brown) |
| Tree   | Α | F19H  |               | F09H (Dark Green) |               | F13H (Purple)      |               | F08H (Olive Green) |               | F07H (Green)       |        | FKY9 (Yellow Green) |      | P346 (Light Brown) |
|        | В | F20H  |               | F09H (Dark Green) |               | F09H (Dark Green)  |               | F08H (Olive Green) |               | F07H (Green)       |        | FKY9 (Yellow Green) |      | P346 (Light Brown) |
|        | С | F21H  |               | F07H (Green)      |               | F07H (Green)       |               | F09H (Dark Green)  |               | F07H (Green)       |        | FKY9 (Yellow Green) |      | P346 (Light Brown) |
| Water  | Α | F22H  |               | F06H (Blue)       |               | F00H (Light Beige) |               | F02H (Light Gray)  |               | F05H (Light Blue)  |        | FKY1 (Dark Gray)    |      | P601 (Dark Gray)   |
|        | В | F23H  |               | F06H (Blue)       |               | F06H (Blue)        |               | F02H (Light Gray)  |               | F05H (Light Blue)  | 111    | FKY1 (Dark Gray)    |      | P601 (Dark Gray)   |
|        | С | F24H  |               | F05H (Light Blue) | - V           | F05H (Light Blue)  |               | F06H (Blue)        |               | F05H (Light Blue)  | 917    | FKY1 (Dark Gray)    |      | P601 (Dark Gray)   |
| Shadow | Α | F25H  |               | F03H (Dark Gray)  |               | F04H (Black)       |               | F02H (Light Gray)  |               | F00H (Light Beige) |        | FKY1 (Dark Gray)    |      | P601 (Dark Gray)   |
|        | В | F26H  |               | F03H (Dark Gray)  |               | F03H (Dark Gray)   |               | F02H (Light Gray)  |               | F00H (Light Beige) | 195    | FKY1 (Dark Gray)    |      | P601 (Dark Gray)   |
|        | С | F27H  |               | F02H (Light Gray) |               | F02H (Light Gray)  |               | F03H (Dark Gray)   | 3000          | F02H (Light Gray)  | 1/1/   | FKY1 (Dark Gray)    |      | P601 (Dark Gray)   |