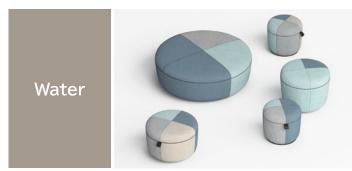

The rain that falls on the forest soaks into the soil, and after time it becomes a river. The color of the water circulating in the nature.

In the forest, various natural processes are repeated and recur cyclically due to the sunlight. The color of the shade of trees, according to the sunlight and the trees.

## Colors

| Туре   |   | Color | Seat ① Body ① |                   | Seat ② Body ② |                    | Seat ③ Body ③ |                    | Seat ④ Body ④ |                    | Piping |                     | Pull |                    |
|--------|---|-------|---------------|-------------------|---------------|--------------------|---------------|--------------------|---------------|--------------------|--------|---------------------|------|--------------------|
| Seed   | Α | F16H  |               | F10H (Orange)     | 5.23          | F01H (Beige)       |               | F12H (Dark Brown)  |               | F11H (Light Brown) | 200    | FKY9 (Yellow Green) |      | P346 (Light Brown) |
|        | В | F17H  |               | F10H (Orange)     |               | F10H (Orange)      |               | F12H (Dark Brown)  |               | F11H (Light Brown) |        | FKY9 (Yellow Green) |      | P346 (Light Brown) |
|        | С | F18H  |               | F12H (Dark Brown) |               | F12H (Dark Brown)  |               | F10H (Orange)      |               | F12H (Dark Brown)  |        | FKY9 (Yellow Green) |      | P346 (Light Brown) |
| Tree   | Α | F19H  |               | F09H (Dark Green) |               | F13H (Purple)      |               | F08H (Olive Green) |               | F07H (Green)       |        | FKY9 (Yellow Green) |      | P346 (Light Brown) |
|        | В | F20H  |               | F09H (Dark Green) |               | F09H (Dark Green)  |               | F08H (Olive Green) |               | F07H (Green)       |        | FKY9 (Yellow Green) |      | P346 (Light Brown) |
|        | С | F21H  |               | F07H (Green)      |               | F07H (Green)       |               | F09H (Dark Green)  |               | F07H (Green)       |        | FKY9 (Yellow Green) |      | P346 (Light Brown) |
| Water  | Α | F22H  |               | F06H (Blue)       |               | F00H (Light Beige) |               | F02H (Light Gray)  |               | F05H (Light Blue)  |        | FKY1 (Dark Gray)    |      | P601 (Dark Gray)   |
|        | В | F23H  |               | F06H (Blue)       |               | F06H (Blue)        |               | F02H (Light Gray)  |               | F05H (Light Blue)  | 111    | FKY1 (Dark Gray)    |      | P601 (Dark Gray)   |
|        | С | F24H  |               | F05H (Light Blue) | - V           | F05H (Light Blue)  |               | F06H (Blue)        |               | F05H (Light Blue)  | 917    | FKY1 (Dark Gray)    |      | P601 (Dark Gray)   |
| Shadow | Α | F25H  |               | F03H (Dark Gray)  |               | F04H (Black)       |               | F02H (Light Gray)  |               | F00H (Light Beige) |        | FKY1 (Dark Gray)    |      | P601 (Dark Gray)   |
|        | В | F26H  |               | F03H (Dark Gray)  |               | F03H (Dark Gray)   |               | F02H (Light Gray)  |               | F00H (Light Beige) | 195    | FKY1 (Dark Gray)    |      | P601 (Dark Gray)   |
|        | С | F27H  |               | F02H (Light Gray) |               | F02H (Light Gray)  |               | F03H (Dark Gray)   | 3000          | F02H (Light Gray)  | 1/1/   | FKY1 (Dark Gray)    |      | P601 (Dark Gray)   |