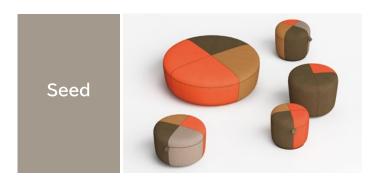

From autumn to winter, small red and brown fruits grow all at once on the trees in the forest. The color of the fruit for the plant to increase its offspring.

When trees gather, they become a forest. From fresh green in spring to deep green in summer, fallen leaves in autumn, and the colors of the trees changing with the seasons.

## Colors

| Туре   |   | Color | Seat ① Body ① |                   | Seat ② Body ② |                    | Seat ③ Body ③ |                    | Seat ④ Body ④ |                    | Piping |                     | Pull |                    |
|--------|---|-------|---------------|-------------------|---------------|--------------------|---------------|--------------------|---------------|--------------------|--------|---------------------|------|--------------------|
| Seed   | Α | F16H  |               | F10H (Orange)     | 5.23          | F01H (Beige)       |               | F12H (Dark Brown)  |               | F11H (Light Brown) | 200    | FKY9 (Yellow Green) |      | P346 (Light Brown) |
|        | В | F17H  |               | F10H (Orange)     |               | F10H (Orange)      |               | F12H (Dark Brown)  |               | F11H (Light Brown) |        | FKY9 (Yellow Green) |      | P346 (Light Brown) |
|        | С | F18H  |               | F12H (Dark Brown) |               | F12H (Dark Brown)  |               | F10H (Orange)      |               | F12H (Dark Brown)  |        | FKY9 (Yellow Green) |      | P346 (Light Brown) |
| Tree   | Α | F19H  |               | F09H (Dark Green) |               | F13H (Purple)      |               | F08H (Olive Green) |               | F07H (Green)       |        | FKY9 (Yellow Green) |      | P346 (Light Brown) |
|        | В | F20H  |               | F09H (Dark Green) |               | F09H (Dark Green)  |               | F08H (Olive Green) |               | F07H (Green)       |        | FKY9 (Yellow Green) |      | P346 (Light Brown) |
|        | С | F21H  |               | F07H (Green)      |               | F07H (Green)       |               | F09H (Dark Green)  |               | F07H (Green)       |        | FKY9 (Yellow Green) |      | P346 (Light Brown) |
| Water  | Α | F22H  |               | F06H (Blue)       |               | F00H (Light Beige) |               | F02H (Light Gray)  |               | F05H (Light Blue)  |        | FKY1 (Dark Gray)    |      | P601 (Dark Gray)   |
|        | В | F23H  |               | F06H (Blue)       |               | F06H (Blue)        |               | F02H (Light Gray)  |               | F05H (Light Blue)  | 111    | FKY1 (Dark Gray)    |      | P601 (Dark Gray)   |
|        | С | F24H  |               | F05H (Light Blue) | - V           | F05H (Light Blue)  |               | F06H (Blue)        |               | F05H (Light Blue)  | 917    | FKY1 (Dark Gray)    |      | P601 (Dark Gray)   |
| Shadow | Α | F25H  |               | F03H (Dark Gray)  |               | F04H (Black)       |               | F02H (Light Gray)  |               | F00H (Light Beige) |        | FKY1 (Dark Gray)    |      | P601 (Dark Gray)   |
|        | В | F26H  |               | F03H (Dark Gray)  |               | F03H (Dark Gray)   |               | F02H (Light Gray)  |               | F00H (Light Beige) | 195    | FKY1 (Dark Gray)    |      | P601 (Dark Gray)   |
|        | С | F27H  |               | F02H (Light Gray) |               | F02H (Light Gray)  |               | F03H (Dark Gray)   | 3000          | F02H (Light Gray)  | 1/1/   | FKY1 (Dark Gray)    |      | P601 (Dark Gray)   |