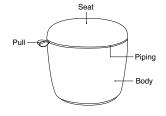

## Colors

| Туре   |   | Color | Seat ① Body ① |                   | Seat ② Body ② |                    | Seat ③ Body ③ |                    | Seat ④ Body ④ |                    | Piping |                     | Pull |                    |
|--------|---|-------|---------------|-------------------|---------------|--------------------|---------------|--------------------|---------------|--------------------|--------|---------------------|------|--------------------|
| Seed   | Α | F16H  |               | F10H (Orange)     | 5.23          | F01H (Beige)       |               | F12H (Dark Brown)  |               | F11H (Light Brown) | 200    | FKY9 (Yellow Green) |      | P346 (Light Brown) |
|        | В | F17H  |               | F10H (Orange)     |               | F10H (Orange)      |               | F12H (Dark Brown)  |               | F11H (Light Brown) |        | FKY9 (Yellow Green) |      | P346 (Light Brown) |
|        | С | F18H  |               | F12H (Dark Brown) |               | F12H (Dark Brown)  |               | F10H (Orange)      |               | F12H (Dark Brown)  |        | FKY9 (Yellow Green) |      | P346 (Light Brown) |
| Tree   | Α | F19H  |               | F09H (Dark Green) |               | F13H (Purple)      |               | F08H (Olive Green) |               | F07H (Green)       |        | FKY9 (Yellow Green) |      | P346 (Light Brown) |
|        | В | F20H  |               | F09H (Dark Green) |               | F09H (Dark Green)  |               | F08H (Olive Green) |               | F07H (Green)       |        | FKY9 (Yellow Green) |      | P346 (Light Brown) |
|        | С | F21H  |               | F07H (Green)      |               | F07H (Green)       |               | F09H (Dark Green)  |               | F07H (Green)       |        | FKY9 (Yellow Green) |      | P346 (Light Brown) |
| Water  | Α | F22H  |               | F06H (Blue)       |               | F00H (Light Beige) |               | F02H (Light Gray)  |               | F05H (Light Blue)  |        | FKY1 (Dark Gray)    |      | P601 (Dark Gray)   |
|        | В | F23H  |               | F06H (Blue)       |               | F06H (Blue)        |               | F02H (Light Gray)  |               | F05H (Light Blue)  | 111    | FKY1 (Dark Gray)    |      | P601 (Dark Gray)   |
|        | С | F24H  |               | F05H (Light Blue) | - V           | F05H (Light Blue)  |               | F06H (Blue)        |               | F05H (Light Blue)  | 917    | FKY1 (Dark Gray)    |      | P601 (Dark Gray)   |
| Shadow | Α | F25H  |               | F03H (Dark Gray)  |               | F04H (Black)       |               | F02H (Light Gray)  |               | F00H (Light Beige) |        | FKY1 (Dark Gray)    |      | P601 (Dark Gray)   |
|        | В | F26H  |               | F03H (Dark Gray)  |               | F03H (Dark Gray)   |               | F02H (Light Gray)  |               | F00H (Light Beige) | 195    | FKY1 (Dark Gray)    |      | P601 (Dark Gray)   |
|        | С | F27H  |               | F02H (Light Gray) |               | F02H (Light Gray)  |               | F03H (Dark Gray)   | 3000          | F02H (Light Gray)  | 1/1/   | FKY1 (Dark Gray)    |      | P601 (Dark Gray)   |