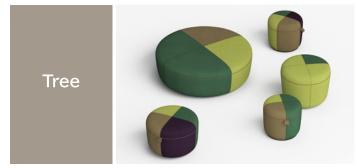

From autumn to winter, small red and brown fruits grow all at once on the trees in the forest. The color of the fruit for the plant to increase its offspring.

When trees gather, they become a forest. From fresh green in spring to deep green in summer, fallen leaves in autumn, and the colors of the trees changing with the seasons.

## Colors

| Туре   |   | Color | Seat ① Body ① |                   | Seat ② Body ② |                    | Seat ③ Body ③ |                    | Seat ④ Body ④ |                    | Piping |                     | Pull |                    |
|--------|---|-------|---------------|-------------------|---------------|--------------------|---------------|--------------------|---------------|--------------------|--------|---------------------|------|--------------------|
| Seed   | Α | F16H  |               | F10H (Orange)     | 5.23          | F01H (Beige)       |               | F12H (Dark Brown)  |               | F11H (Light Brown) | 200    | FKY9 (Yellow Green) |      | P346 (Light Brown) |
|        | В | F17H  |               | F10H (Orange)     |               | F10H (Orange)      |               | F12H (Dark Brown)  |               | F11H (Light Brown) |        | FKY9 (Yellow Green) |      | P346 (Light Brown) |
|        | С | F18H  |               | F12H (Dark Brown) |               | F12H (Dark Brown)  |               | F10H (Orange)      |               | F12H (Dark Brown)  |        | FKY9 (Yellow Green) |      | P346 (Light Brown) |
| Tree   | Α | F19H  |               | F09H (Dark Green) |               | F13H (Purple)      |               | F08H (Olive Green) |               | F07H (Green)       |        | FKY9 (Yellow Green) |      | P346 (Light Brown) |
|        | В | F20H  |               | F09H (Dark Green) |               | F09H (Dark Green)  |               | F08H (Olive Green) |               | F07H (Green)       |        | FKY9 (Yellow Green) |      | P346 (Light Brown) |
|        | С | F21H  |               | F07H (Green)      |               | F07H (Green)       |               | F09H (Dark Green)  |               | F07H (Green)       |        | FKY9 (Yellow Green) |      | P346 (Light Brown) |
| Water  | Α | F22H  |               | F06H (Blue)       |               | F00H (Light Beige) |               | F02H (Light Gray)  |               | F05H (Light Blue)  |        | FKY1 (Dark Gray)    |      | P601 (Dark Gray)   |
|        | В | F23H  |               | F06H (Blue)       |               | F06H (Blue)        |               | F02H (Light Gray)  |               | F05H (Light Blue)  | 111    | FKY1 (Dark Gray)    |      | P601 (Dark Gray)   |
|        | С | F24H  |               | F05H (Light Blue) | - V           | F05H (Light Blue)  |               | F06H (Blue)        |               | F05H (Light Blue)  | 917    | FKY1 (Dark Gray)    |      | P601 (Dark Gray)   |
| Shadow | Α | F25H  |               | F03H (Dark Gray)  |               | F04H (Black)       |               | F02H (Light Gray)  |               | F00H (Light Beige) |        | FKY1 (Dark Gray)    |      | P601 (Dark Gray)   |
|        | В | F26H  |               | F03H (Dark Gray)  |               | F03H (Dark Gray)   |               | F02H (Light Gray)  |               | F00H (Light Beige) | 195    | FKY1 (Dark Gray)    |      | P601 (Dark Gray)   |
|        | С | F27H  |               | F02H (Light Gray) |               | F02H (Light Gray)  |               | F03H (Dark Gray)   | 3000          | F02H (Light Gray)  | 1/1/   | FKY1 (Dark Gray)    |      | P601 (Dark Gray)   |