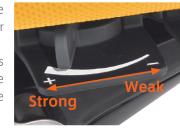

Choral has a reclining angle up to 23°.

The Quick Slide mechanism will alter the seatback tension with the flick of your wrist.

This easy operation enable's users to adjust the tension with the free positioning slide lever and has a wide adjustment range to suit everyone.