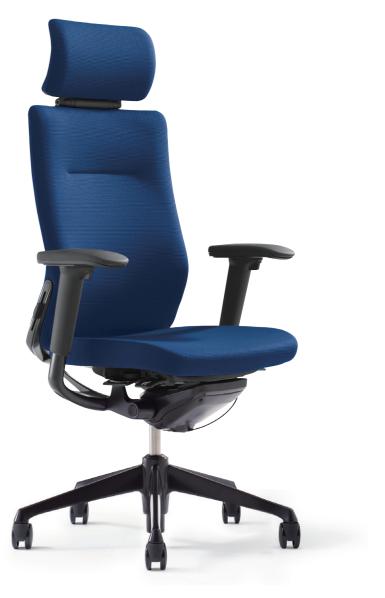

## Synchronized Performance

Simple design Simple to use Simple to choose

1

reddot award 2014 winner GOOD DESIGN

a multitude of office environments.

The Choral name symbolizes the concept of a "perfectly tuned chair" meaning Choral is ergonomically tuned to

The U-shaped frame work was intentionally integrated into the backrest to give Choral work chairs a clean, simple design.

#### Headrest

The fully adjustable headrest has pivot and height movement enabling you to find the best possible position. Also, the sliding structure is completely internal, making it a simple add-on option.

#### Hanger

The hanger has a push-button lock that allows for  $4^{3}/4^{"}$  (120mm) of height adjustment.

When not required, it can be neatly stored away behind the backrest.

Highly functional integrated options for simple use.