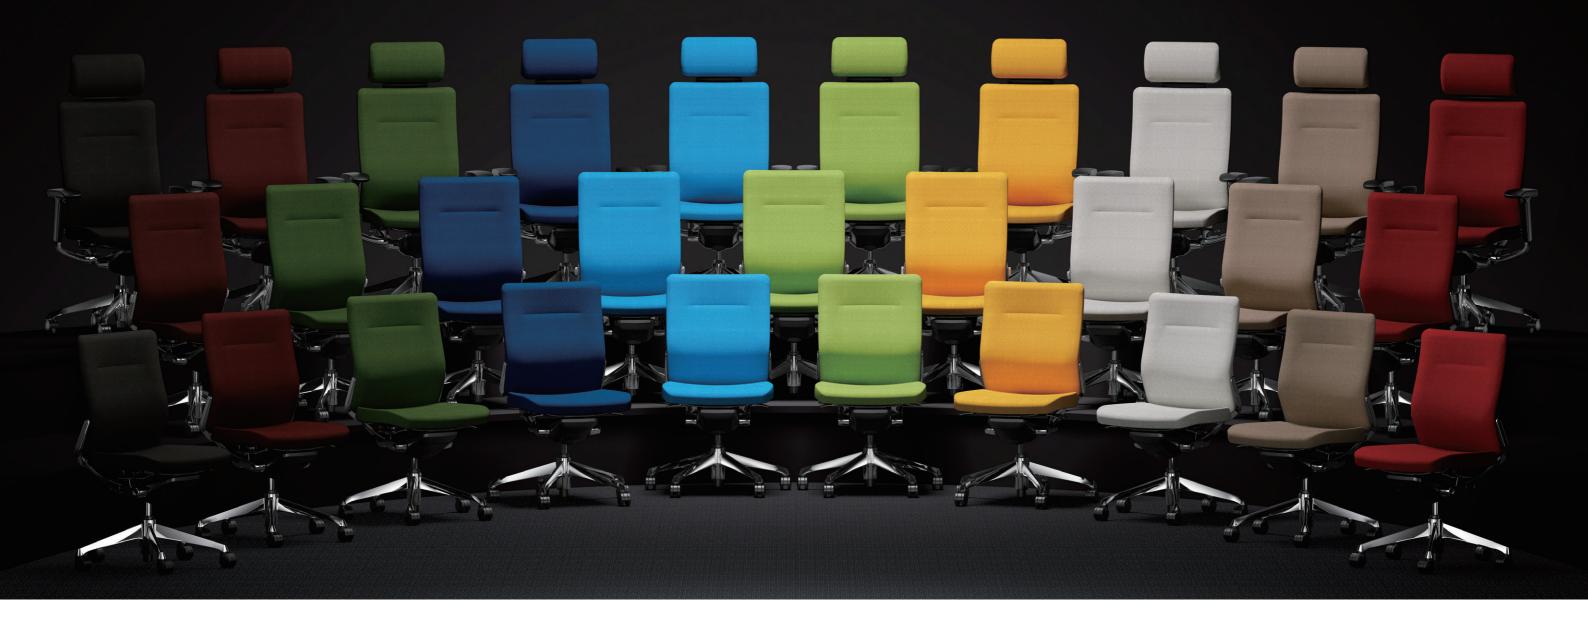

A A

personal tastes in color, size and function.

# simple to choose

The Choral chair with its dynamic styling is balanced to match many office environments, with an endless choice of variations to suit

The standardized design means the many variations have the same functional and styling concept; therefore creating harmony within office design. The wide range gives employees and companies the flexibility to find the ideal choice to suit their varying work styles.

# for EveryOffice for Everyone

The Choral concept is the ideal solution for any office environment.

for New Modern Office

9