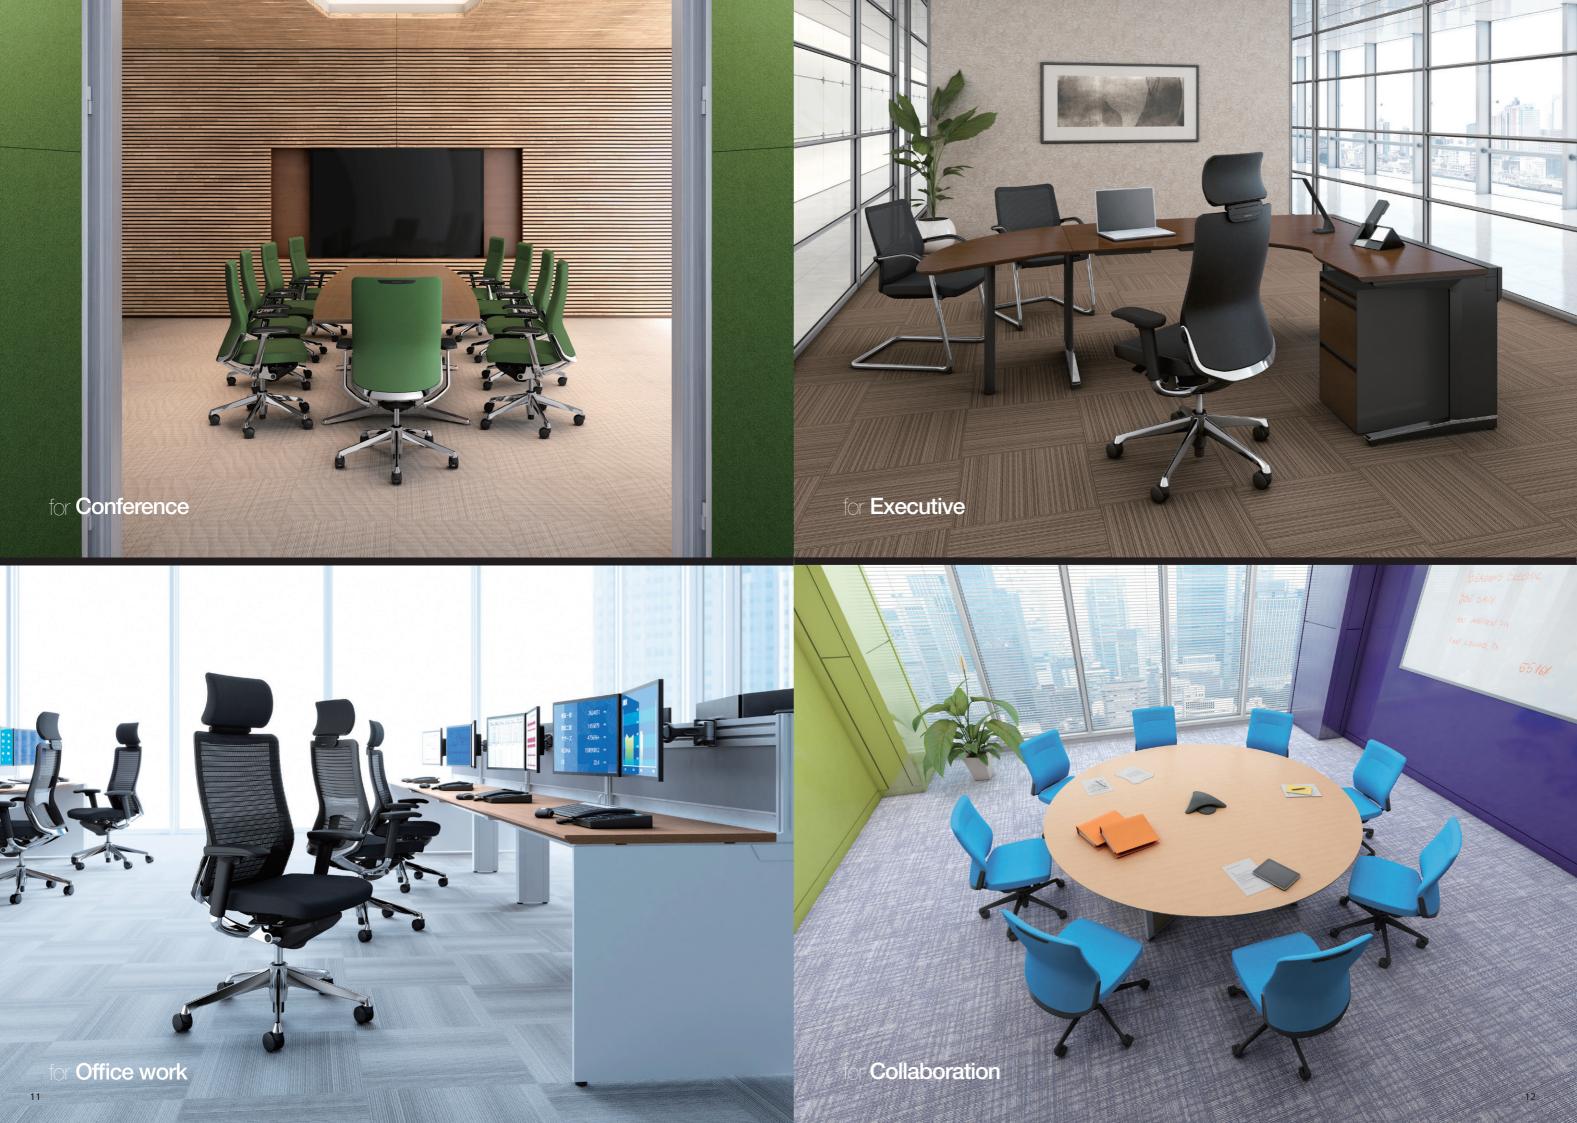

# simple to choose

The Choral chair with its dynamic styling is balanced to match many office environments, with an endless choice of variations to suit

The standardized design means the many variations have the same functional and styling concept; therefore creating harmony within office design. The wide range gives employees and companies the flexibility to find the ideal choice to suit their varying work styles.

# for EveryOffice for Everyone

The Choral concept is the ideal solution for any office environment.

for New Modern Office

9