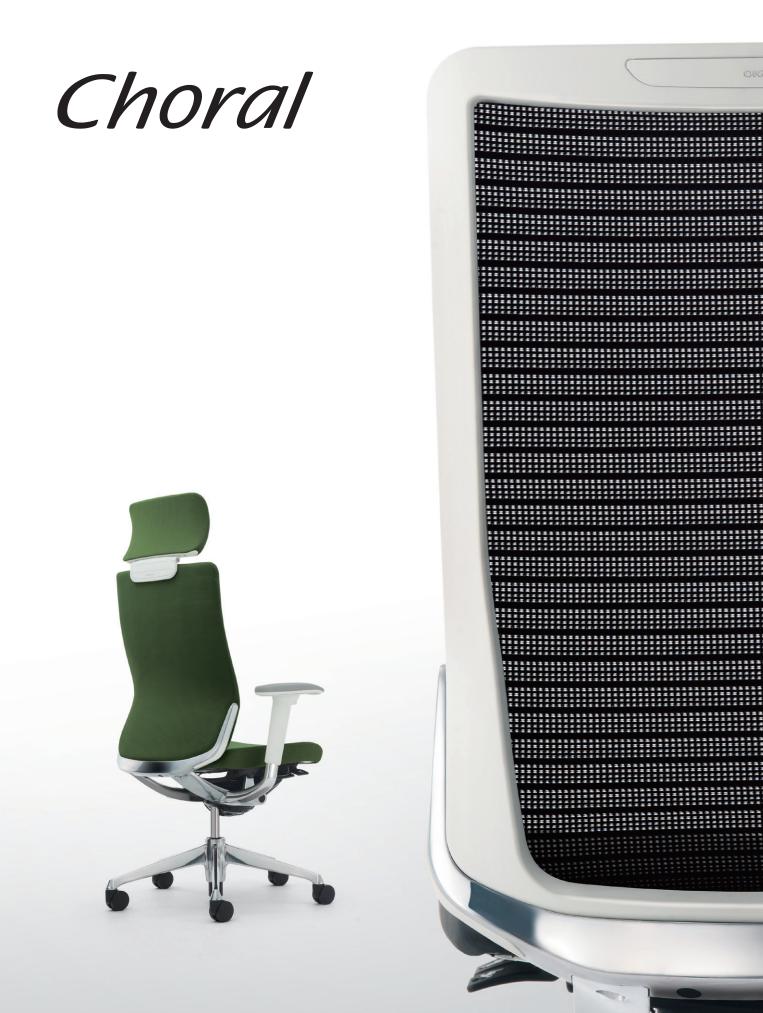

## Synchronized Performance

Simple design Simple to use Simple to choose

1

reddot award 2014 winner GOOD DESIGN

a multitude of office environments.

The Choral name symbolizes the concept of a "perfectly tuned chair" meaning Choral is ergonomically tuned to

This simple approach has achieved a timeless design

and dynamic beauty that is harmonized to complement

your body and aesthetically tuned to the office.