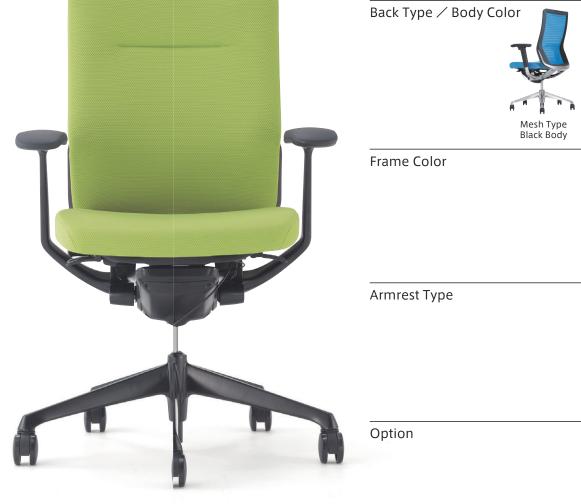

# simple to choose

The Choral chair with its dynamic styling is balanced to match many office environments, with an endless choice of variations to suit

The standardized design means the many variations have the same functional and styling concept; therefore creating harmony within office design. The wide range gives employees and companies the flexibility to find the ideal choice to suit their varying work styles.