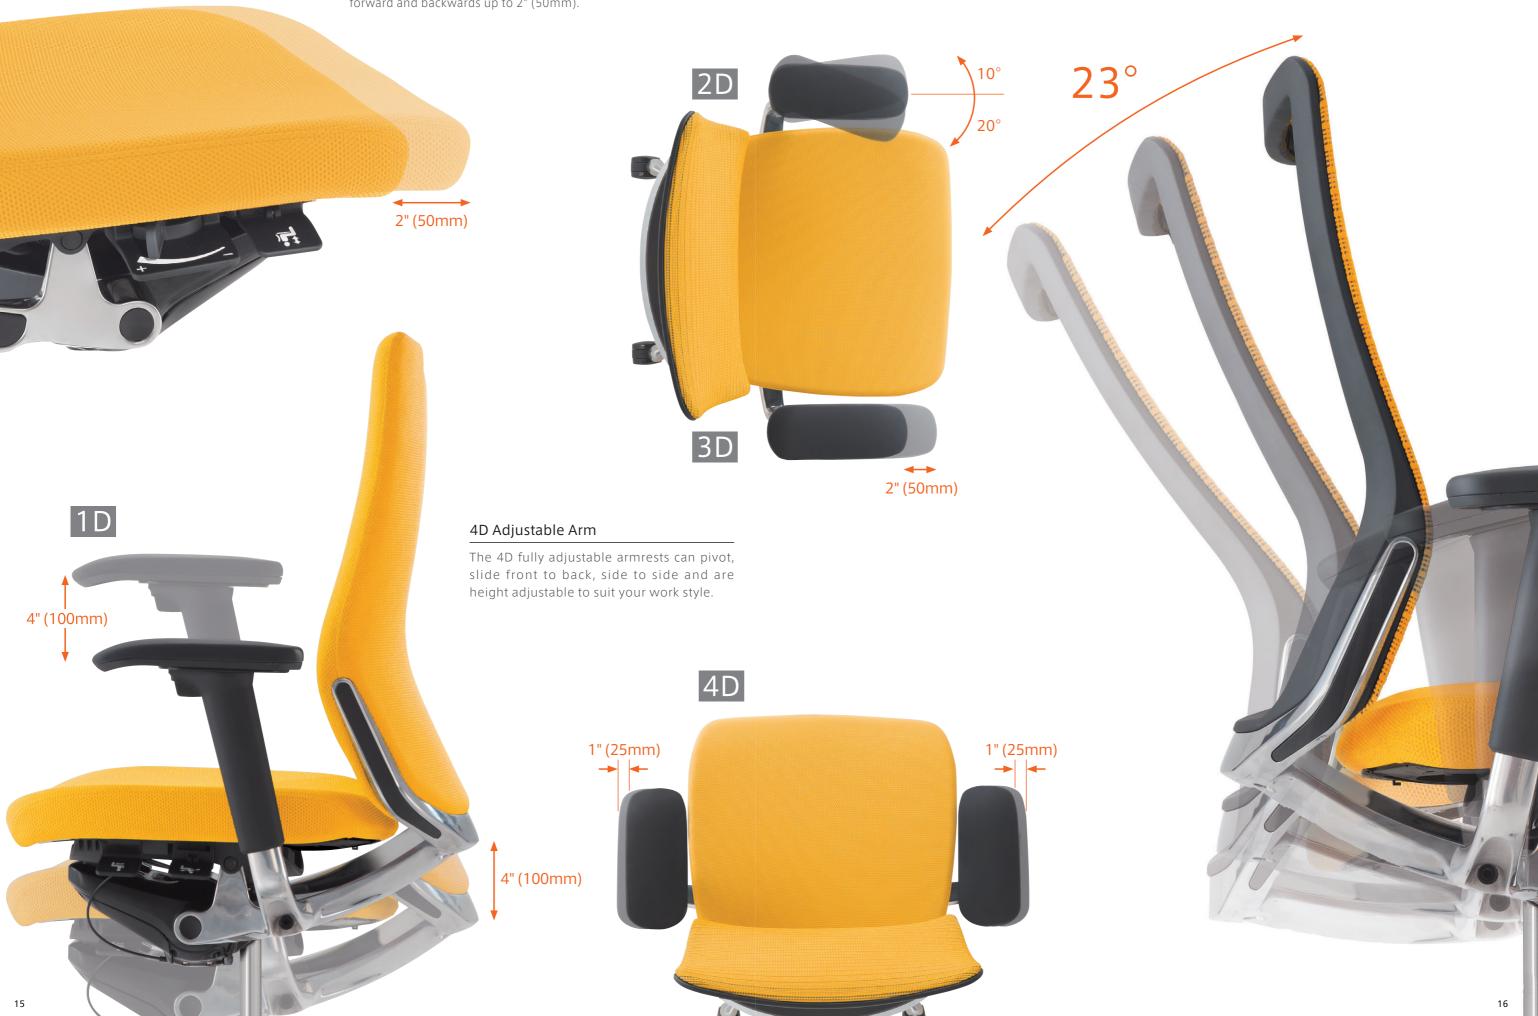

#### Ankle-Tilt Reclining

The synchronized Ankle-Tilt reclining mechanism reflects Okamura's strong belief in ergonomically correct and user friendly products.

The reclining movement with the load distributed from the ankle provides a natural movement that also reduces pressure to the upper leg area.

Choral has a reclining angle up to 23°.

The Quick Slide mechanism will alter the seatback tension with the flick of your wrist.

This easy operation enable's users to adjust the tension with the free positioning slide lever and has a wide adjustment range to suit everyone.

#### Universal Design

From a universal design standpoint, Choral exceeds, having all adjustment levers positioned within easy reach under the seat front. Users can instinctively reach any lever without even looking.

#### Multiple Density Cushion

Multiple Density Molding technology realizes a seamless gradation molded cushion. The seat pads front area is soft, and the rear area is firm to increase hold to the user's body. This 3D support distributes body weight evenly to reduce pressure points and so improves blood circulation for health sitting and superior comfort.

#### Seat Pivot Suspension

Using our pivot suspension, support a simple pivot joint at both sides on outside edges of the seat frame, allows the plastic seat pan to flex and provide that extra comfort.

#### Seat Depth Adjustment

With a simple pull on a lever, the seat depth can slide forward and backwards up to 2" (50mm).

#### Lumbar Support

The lumbar support is designed to give extra support and is flexible enough to suit a wide variety of body shapes. The adjustment range is 2 <sup>3</sup>/4" (70mm) vertically providing comfortable support to the natural "S" curve in the spinal area, which helps to reduce stress.

#### Headrest

The fully adjustable headrest has pivot and height movement enabling you to find the best possible position. Also, the sliding structure is completely internal, making it a simple add-on option.

#### Hanger

The hanger has a push-button lock that allows for  $4^{3}/4^{"}$  (120mm) of height adjustment.

When not required, it can be neatly stored away behind the backrest.

Highly functional integrated options for simple use.

#### 4" (100mm)