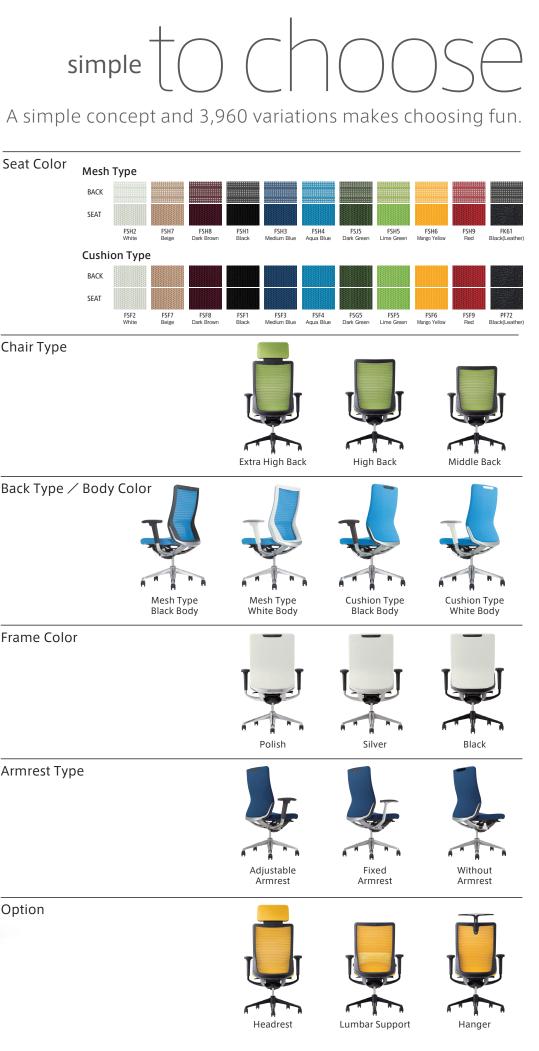

# simple to choose

The Choral chair with its dynamic styling is balanced to match many office environments, with an endless choice of variations to suit

The standardized design means the many variations have the same functional and styling concept; therefore creating harmony within office design. The wide range gives employees and companies the flexibility to find the ideal choice to suit their varying work styles.

A A

personal tastes in color, size and function.