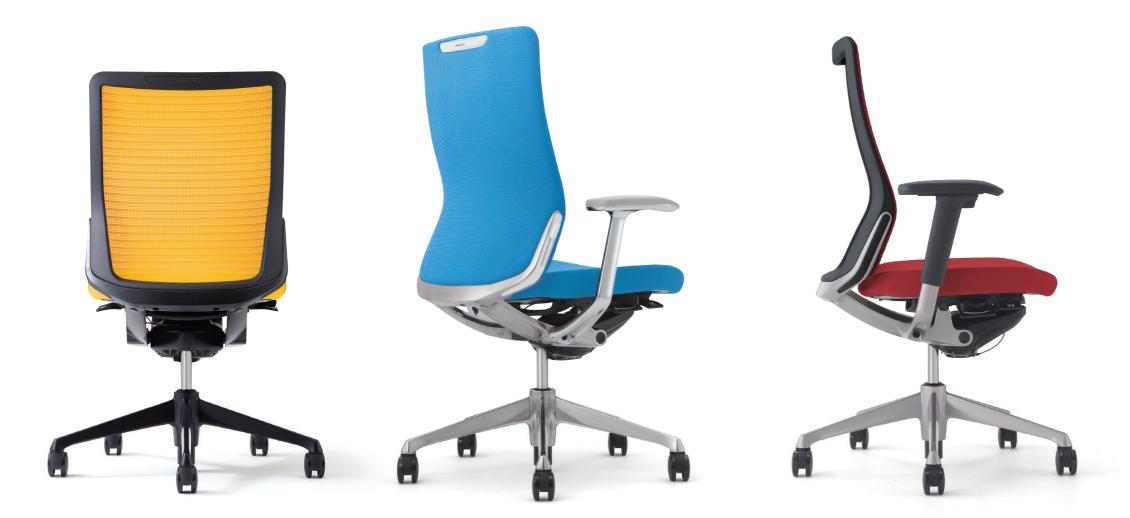

#### Ankle-Tilt Reclining

The synchronized Ankle-Tilt reclining mechanism reflects Okamura's strong belief in ergonomically correct and user friendly products.

The reclining movement with the load distributed from the ankle provides a natural movement that also reduces pressure to the upper leg area.

Choral has a reclining angle up to 23°.

The Quick Slide mechanism will alter the seatback tension with the flick of your wrist.

This easy operation enable's users to adjust the tension with the free positioning slide lever and has a wide adjustment range to suit everyone.

#### Universal Design

From a universal design standpoint, Choral exceeds, having all adjustment levers positioned within easy reach under the seat front. Users can instinctively reach any lever without even looking.