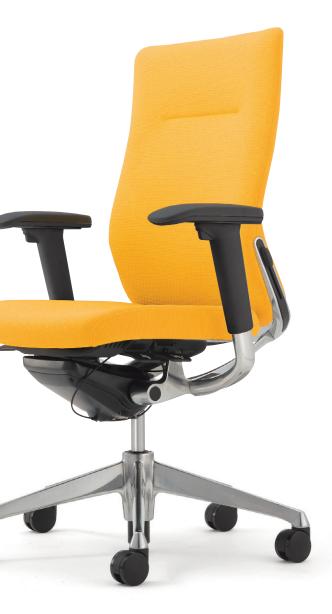

## In tune with your body

#### Ankle-Tilt Reclining

The synchronized Ankle-Tilt reclining mechanism reflects Okamura's strong belief in ergonomically correct and user friendly products.

The reclining movement with the load distributed from the ankle provides a natural movement that also reduces pressure to the upper leg area.

Choral has a reclining angle up to 23°.

The Quick Slide mechanism will alter the seatback tension with the flick of your wrist.

This easy operation enable's users to adjust the tension with the free positioning slide lever and has a wide adjustment range to suit everyone.

#### Universal Design

From a universal design standpoint, Choral exceeds, having all adjustment levers positioned within easy reach under the seat front. Users can instinctively reach any lever without even looking.