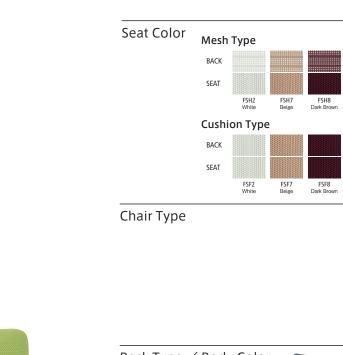

# simple to choose

The Choral chair with its dynamic styling is balanced to match many office environments, with an endless choice of variations to suit

The standardized design means the many variations have the same functional and styling concept; therefore creating harmony within office design. The wide range gives employees and companies the flexibility to find the ideal choice to suit their varying work styles.