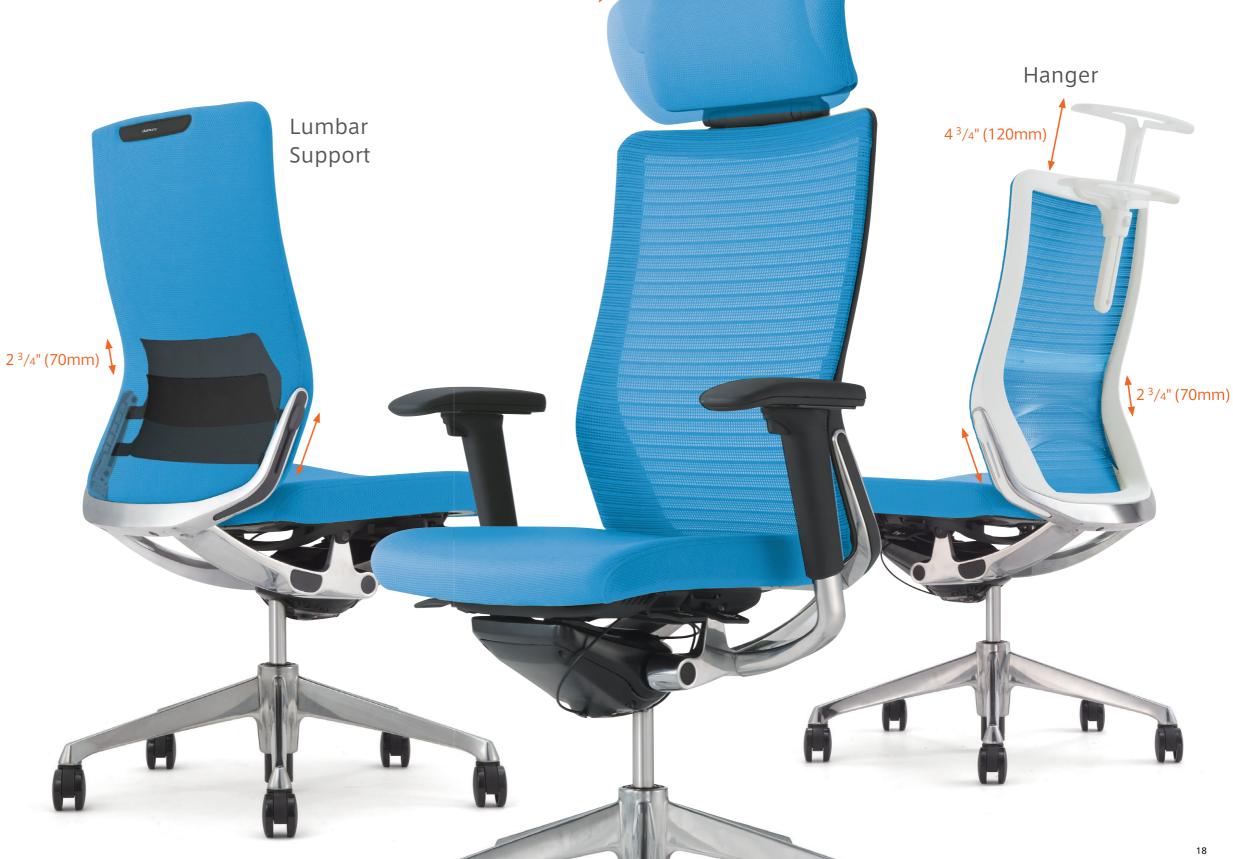

#### Lumbar Support

The lumbar support is designed to give extra support and is flexible enough to suit a wide variety of body shapes. The adjustment range is 2 <sup>3</sup>/4" (70mm) vertically providing comfortable support to the natural "S" curve in the spinal area, which helps to reduce stress.

Lumbar Operation Lever

#### Hanger

The hanger has a push-button lock that allows for  $4^{3}/4^{"}$  (120mm) of height adjustment.

When not required, it can be neatly stored away behind the backrest.

Highly functional integrated options for simple use.