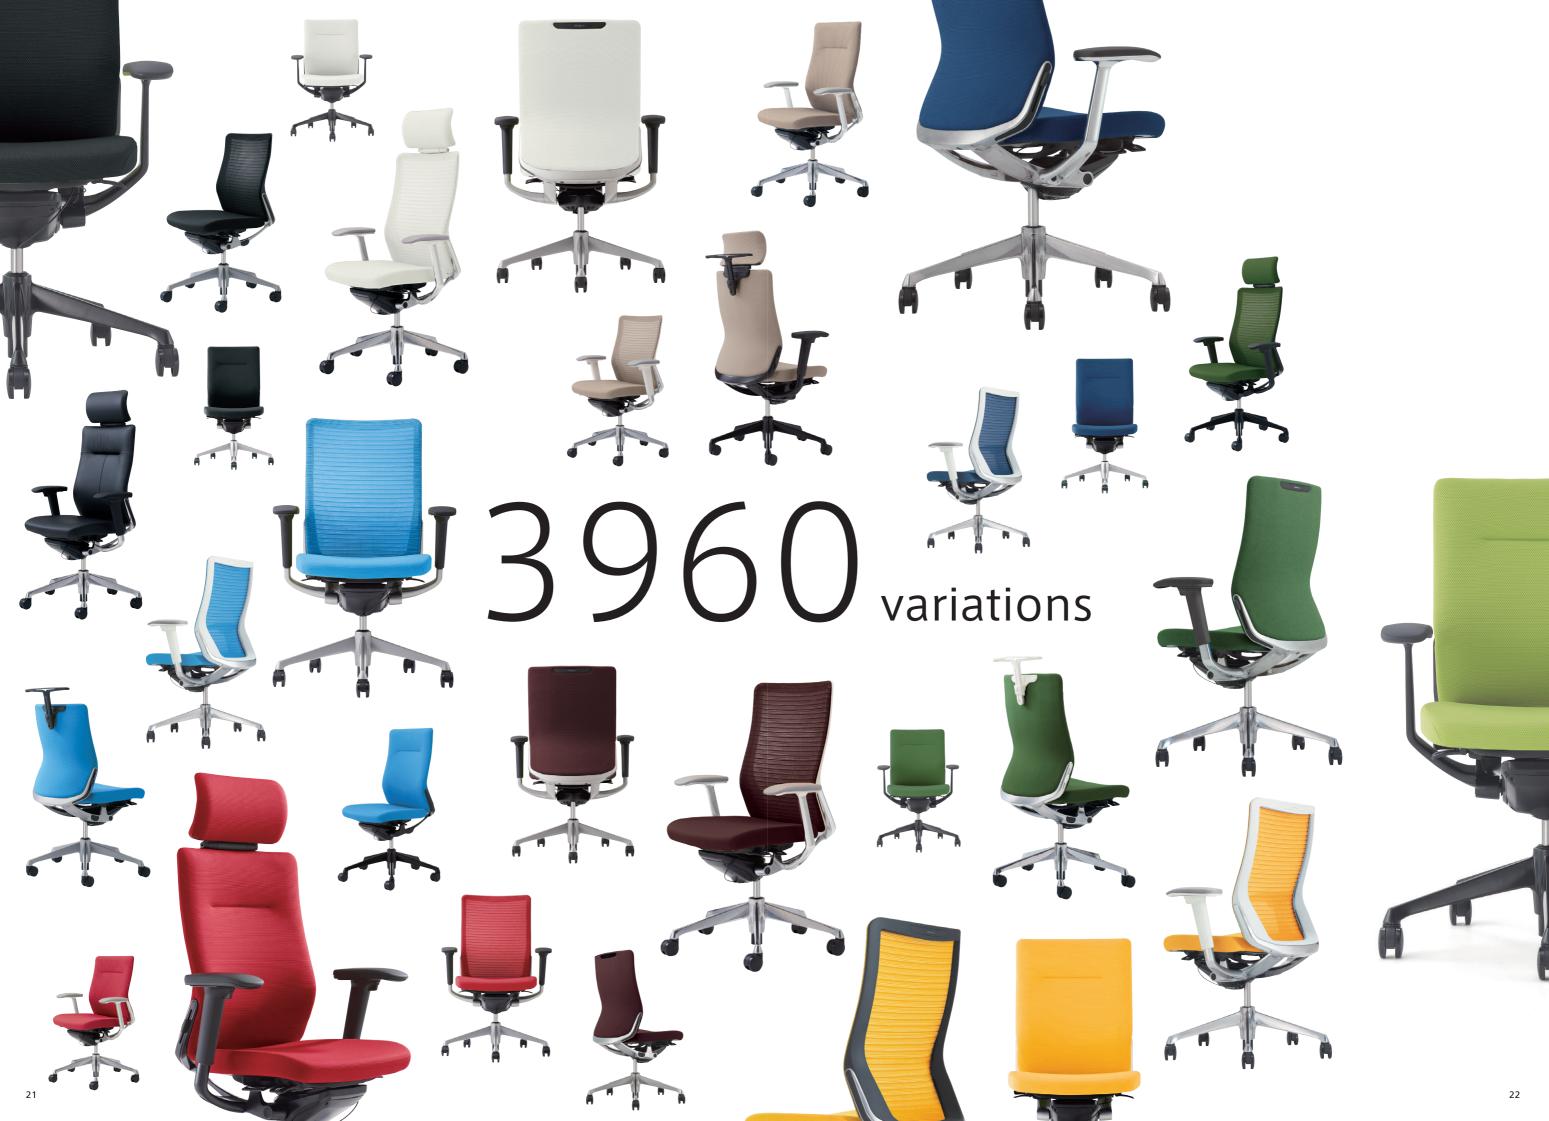

# simple to choose

The Choral chair with its dynamic styling is balanced to match many office environments, with an endless choice of variations to suit

The standardized design means the many variations have the same functional and styling concept; therefore creating harmony within office design. The wide range gives employees and companies the flexibility to find the ideal choice to suit their varying work styles.

A A

personal tastes in color, size and function.