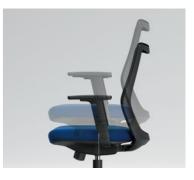

# **Functions**

Arm rest is adjustable in the range of 75mm.

Seat height is adjustable in the range of 120 mm.