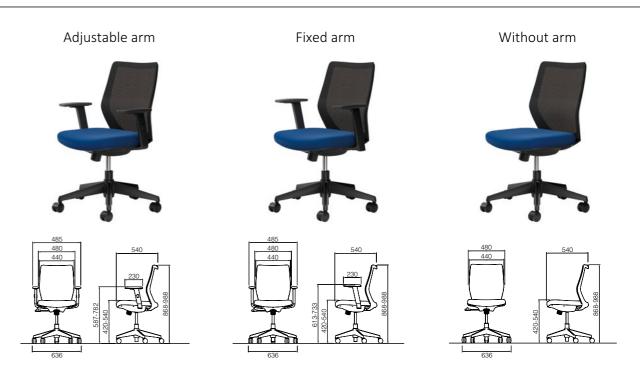

### **Variations**

# **Functions**

Arm rest is adjustable in the range of 75mm.

Seat height is adjustable in the range of 120 mm.