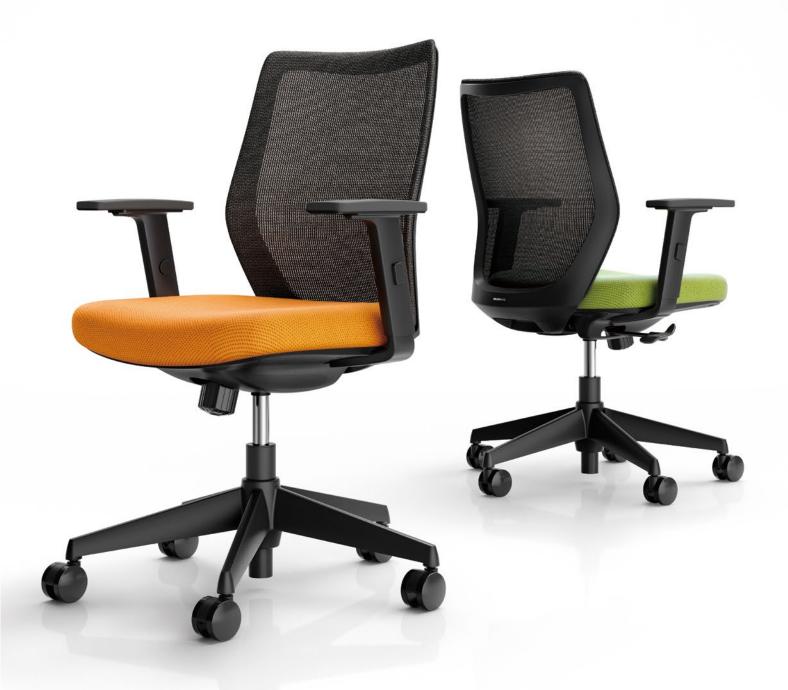

# Surrender to the same comfort. Anytime, anywhere. The quality of a chair is measured by the level of comfort you'd experience after sitting in it for long periods of time. Primp is a basic chair that supports your back with a soft mesh fabric, giving you nice comfort. Backed up by Okamura's strong DNA in engineering, Primp freshens up the office ambiance with smart design.

# **Functions**

Arm rest is adjustable in the range of 75mm.

Seat height is adjustable in the range of 120 mm.

# **Colors**

Back Mesh

Black

Seat Fabric

Gray FHR2

Blue FHR6

Orange FHR8