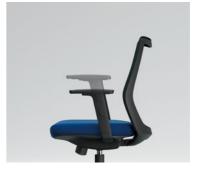

# **Functions**

Arm rest is adjustable in the range of 75mm.

Seat height is adjustable in the range of 120 mm.

### Synchro reclining mechanism

Synchro reclining mechanism moves in sync with you, when you move in the chair, the backrest and seat move backwards or forwards accordingly, supporting to your body at all times.