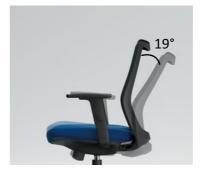

# **Functions**

Arm rest is adjustable in the range of 75mm.

Seat height is adjustable in the range of 120 mm.

### Synchro reclining mechanism

Synchro reclining mechanism moves in sync with you, when you move in the chair, the backrest and seat move backwards or forwards accordingly, supporting to your body at all times.