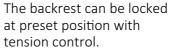

### Synchro reclining mechanism

Synchro reclining mechanism moves in sync with you, when you move in the chair, the backrest and seat move backwards or forwards accordingly, supporting to your body at all times.