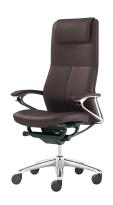

## Legender

#### Design options

Standard

Stiching

 $\label{eq:Stiching} Stiching on perforated leather $$*Fabric version is only available in standard type.$ 

Leg types

5-Star Leg

#### Armrest types

Closed Armrest Open Armrest

\*Armrest pads in fabric version will be vinyl leather (black)

#### Color Variations