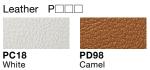

# Legender

## Spec Guide

Issued March 2023

[BIFMA (mm) Standard]







### okamura

## Legender

#### Design options





Standard





Stiching



 $\label{eq:Stiching} Stiching on perforated leather $$*Fabric version is only available in standard type.$ 

Leg types



5-Star Leg

#### Armrest types





Closed Armrest Open Armrest

\*Armrest pads in fabric version will be vinyl leather (black)

#### Product Code



#### Color Variations

#### **Back and Seat**















#### Dimensions [BIFMA (mm) Standard]

| Chair Type      | Standard