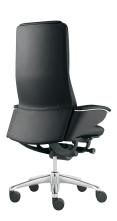

# Legender

## Spec Guide

Issued March 2023

[BIFMA (mm) Standard]







### okamura

## Legender

#### Design options





Standard





Stiching



 $\label{eq:Stiching} Stiching on perforated leather $$*Fabric version is only available in standard type.$ 

Leg types



5-Star Leg

#### Armrest types





Closed Armrest Open Armrest

\*Armrest pads in fabric version will be vinyl leather (black)

#### Product Code



#### Color Variations

#### **Back and Seat**















#### Dimensions [BIFMA (mm) Standard]

| Chair Type      | Standard