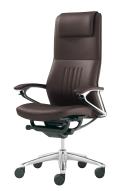

## Legender

#### Design options

Standard

Stiching

 $\label{eq:Stiching} Stiching on perforated leather $$*Fabric version is only available in standard type.$ 

Leg types

5-Star Leg

#### Armrest types

Closed Armrest Open Armrest

\*Armrest pads in fabric version will be vinyl leather (black)

#### **Back and Seat**