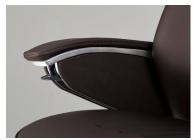

#### Armrest types

Closed Armrest Open Armrest

\*Armrest pads in fabric version will be vinyl leather (black)