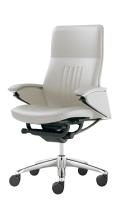

## Legender

#### Design options

Standard

Stiching

 $\label{eq:Stiching} Stiching on perforated leather $$*Fabric version is only available in standard type.$ 

Leg types

5-Star Leg

#### Armrest types

Closed Armrest Open Armrest

\*Armrest pads in fabric version will be vinyl leather (black)