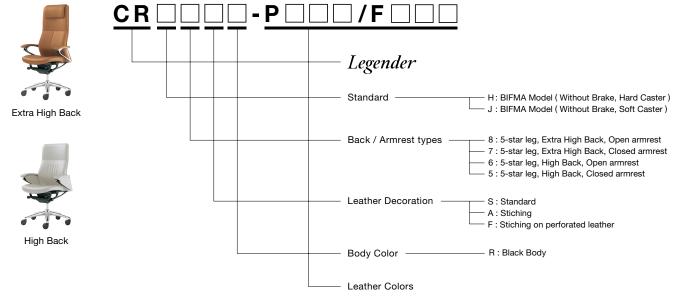

# Legender

## Spec Guide

Issued March 2023

[BIFMA (mm) Standard]







### okamura

## Legender

#### Design options





Standard





Stiching



 $\label{eq:Stiching} Stiching on perforated leather $$*Fabric version is only available in standard type.$ 

Leg types



5-Star Leg

#### Armrest types





Closed Armrest Open Armrest

\*Armrest pads in fabric version will be vinyl leather (black)

#### Product Code



#### Color Variations

#### **Back and Seat**















#### Dimensions [BIFMA (mm) Standard]

| Chair Type      | Standard