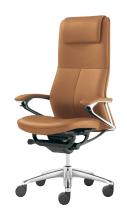

## Legender

#### Design options

Standard

Stiching

 $\label{eq:Stiching} Stiching on perforated leather $$*Fabric version is only available in standard type.$ 

Leg types

5-Star Leg

#### Armrest types

Closed Armrest Open Armrest

\*Armrest pads in fabric version will be vinyl leather (black)