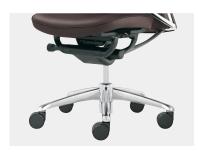

#### Design options

Standard

Stiching

 $\label{eq:Stiching} Stiching on perforated leather $$*Fabric version is only available in standard type.$ 

Leg types

5-Star Leg