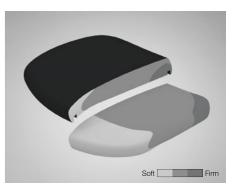

## Multiple Density Cushion

Okamura's unique Multiple Density Cushion utilizes three types of urethane foam, of varying firmness layered together, to promote healthy sitting. The cushion provides softer support at the front of the seat, reducing pressure on the thighs for improved circulation; denser cushioning at the back firmly supports the hips for stability and improved posture.