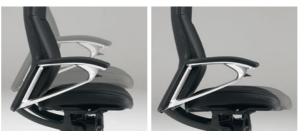

Seat Height and Depth Adjustment

Adjust the chair height, within a range of 17 3/8"(441 mm) to 21 3/4"(551 mm),using the lever in the right armrest. Adjustment of the seat's depth, within a range of 2"(50mm), is available using the levers beneath the seat.