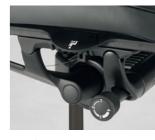

Choose from four tension adjustment pre-sets for intuitive adjustment - all from a dial under the seat.

Reclining Tension Adjustment