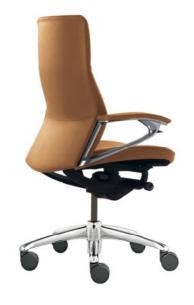

Ankle-Tilt Reclining An ankle-tilt mechanism enables anyone to find their most comfortable reclining position. Using the ankle as a pivot point, this mechanism moves in sync with the seat, for greater support - stimulating variation in posture and relaxation, with uninterrupted comfort.

Seat Height and Depth Adjustment

Adjust the chair height, within a range of 17 3/8"(441 mm) to 21 3/4"(551 mm),using the lever in the right armrest. Adjustment of the seat's depth, within a range of 2"(50mm), is available using the levers beneath the seat.

Choose from four tension adjustment pre-sets for intuitive adjustment - all from a dial under the seat.

Reclining Tension Adjustment