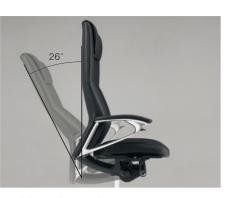

Ankle-Tilt Reclining An ankle-tilt mechanism enables anyone to find their most comfortable reclining position. Using the ankle as a pivot point, this mechanism moves in sync with the seat, for greater support - stimulating variation in posture and relaxation, with uninterrupted comfort.