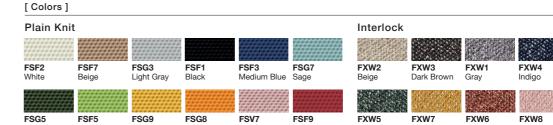

Specifications: Seat upholstery: Polyester Height adjustment lever: Fiberglass reinforced polyamide Base: Polypropylene Seat shell: Fiberglass reinforced polypropylene