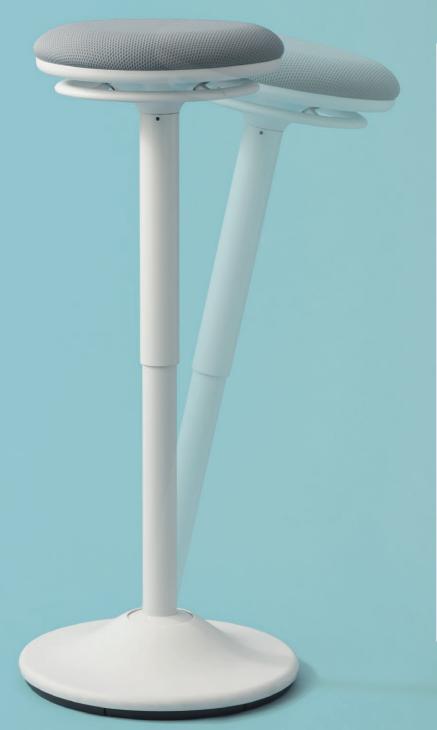

#### **Specifications**

The supporting column can tilt in all Use the lever underneath the chair directions with your body allowing to adjust the height between you to sit at comfortable angle and 565mm (22 1/4") to 815mm (32