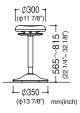

#### **Specifications**

The supporting column can tilt in all Use the lever underneath the chair directions with your body allowing to adjust the height between you to sit at comfortable angle and 565mm (22 1/4") to 815mm (32

Specifications: Seat upholstery: Polyester Height adjustment lever: Fiberglass reinforced polyamide Base: Polypropylene Seat shell: Fiberglass reinforced polypropylene