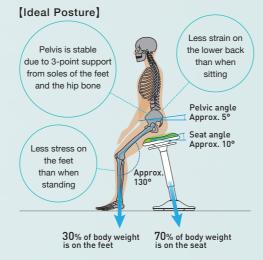

#### Reducing stress on your body for a comfortable work posture

Perching posture does not apply extra pressure on the gluteal muscles and minimizes the stress placed on the intervertebral discs. Supporting the body from 3-points (both feet and the hip bone) stabilizes the pelvis. Furthermore, tilting the seat forward brings the pelvic angle close to that of standing position, meaning the S curve of the spine is almost the same as when standing, thus reducing pressure to the lower back. repiroue distributes body weight between the feet and the buttocks so that the legs are released from solely sustaining the weight.

#### PERCHING

Source: joint research with Prof. Ko Matsudaira, M.D., Ph.D. Department of Medical Research and Management for Musculoskeletal Pain, 22nd Century Medical and Research Center, Faculty of Medicine, The University of Tokyo-Hospital,