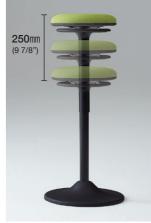

#### **Specifications**

The supporting column can tilt in all Use the lever underneath the chair directions with your body allowing to adjust the height between you to sit at comfortable angle and 565mm (22 1/4") to 815mm (32