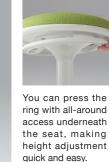

#### **Specifications**

The supporting column can tilt in all Use the lever underneath the chair directions with your body allowing to adjust the height between you to sit at comfortable angle and 565mm (22 1/4") to 815mm (32