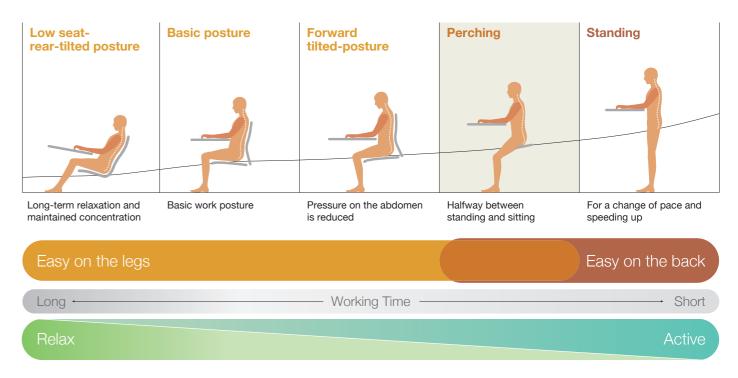

## The Perfect Combination of Sitting and Standing - a New Style of Work Posture

perfect combination of standing and sitting, which is suitable for a standing meeting or a touchdown. Our perching

#### Adjust your posture to best suit the task at hand.