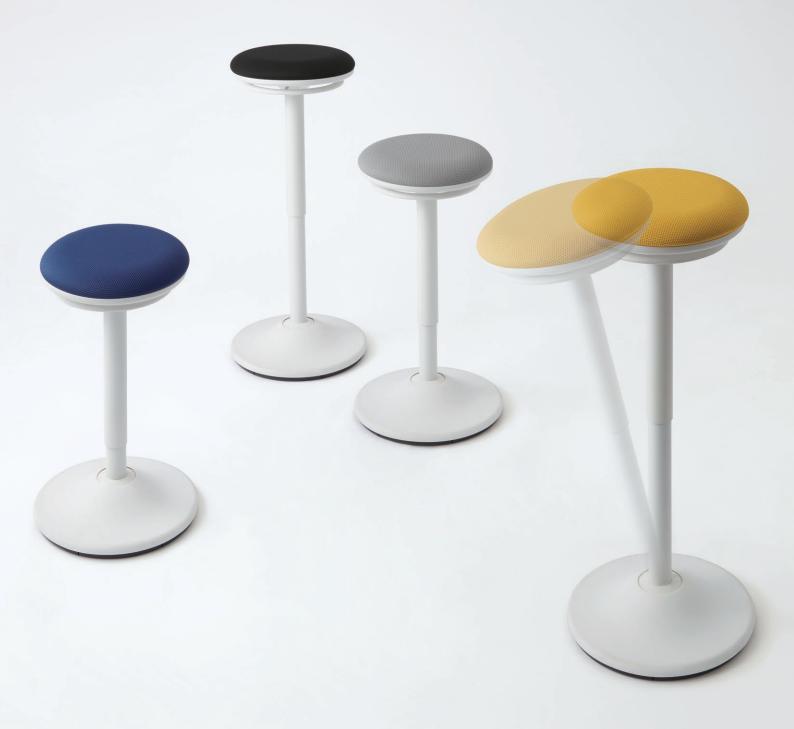

#### Introducing a new style of work posture

Until recent years, office workers had spent most of their time seated at their desks, but with increased recognition of height adjustable tables' benefits, more and more office workers are starting to work on their feet. Our perching stool, repiroue is the perfect companion to height adjustable tables, with its easy height adjustment function, it can accommodate office workers of all body types.