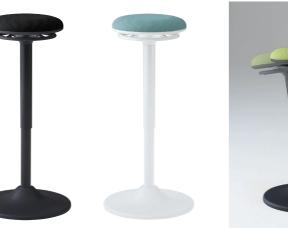

## The Perfect Combination of Sitting and Standing - a New Style of Work Posture

perfect combination of standing and sitting, which is suitable for a standing meeting or a touchdown. Our perching

#### **Specifications**

The supporting column can tilt in all Use the lever underneath the chair directions with your body allowing to adjust the height between you to sit at comfortable angle and 565mm (22 1/4") to 815mm (32