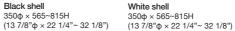

#### **Specifications**

The supporting column can tilt in all Use the lever underneath the chair directions with your body allowing to adjust the height between you to sit at comfortable angle and 565mm (22 1/4") to 815mm (32

Specifications: Seat upholstery: Polyester Height adjustment lever: Fiberglass reinforced polyamide Base: Polypropylene Seat shell: Fiberglass reinforced polypropylene