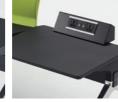

|
| Silver   | Black |



Through its organic form, ALBROAD Steel 23AM realizes an ideal seating system that's perfectly suited to purpose. By adopting a high back design, the metal type model is capable of delivering the pleasures of a Business lounge seating. The backrest's unified shell softly fits to your body and allows you to sit comfortably, even without the addition of seat pads. Through pursuing a simple structure that is attractive from any angle, we have created a seating system that adds an effortless elegance to any setting.



### INFORMATION — OTHER PRODUCTS

### OTHER PARTS

Spacer \*23AM ONLY



#### Table





### OPTION PARTS

#### \* 23AE / 23AU / 23AM

\* The power source differs according to region.
Contact okamura for details.

#### **Power Unit**

23AE / 23AU







23AU

# Muffle

The Muffle partition system is a system that constructs comfortable environments using various partitioning methods. It softly envelopes users in an R-shaped space that exudes a relaxing atmosphere with a sense of security achieved by the soft, non-confining surfaces. This system adequately blocks outside distractions such as stares and sounds to provide the person inside with relief from tension.

This system can be used in waiting areas and VIP rooms.



# Sabrina Sabrina STANDARD

The Sabrina is a mesh chair with beautiful lines and features that achieves a new sense of seating comfort combining the aspects of rigidity and flexibility composed of curved lines which flow to draw a delicate shape.

The distinctive ring shape and highly transparent mesh material comfort