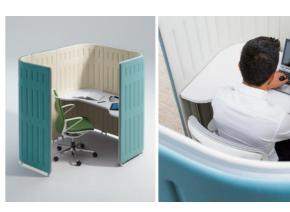

# Muffle

The Muffle partition system is a system that constructs comfortable environments using various partitioning methods. It softly envelopes users in an R-shaped space that exudes a relaxing atmosphere with a sense of security achieved by the soft, non-confining surfaces. This system adequately blocks outside distractions such as stares and sounds to provide the person inside with relief from tension.

This system can be used in waiting areas and VIP rooms.