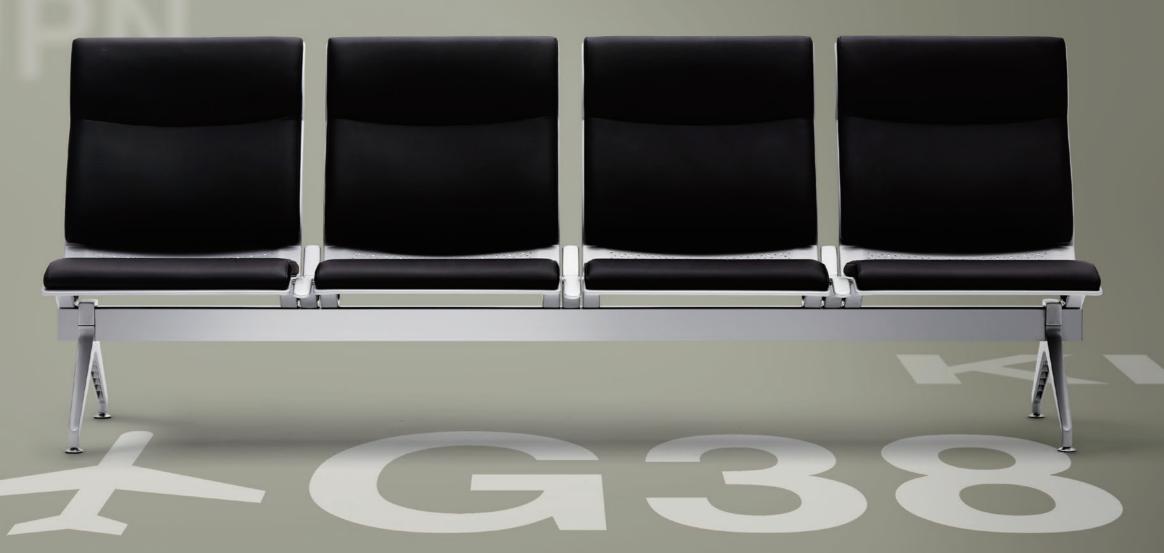

# Delivering lounge seating masterpieces to the world

Okamura presents 'ALBROAD' - a lounge seating masterpiece.

With a structural beauty that adapts to the interior of airports and seating comfort based on human engineering;

ALBROAD delivers an ideal sense of harmony and relaxation to both space and user.

A luxurious seating experience for airports around the world that allows you to feel as if you were boarding a flight straight from your own living room.

For an excellent seating experience to accommodate the short waiting time before boarding a flight,

Okamura delivers the globally cherished optimum seating.