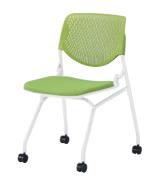

# Runa

The Runa is a series of meeting chairs that offers chairs with four legs, five, legs, or high chairs, and allows you to choose elbow and back padding, tables, shelves to store belongings, and more. These chairs can match any space from offices and conference rooms to cafeterias. With its bright colors and casual design, these chairs

assist with various meeting styles.