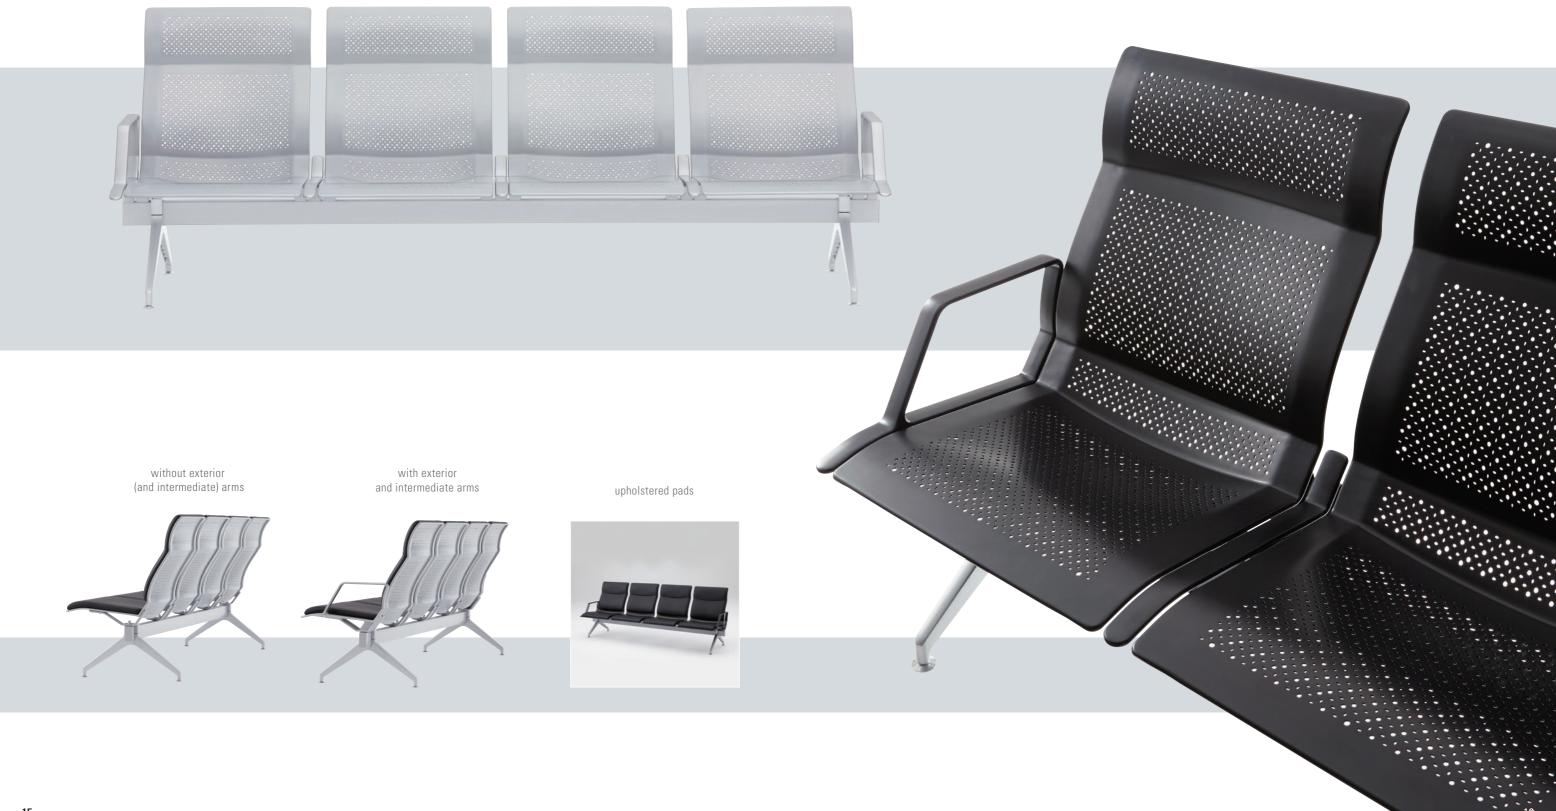

## ALBROAD STEEL / 23AM

| Nithout Pad |        |
|-------------|--------|
| Seat        | Back   |
|             |        |
| Silver      | Silver |

| Seat  | Back  |
|-------|-------|
|       |       |
| Black | Black |

| With Pad |       |
|----------|-------|
| Shell    | Pad   |
|          |       |
| Silver   | Black |

Through its organic form, ALBROAD Steel 23AM realizes an ideal seating system that's perfectly suited to purpose. By adopting a high back design, the metal type model is capable of delivering the pleasures of a Business lounge seating. The backrest's unified shell softly fits to your body and allows you to sit comfortably, even without the addition of seat pads. Through pursuing a simple structure that is attractive from any angle, we have created a seating system that adds an effortless elegance to any setting.