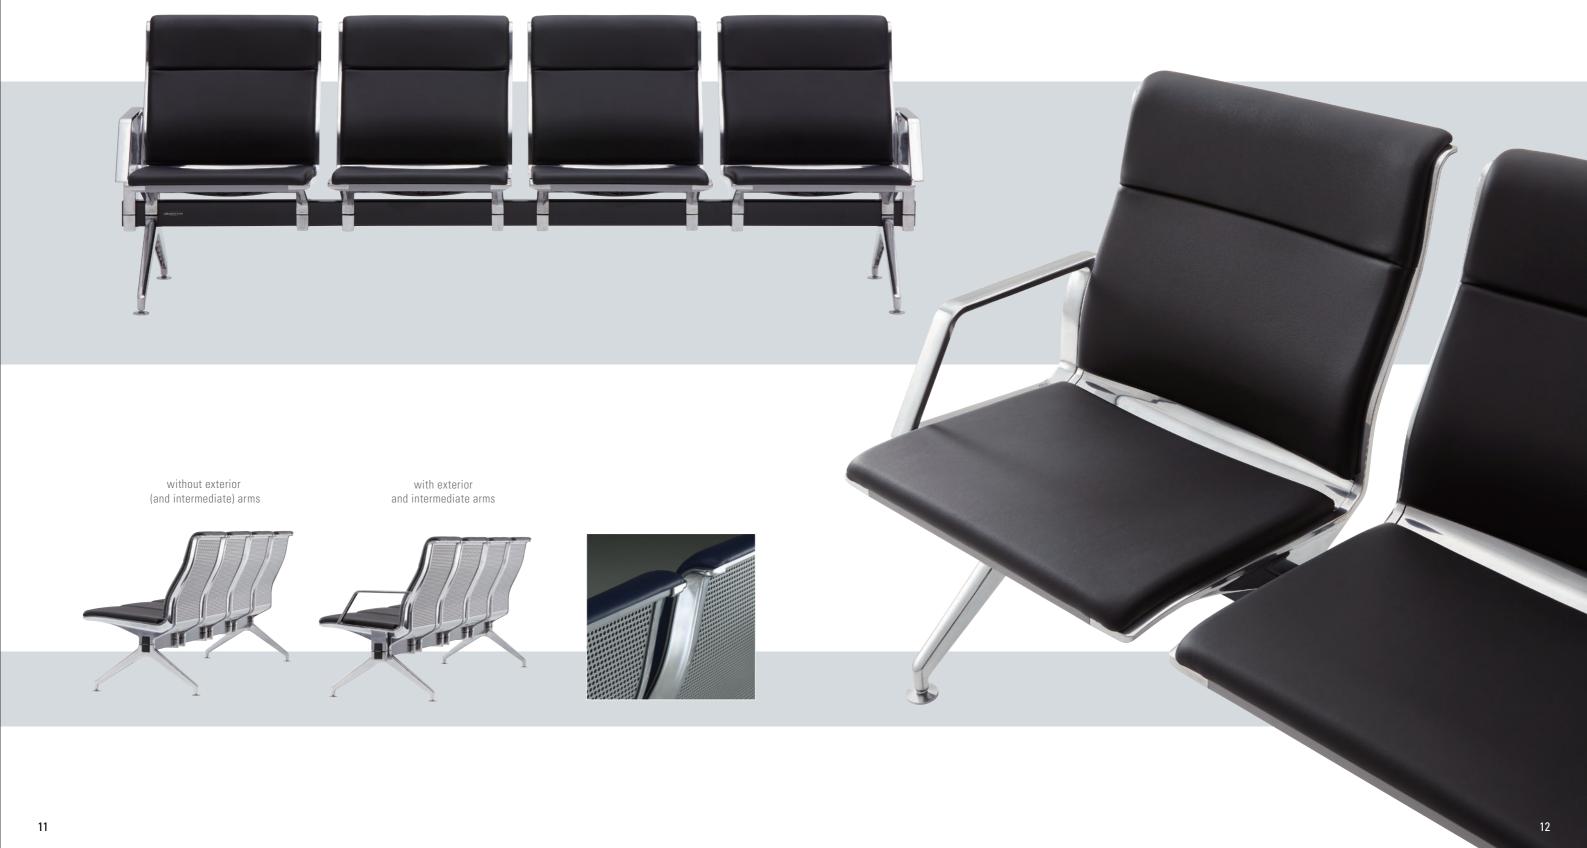

# ALBROAD ALUMINIUM / 23AE

Flagship model of ALBROAD

## ALBROAD ALUMINIUM / 23AE

ALBROAD's flagship model Aluminium 23AE is already in use at international airports in Tokyo, Osaka and Shanghai.

The ALBROAD is fitted with an aluminium shell achieving perfection and finished to extremely high standards;

realizing Japanese essence of 'tranquillity' through its luxurious, organic design.

ALBROAD's minimalistic and timeless aluminium curve,

are style foundations that have been passed on to the new models in its series; PU 23AU and Steel 23AM.