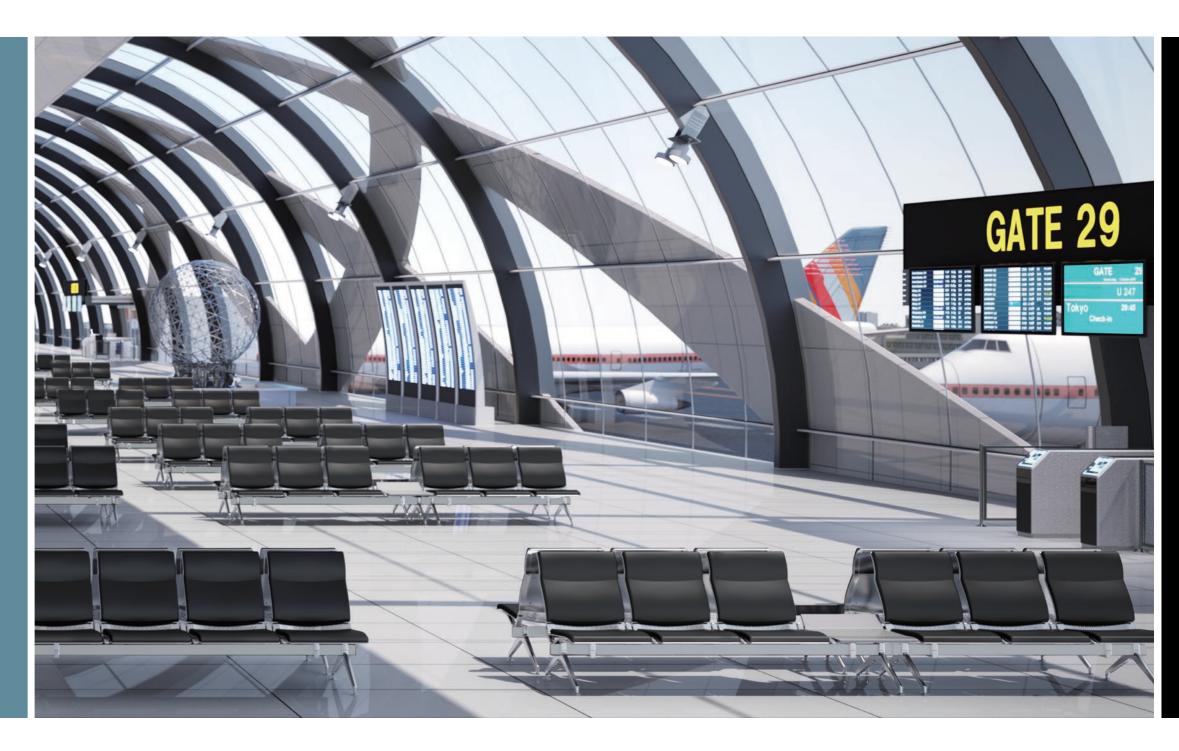

# Delivering lounge seating masterpieces to the world

Okamura presents 'ALBROAD' - a lounge seating masterpiece.

With a structural beauty that adapts to the interior of airports and seating comfort based on human engineering;

ALBROAD delivers an ideal sense of harmony and relaxation to both space and user.

A luxurious seating experience for airports around the world that allows you to feel as if you were boarding a flight straight from your own living room.

For an excellent seating experience to accommodate the short waiting time before boarding a flight,

Okamura delivers the globally cherished optimum seating.