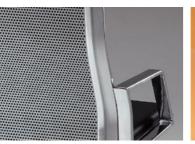

# ALBROAD STEEL / 23AM

Lounge seating featuring a high back design

ALUMINIUM / 23AE

PU / 23AU

Construction

ALUMINIUM / 23AE PU / 23AU STEEL / 23AM

| With Pad |       |
|----------|-------|
| Shell    | Pad   |
|          |       |
| Silver   | Black |

Through its organic form, ALBROAD Steel 23AM realizes an ideal seating system that's perfectly suited to purpose. By adopting a high back design, the metal type model is capable of delivering the pleasures of a Business lounge seating. The backrest's unified shell softly fits to your body and allows you to sit comfortably, even without the addition of seat pads. Through pursuing a simple structure that is attractive from any angle, we have created a seating system that adds an effortless elegance to any setting.