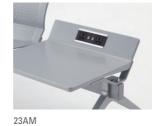

# ALBROAD STEEL / 23AM

Lounge seating featuring a high back design

ALUMINIUM / 23AE

PU / 23AU

Construction

ALUMINIUM / 23AE PU / 23AU STEEL / 23AM

## ALBROAD STEEL / 23AM

| Nithout Pad |        |
|-------------|--------|
| Seat        | Back   |
|             |        |
| Silver      | Silver |

| Seat  | Back  |
|-------|-------|
|       |       |
| Black | Black |

| With Pad |       |
|----------|-------|
| Shell    | Pad   |
|          |       |
| Silver   | Black |

Through its organic form, ALBROAD Steel 23AM realizes an ideal seating system that's perfectly suited to purpose. By adopting a high back design, the metal type model is capable of delivering the pleasures of a Business lounge seating. The backrest's unified shell softly fits to your body and allows you to sit comfortably, even without the addition of seat pads. Through pursuing a simple structure that is attractive from any angle, we have created a seating system that adds an effortless elegance to any setting.