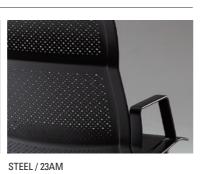

# ALBROAD STEEL / 23AM

Lounge seating featuring a high back design

ALUMINIUM / 23AE

PU / 23AU

Construction

ALUMINIUM / 23AE PU / 23AU STEEL / 23AM

| With Pad |       |
|----------|-------|
| Shell    | Pad   |
|          |       |
| Silver   | Black |

Through its organic form, ALBROAD Steel 23AM realizes an ideal seating system that's perfectly suited to purpose. By adopting a high back design, the metal type model is capable of delivering the pleasures of a Business lounge seating. The backrest's unified shell softly fits to your body and allows you to sit comfortably, even without the addition of seat pads. Through pursuing a simple structure that is attractive from any angle, we have created a seating system that adds an effortless elegance to any setting.