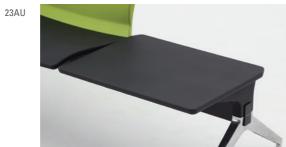

| Silver |

| Seat  | Back  |
|-------|-------|
|       |       |
| Black | Black |

| With Pad |       |
|----------|-------|
| Shell    | Pad   |
|          |       |
| Silver   | Black |



Through its organic form, ALBROAD Steel 23AM realizes an ideal seating system that's perfectly suited to purpose. By adopting a high back design, the metal type model is capable of delivering the pleasures of a Business lounge seating. The backrest's unified shell softly fits to your body and allows you to sit comfortably, even without the addition of seat pads. Through pursuing a simple structure that is attractive from any angle, we have created a seating system that adds an effortless elegance to any setting.



### INFORMATION — OTHER PRODUCTS

### OTHER PARTS

Spacer \*23AM ONLY



#### Table





### OPTION PARTS

#### \* 23AE / 23AU / 23AM

\* The power source differs according to region.
Contact okamura for details.

#### **Power Unit**

23AE / 23AU







23AU

# Muffle

The Muffle partition system is a system that constructs comfortable environments using various partitioning methods. It softly envelopes users in an R-shaped space that exudes a relaxing atmosphere with a sense of security achieved by the soft, non-confining surfaces. This system adequately blocks outside distractions such as stares and sounds to provide the person inside with relief from tension.

This system can be used in waiting areas and VIP rooms.



# Sabrina Sabrina STANDARD

The Sabrina is a mesh chair with beautiful lines and features that achieves a new sense of seating comfort combining the aspec