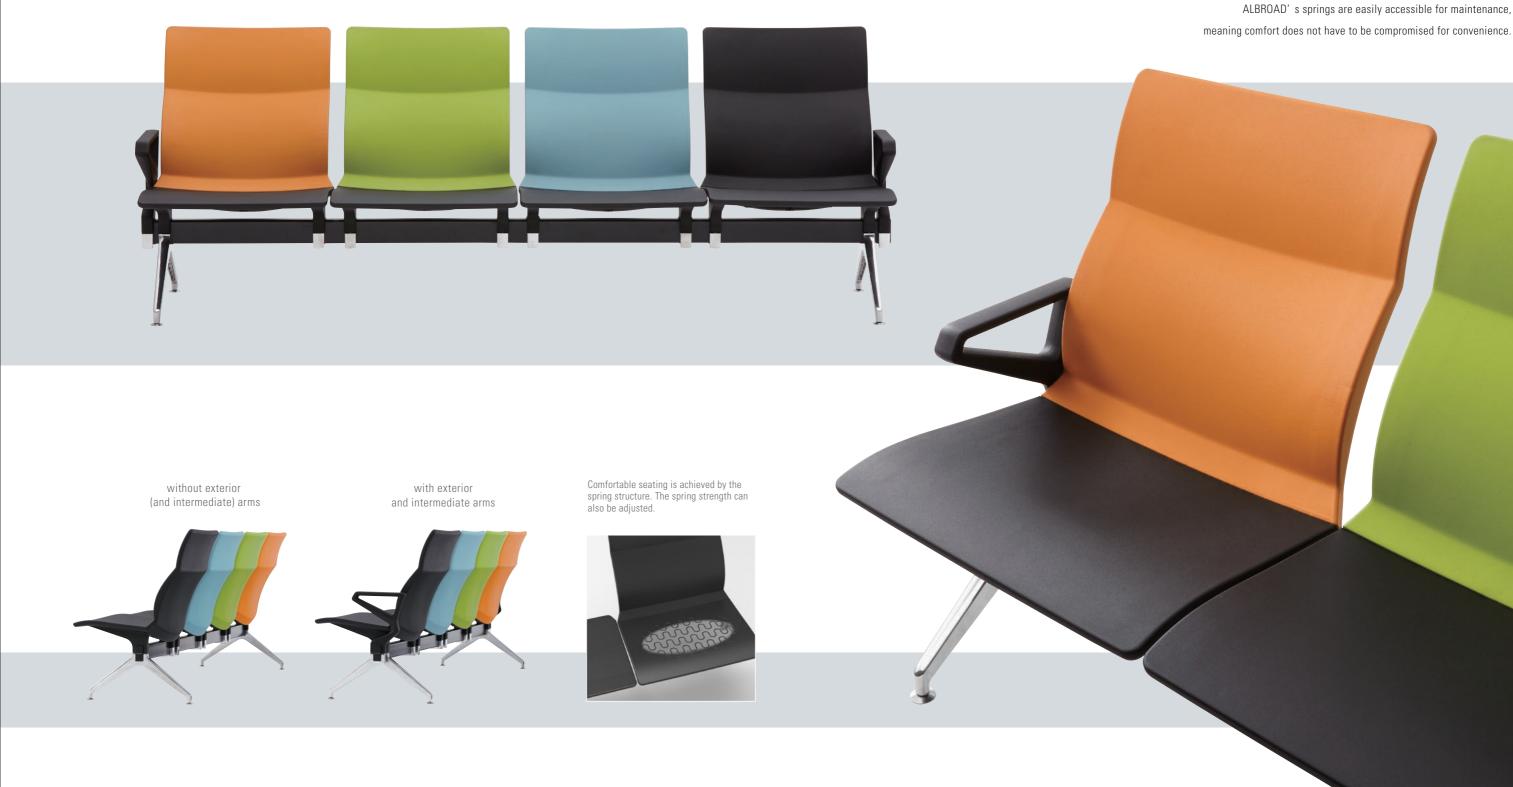

ALBROAD PU/23AU

The production method used for ALBROAD's backrest-- integral skin foam moulding-provides the backrest with a tough outer layer,

whilst still retaining a soft inner foam structure; creating a seat both durable and comfortable.

In addition to the ergonomically curved frame, ALBROAD PU 23AU's backrest and seat are fitted with a spring structure

that supports the body and promotes an ideal seating posture.