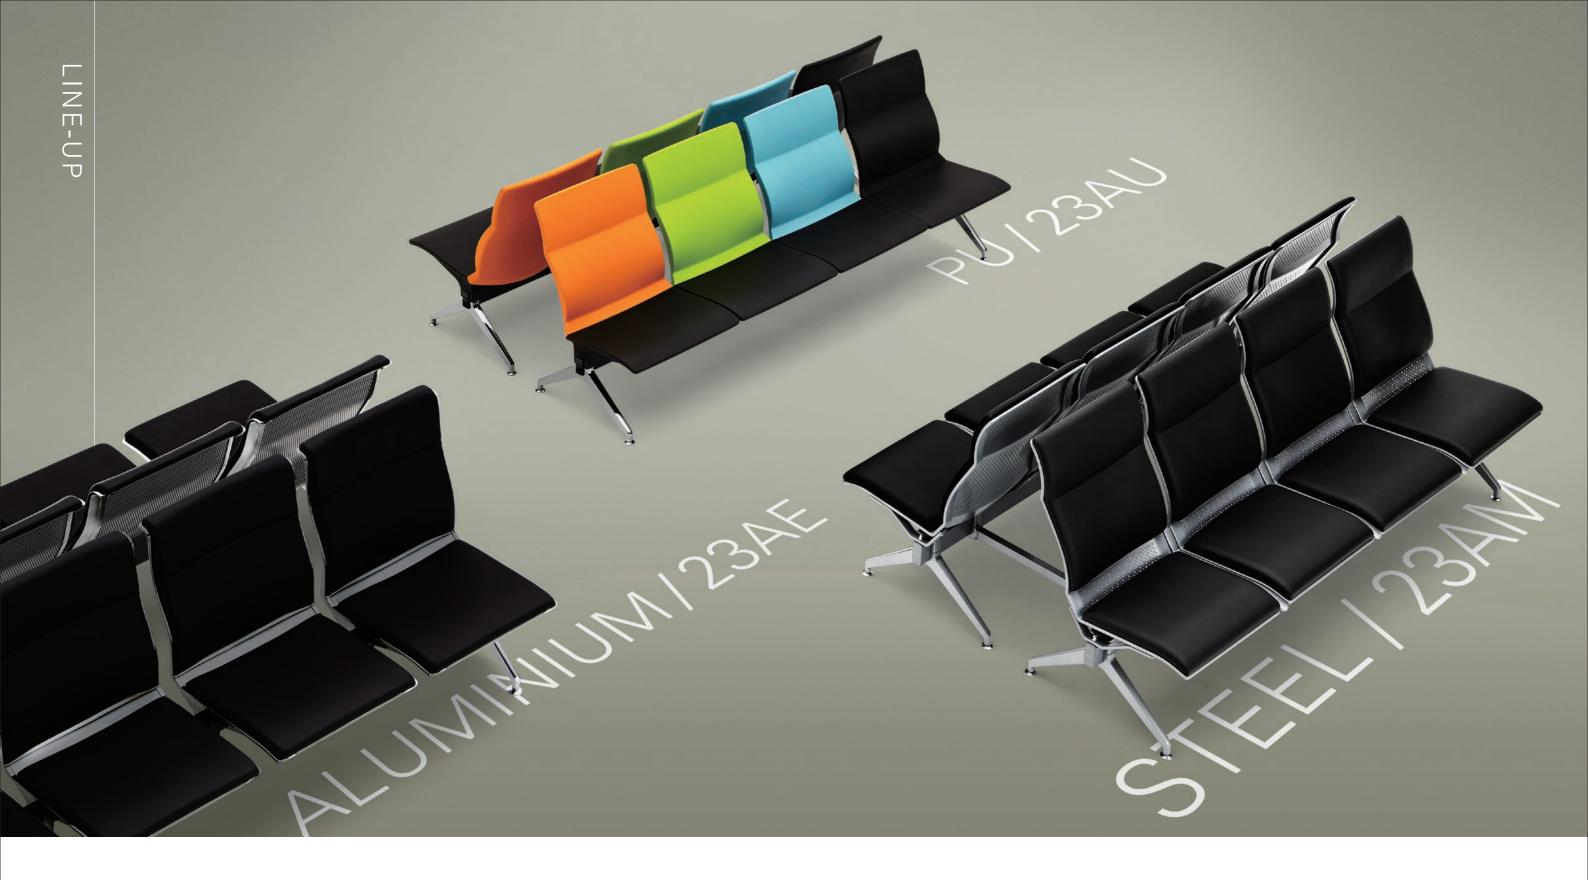

# ALBROAD ALUMINIUM / 23AE

Flagship model of ALBROAD

# ALBROAD PU/23AU

Lounge seating balanced with durability and comfort

# ALBROAD STEEL / 23AM

Lounge seating featuring a high back design

ALUMINIUM / 23AE

PU / 23AU

Construction

ALUMINIUM / 23AE PU / 23AU STEEL / 23AM