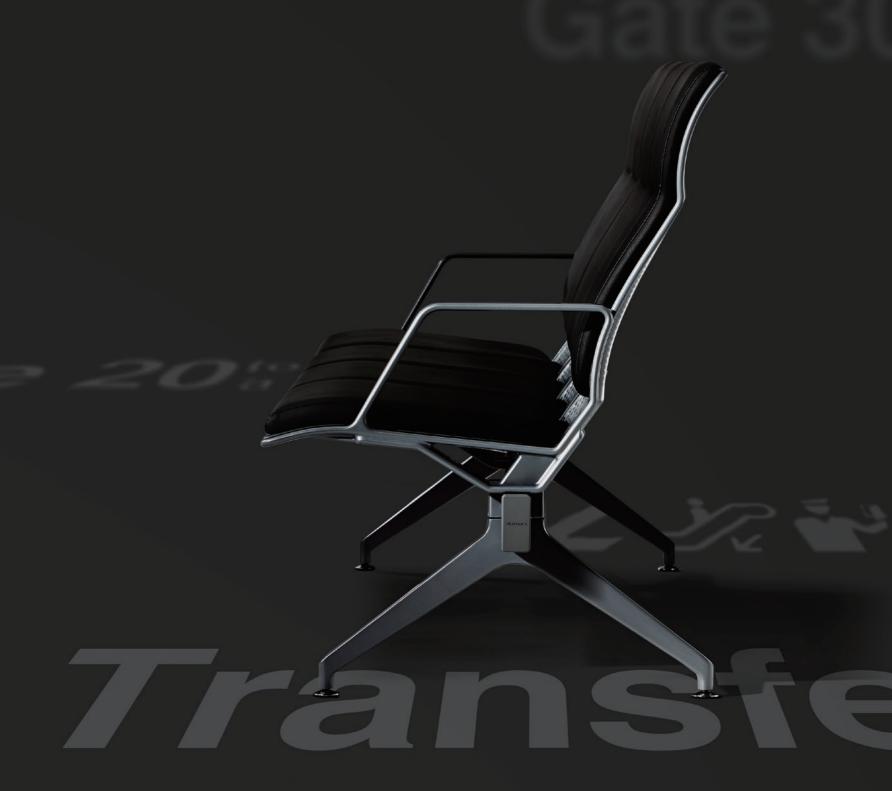

# ALBROAD STEEL / 23AM

Lounge seating featuring a high back design

ALUMINIUM / 23AE

PU / 23AU

Construction

ALUMINIUM / 23AE PU / 23AU STEEL / 23AM

| With Pad |       |
|----------|-------|
| Shell    | Pad   |
|          |       |
| Silver   | Black |

Through its organic form, ALBROAD Steel 23AM realizes an ideal seating system that's perfectly suited to purpose. By adopting a high back design, the metal type model is capable of delivering the pleasures of a Business lounge seating. The backrest's unified shell softly fits to your body and allows you to sit comfortably, even without the addition of seat pads. Through pursuing a simple structure that is attractive from any angle, we have created a seating system that adds an effortless elegance to any setting.