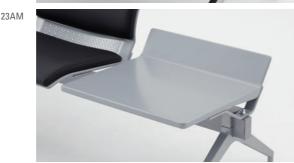

Silver |

| Seat  | Back  |
|-------|-------|
|       |       |
| Black | Black |

| With Pad |       |
|----------|-------|
| Shell    | Pad   |
|          |       |
| Silver   | Black |



Through its organic form, ALBROAD Steel 23AM realizes an ideal seating system that's perfectly suited to purpose. By adopting a high back design, the metal type model is capable of delivering the pleasures of a Business lounge seating. The backrest's unified shell softly fits to your body and allows you to sit comfortably, even without the addition of seat pads. Through pursuing a simple structure that is attractive from any angle, we have created a seating system that adds an effortless elegance to any setting.



### INFORMATION — OTHER PRODUCTS

### OTHER PARTS

Spacer \*23AM ONLY



#### Table





### OPTION PARTS

#### \* 23AE / 23AU / 23AM

\* The power source differs according to region.
Contact okamura for details.

#### **Power Unit**

23AE / 23AU







23AU

# Muffle

The Muffle partition system is a system that constructs comfortable environments using various partitioning methods. It softly envelopes users in an R-shaped space that exudes a relaxing atmosphere with a sense of security achieved by the soft, non-confining surfaces. This system adequately blocks outside distractions such as stares and sounds to provide the person inside with relief from tension.

This system can be used in waiting areas and VIP rooms.



# Sabrina Sabrina STANDARD

The Sabrina is a mesh chair with beautiful lines and features that achieves a new sense of seating comfort combining the aspects