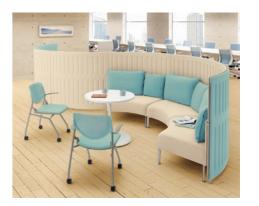

# Muffle

The Muffle partition system is a system that constructs comfortable environments using various partitioning methods. It softly envelopes users in an R-shaped space that exudes a relaxing atmosphere with a sense of security achieved by the soft, non-confining surfaces. This system adequately blocks outside distractions such as stares and sounds to provide the person inside with relief from tension.

This system can be used in waiting areas and VIP rooms.