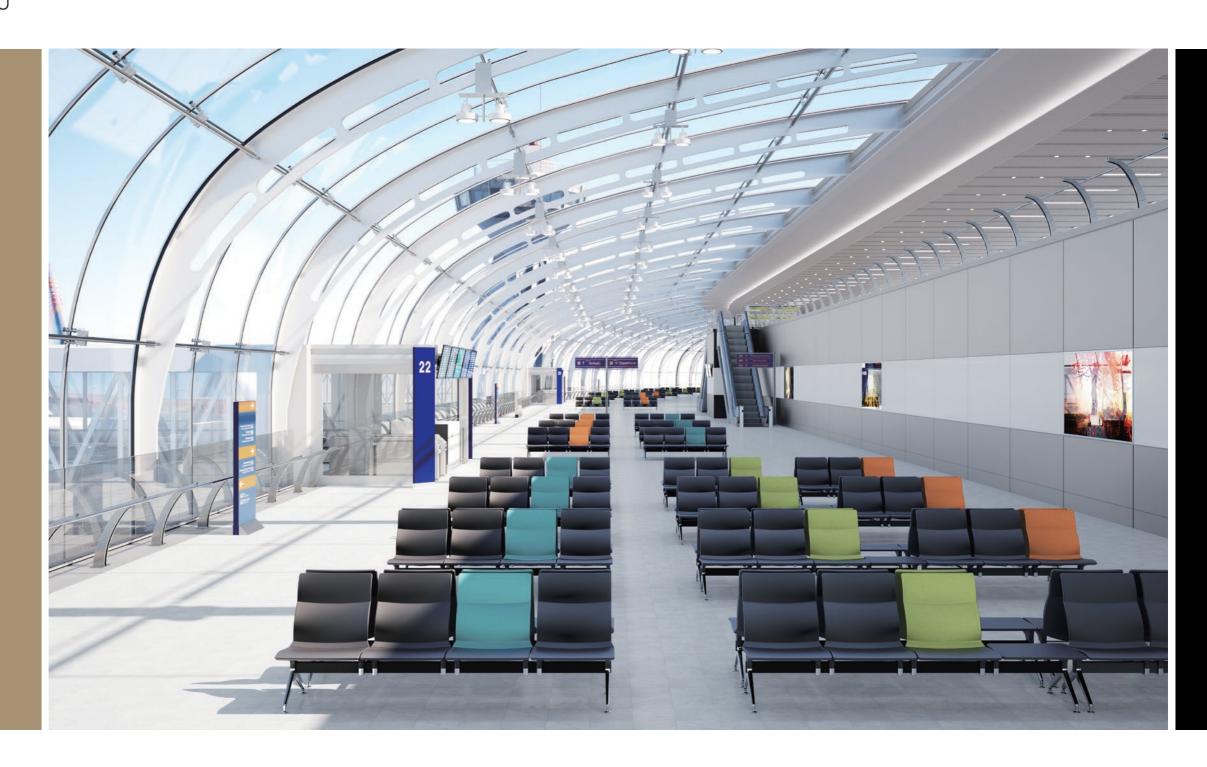

# Delivering lounge seating masterpieces to the world

Okamura presents 'ALBROAD' - a lounge seating masterpiece.

With a structural beauty that adapts to the interior of airports and seating comfort based on human engineering;

ALBROAD delivers an ideal sense of harmony and relaxation to both space and user.

A luxurious seating experience for airports around the world that allows you to feel as if you were boarding a flight straight from your own living room.

For an excellent seating experience to accommodate the short waiting time before boarding a flight,

Okamura delivers the globally cherished optimum seating.