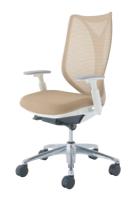

# Sabrina Sabrina STANDARD

The Sabrina is a mesh chair with beautiful lines and features that achieves a new sense of seating comfort combining the aspects of rigidity and flexibility composed of curved lines which flow to draw a delicate shape.

The distinctive ring shape and highly transparent mesh material comfortably wraps your back to provide a high quality seating comfort never seen before, making this chair perfect for control operations and office rooms.