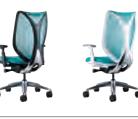

## Sabrina. Beauty at work.

Sabrina embodies Okamura's philosophy of design, in which beauty and comfort work together to create lasting trust and confidence. The iconic flexible ring structure creates a striking and streamlined visual. The chair supports your posture, flexing to follow every movement. Lean back, stretch, reach — Sabrina accommodates every movement in a way that feels natural. So you can work effortlessly.

## The Iconic Sabrina Ring Structure

Superlative technology, in a shapely appearance. The inner frame embraces you as you sit, while the outer frames fan out, allowing for your body to bend effortlessly to the left and right. As you move, air flows through the strong, flexible mesh, adding a sense of lightness and comfort.