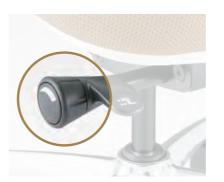

## Standard

Seat Height Adjustment

A lever under the seat adjusts seat height in the range

of 400 mm-530mm.

Reclining Tension Adjustment

A dial under the seat adjusts the reclining tension.

Reclining Lock and Tilt Adjustment

A dial under the seat locks and unlocks the reclining function and allows you to enter forward-tilt position that comes in useful when working at computers or