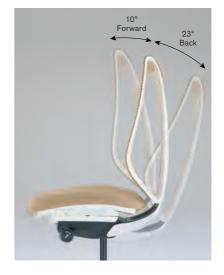

#### Synchro Reclining

The chair's backrest and seat can be synchronously reclined at maximum angles of 23 degrees backward and 10 degrees forward.

Seat Depth Adjustment

A lever under the seat adjusts seat depth within a range of