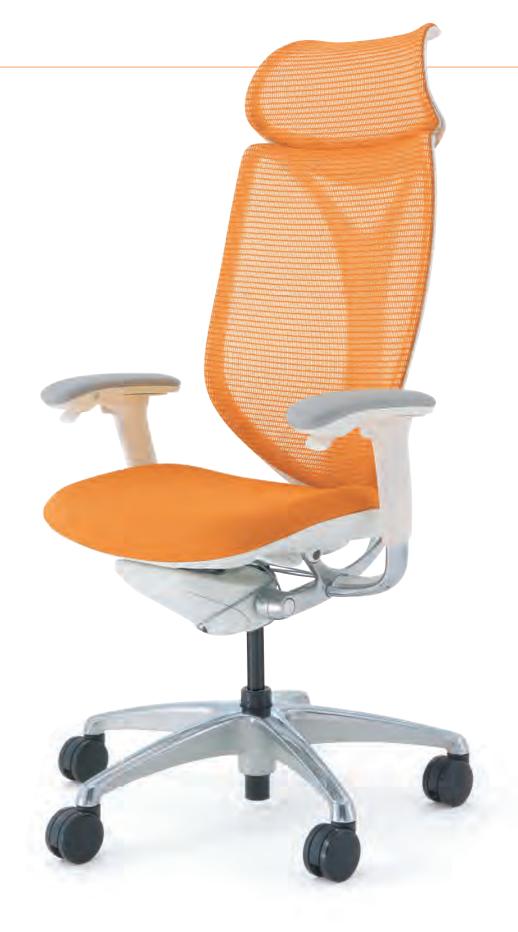

## Sabrina. Beauty at work.

Sabrina embodies Okamura's philosophy of design, in which beauty and comfort work together to create lasting trust and confidence. The iconic flexible ring structure creates a striking and streamlined visual. The chair supports your posture, flexing to follow every movement. Lean back, stretch, reach — Sabrina accommodates every movement in a way that feels natural. So you can work effortlessly.

Sabrina Smart Operation

An upgrade of the standard. Intuitive armrest controls and an Ankle-Tilt Reclining mechanism which naturally distributes body weight make for all-day wellbeing and comfort.

#### **Ankle-Tilt Reclining**

The ankle-tilt mechanism enables anyone to find his or her most comfortable reclining position. Using the ankle as a pivot point, this mechanism moves in sync with the user, for greater support — stimulating variation in posture and relaxation, with uninterrupted comfort.