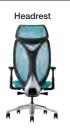

or her most comfortable reclining position. Using the ankle as a pivot point, this mechanism moves in sync with the user, for greater support — stimulating variation in posture and relaxation, with uninterrupted comfort.



### **Multiple Density Cushion**

The cushion utilizes three types of urethane foam, of varying firmness layered together, to promote healthy sitting. Softer support is at the front of the seat, reducing pressure on the thighs for improved circulation; denser cushioning at the back firmly supports the hips for stability and improved posture.







1<del>4</del>





Sabrina Smart Operation

Office Scene

Sabrina Smart Operation

**Executive Scene** 

#### **SPECIFICATIONS**

#### Standard



Body Colors





High Back



No Arms





#### Retro-fit Options

Leg Types















Fixed Arms Adjustable Arms

Smart Operation

Back Types

Body Colors





High Back









#### Retro-fit Options

Headrest



Lumbar Support





#### **Color Variations**







Lime Green FSY5 (FSP5+FSF5)

Light Gray FSZ3 (FSR3+FSG3)







FSZ4 (FSR4+FSG4)

Orange

(FSR8+FSG8)

FSZ8





Medium Blue

FSY3



Blue Green FSY4 (FSP4+FSF4) FSZ6



Dark Brown Beige FSY7 (FSP7+FSF7) FSY8 (FSP8+FSF8)

#### Dimensions

FSZ5

(FSR5+FSG5)

|                    | Standard