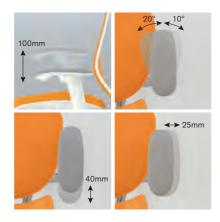

## Standard

Seat Height Adjustment

A lever under the seat adjusts seat height in the range

of 400 mm-530mm.

Reclining Tension Adjustment

A dial under the seat adjusts the reclining tension.

Reclining Lock and Tilt Adjustment

#### **Smart Operation** -

 $\label{prop:continuous} Adjust your entire seating experience with a touch of your fingertips.$ 

Seat Height Adjustment

A lever in the right armrest adjusts chair height, within a range of 390 to 520 mm.

**Reclining Tension Adjustment** 

A lever in the left armrest locks and unlocks the backrest.

Seat Depth Adjustment

A lever under the seat adjusts seat depth within a range of

**Adjustable Arms** 

Arms can be adjusted in four dimensions: height, depth, width, and angle — enabling the most comfortable elbow support for a variety of tasks.