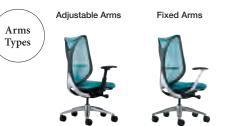

#### Adjustable Arms

Arms can be adjusted in three dimensions: height, depth, and angle — enabling the most comfortable elbow support for a variety of tasks.

**Reclining Tension Adjustment** 

A lever in the left armrest locks and unlocks the backrest.

Seat Depth Adjustment

A lever under the seat adjusts seat depth within a range of

**Adjustable Arms** 

Arms can be adjusted in four dimensions: height, depth, width, and angle — enabling the most comfortable elbow support for a variety of tasks.