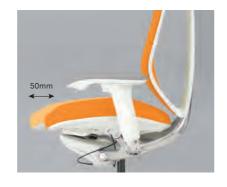

#### Synchro Reclining

The chair's backrest and seat can be synchronously reclined at maximum angles of 23 degrees backward and 10 degrees forward.

Seat Depth Adjustment

A lever under the seat adjusts seat depth within a range of

**Reclining Tension Adjustment** 

A lever in the left armrest locks and unlocks the backrest.

Seat Depth Adjustment

A lever under the seat adjusts seat depth within a range of

**Adjustable Arms** 

Arms can be adjusted in four dimensions: height, depth, width, and angle — enabling the most comfortable elbow support for a variety of tasks.