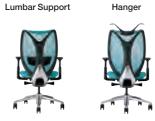

er most comfortable reclining position. Using the ankle as a pivot point, this mechanism moves in sync with the user, for greater support — stimulating variation in posture and relaxation, with uninterrupted comfort.



### **Multiple Density Cushion**

The cushion utilizes three types of urethane foam, of varying firmness layered together, to promote healthy sitting. Softer support is at the front of the seat, reducing pressure on the thighs for improved circulation; denser cushioning at the back firmly supports the hips for stability and improved posture.







1<del>4</del>





Sabrina Smart Operation

Office Scene

Sabrina Smart Operation

**Executive Scene** 

#### **SPECIFICATIONS**

#### Standard



Body Colors





High Back



No Arms





#### Retro-fit Options

Leg Types















Fixed Arms Adjustable Arms

Smart Operation

Back Types

Body Colors





High Back









#### Retro-fit Options

Headrest



Lumbar Support





#### **Color Variations**







Lime Green FSY5 (FSP5+FSF5)

Light Gray FSZ3 (FSR3+FSG3)







FSZ4 (FSR4+FSG4)

Orange

(FSR8+FSG8)

FSZ8





Medium Blue

FSY3



Blue Green FSY4 (FSP4+FSF4) FSZ6



Dark Brown Beige FSY7 (FSP7+FSF7) FSY8 (FSP8+FSF8)

#### Dimensions

FSZ5

(FSR5+FSG5)

|                    | Standard