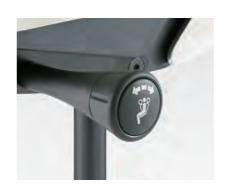

#### **Smart Operation** -

 $\label{prop:continuous} Adjust your entire seating experience with a touch of your fingertips.$ 

Seat Height Adjustment

A lever in the right armrest adjusts chair height, within a range of 390 to 520 mm.

**Reclining Tension Adjustment** 

A lever in the left armrest locks and unlocks the backrest.

Seat Depth Adjustment

A lever under the seat adjusts seat depth within a range of

**Adjustable Arms** 

Arms can be adjusted in four dimensions: height, depth, width, and angle — enabling the most comfortable elbow support for a variety of tasks.

**Quick Slide Operation** 

A lever under the seat adjusts reclining tension.