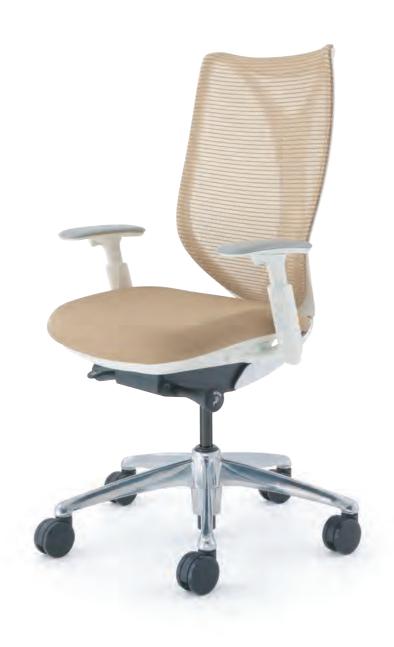

Standard

Smart Operation

Setting the standard for comfort. Sabrina Standard's Synchro reclining mechanism moves in sync with you - when you move in the chair, the backrest and seat move backwards or forwards accordingly - supporting to your body at all times.

## Standard

Seat Height Adjustment

A lever under the seat adjusts seat height in the range

of 400 mm-530mm.

Reclining Tension Adjustment

A dial under the seat adjusts the reclining tension.

Reclining Lock and Tilt Adjustment

#### Synchro Reclining

The chair's backrest and seat can be synchronously reclined at maximum angles of 23 degrees backward and 10 degrees forward.

Seat Depth Adjustment

A lever under the seat adjusts seat depth within a range of