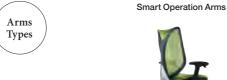

Sabrina Smart Operation

An upgrade of the standard. Intuitive armrest controls and an Ankle-Tilt Reclining mechanism which naturally distributes body weight make for all-day wellbeing and comfort.

#### Adjustable Arms

Arms can be adjusted in three dimensions: height, depth, and angle — enabling the most comfortable elbow support for a variety of tasks.