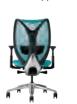

## The Iconic Sabrina Ring Structure

Superlative technology, in a shapely appearance. The inner frame embraces you as you sit, while the outer frames fan out, allowing for your body to bend effortlessly to the left and right. As you move, air flows through the strong, flexible mesh, adding a sense of lightness and comfort.