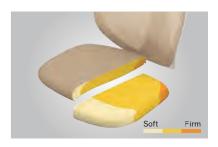

#### **Multiple Density Cushion**

The cushion utilizes three types of urethane foam, of varying firmness layered together, to promote healthy sitting. Softer support is at the front of the seat, reducing pressure on the thighs for improved circulation; denser cushioning at the back firmly supports the hips for stability and improved posture.

### **Multiple Density Cushion**

The cushion utilizes three types of urethane foam, of varying firmness layered together, to promote healthy sitting. Softer support is at the front of the seat, reducing pressure on the thighs for improved circulation; denser cushioning at the back firmly supports the hips for stability and improved posture.