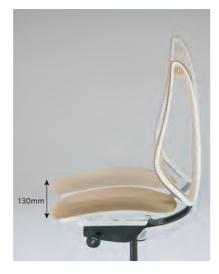

#### Synchro Reclining

The chair's backrest and seat can be synchronously reclined at maximum angles of 23 degrees backward and 10 degrees forward.

Seat Depth Adjustment

A lever under the seat adjusts seat depth within a range of