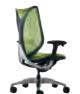

Sabrina Smart Operation

An upgrade of the standard. Intuitive armrest controls and an Ankle-Tilt Reclining mechanism which naturally distributes body weight make for all-day wellbeing and comfort.

#### **Ankle-Tilt Reclining**

The ankle-tilt mechanism enables anyone to find his or her most comfortable reclining position. Using the ankle as a pivot point, this mechanism moves in sync with the user, for greater support — stimulating variation in posture and relaxation, with uninterrupted comfort.