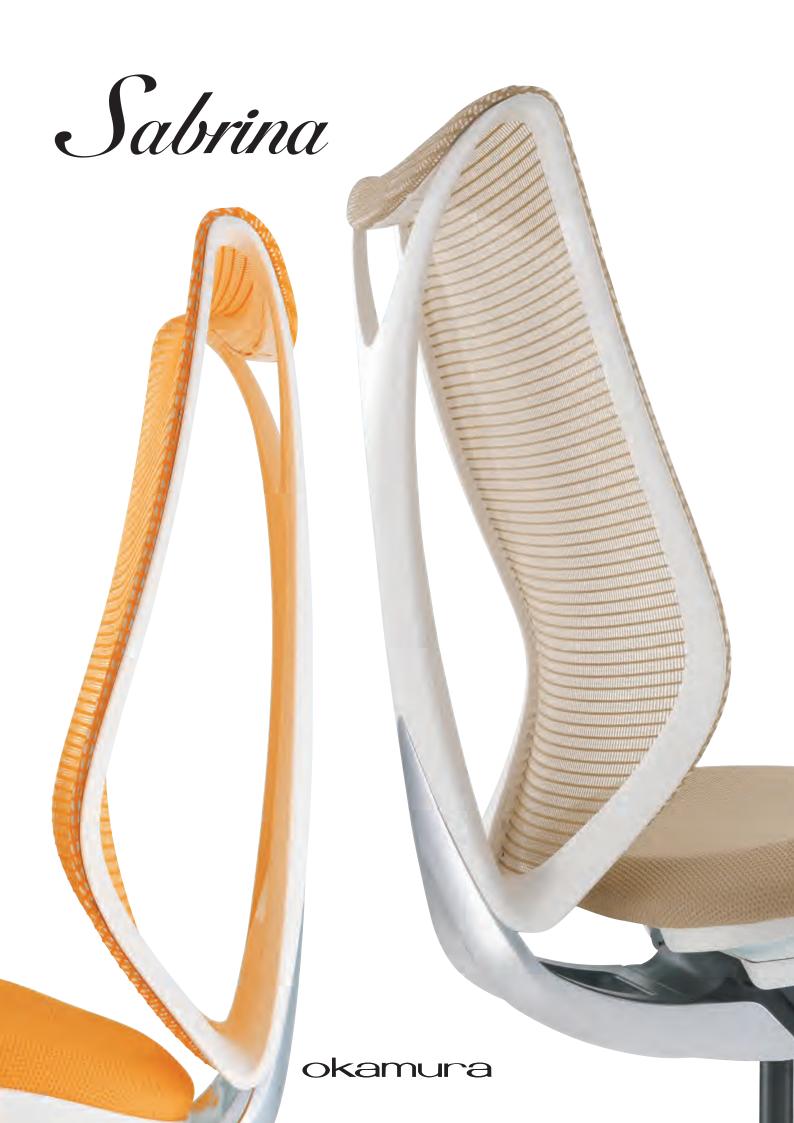

# Sabrina

## Sabrina. Beauty at work.

Sabrina embodies Okamura's philosophy of design, in which beauty and comfort work together to create lasting trust and confidence. The iconic flexible ring structure creates a striking and streamlined visual. The chair supports your posture, flexing to follow every movement. Lean back, stretch, reach — Sabrina accommodates every movement in a way that feels natural. So you can work effortlessly.

## The Iconic Sabrina Ring Structure

Superlative technology, in a shapely appearance. The inner frame embraces you as you sit, while the outer frames fan out, allowing for your body to bend effortlessly to the left and right. As you move, air flows through the strong, flexible mesh, adding a sense of lightness and comfort.