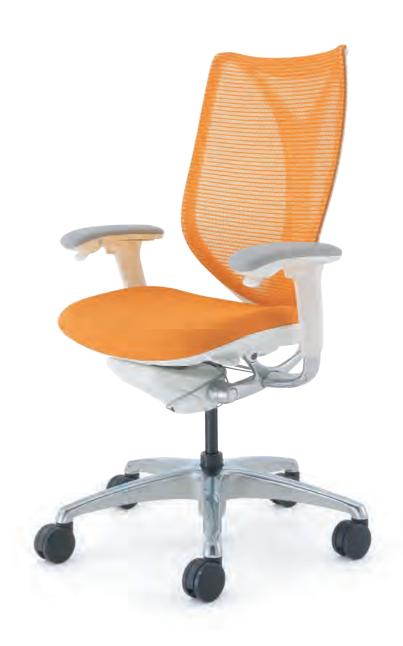

Sabrina Smart Operation

An upgrade of the standard. Intuitive armrest controls and an Ankle-Tilt Reclining mechanism which naturally distributes body weight make for all-day wellbeing and comfort.

#### **Smart Operation** -

 $\label{prop:continuous} Adjust your entire seating experience with a touch of your fingertips.$ 

Seat Height Adjustment

A lever in the right armrest adjusts chair height, within a range of 390 to 520 mm.

**Reclining Tension Adjustment** 

A lever in the left armrest locks and unlocks the backrest.

Seat Depth Adjustment

A lever under the seat adjusts seat depth within a range of

**Adjustable Arms** 

Arms can be adjusted in four dimensions: height, depth, width, and angle — enabling the most comfortable elbow support for a variety of tasks.

#### **Ankle-Tilt Reclining**

The ankle-tilt mechanism enables anyone to find his or her most comfortable reclining position. Using the ankle as a pivot point, this mechanism moves in sync with the user, for greater support — stimulating variation in posture and relaxation, with uninterrupted comfort.