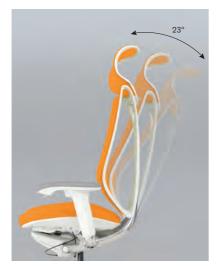

#### Synchro Reclining

The chair's backrest and seat can be synchronously reclined at maximum angles of 23 degrees backward and 10 degrees forward.

Seat Depth Adjustment

A lever under the seat adjusts seat depth within a range of

#### **Ankle-Tilt Reclining**

The ankle-tilt mechanism enables anyone to find his or her most comfortable reclining position. Using the ankle as a pivot point, this mechanism moves in sync with the user, for greater support — stimulating variation in posture and relaxation, with uninterrupted comfort.