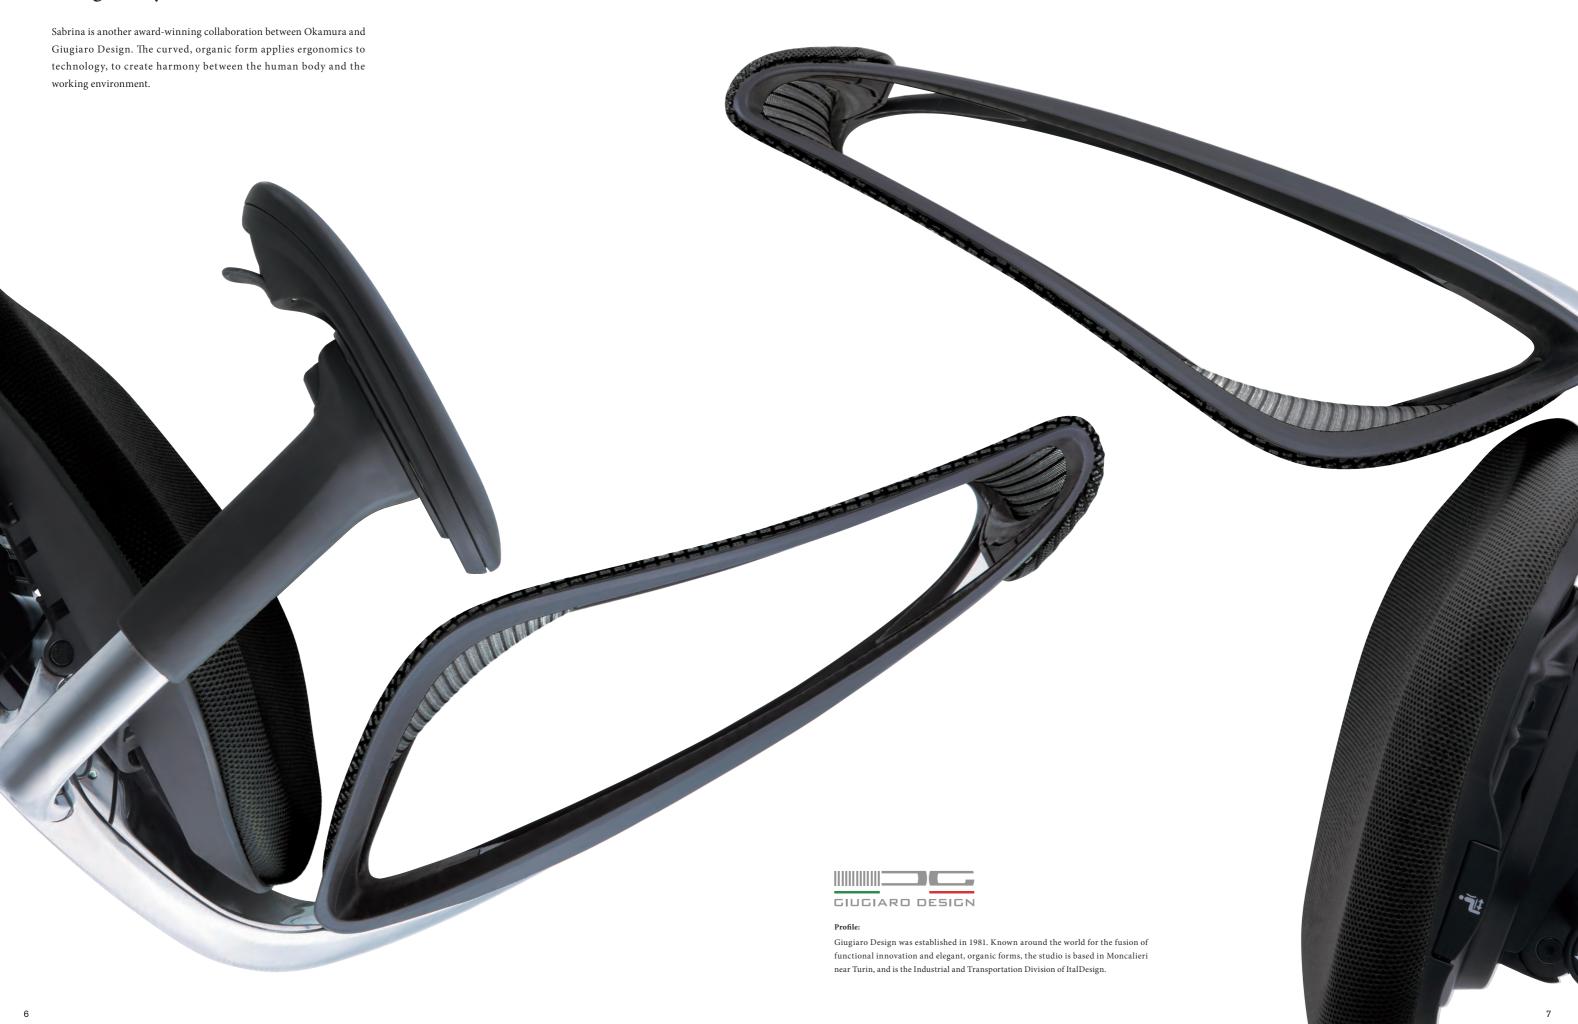

## The Iconic Sabrina Ring Structure

Superlative technology, in a shapely appearance. The inner frame embraces you as you sit, while the outer frames fan out, allowing for your body to bend effortlessly to the left and right. As you move, air flows through the strong, flexible mesh, adding a sense of lightness and comfort.

## Designed by GIUGUARO