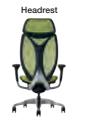

— stimulating variation in posture and relaxation, with uninterrupted comfort.



### **Multiple Density Cushion**

The cushion utilizes three types of urethane foam, of varying firmness layered together, to promote healthy sitting. Softer support is at the front of the seat, reducing pressure on the thighs for improved circulation; denser cushioning at the back firmly supports the hips for stability and improved posture.







1<del>4</del>





Sabrina Smart Operation

Office Scene

Sabrina Smart Operation

**Executive Scene** 

#### **SPECIFICATIONS**

#### Standard



Body Colors





High Back



No Arms





#### Retro-fit Options

Leg Types















Fixed Arms Adjustable Arms

Smart Operation

Back Types

Body Colors





High Back









#### Retro-fit Options

Headrest



Lumbar Support





#### **Color Variations**







Lime Green FSY5 (FSP5+FSF5)

Light Gray FSZ3 (FSR3+FSG3)







FSZ4 (FSR4+FSG4)

Orange

(FSR8+FSG8)

FSZ8





Medium Blue

FSY3



Blue Green FSY4 (FSP4+FSF4) FSZ6



Dark Brown Beige FSY7 (FSP7+FSF7) FSY8 (FSP8+FSF8)

#### Dimensions

FSZ5

(FSR5+FSG5)

|                    | Standard