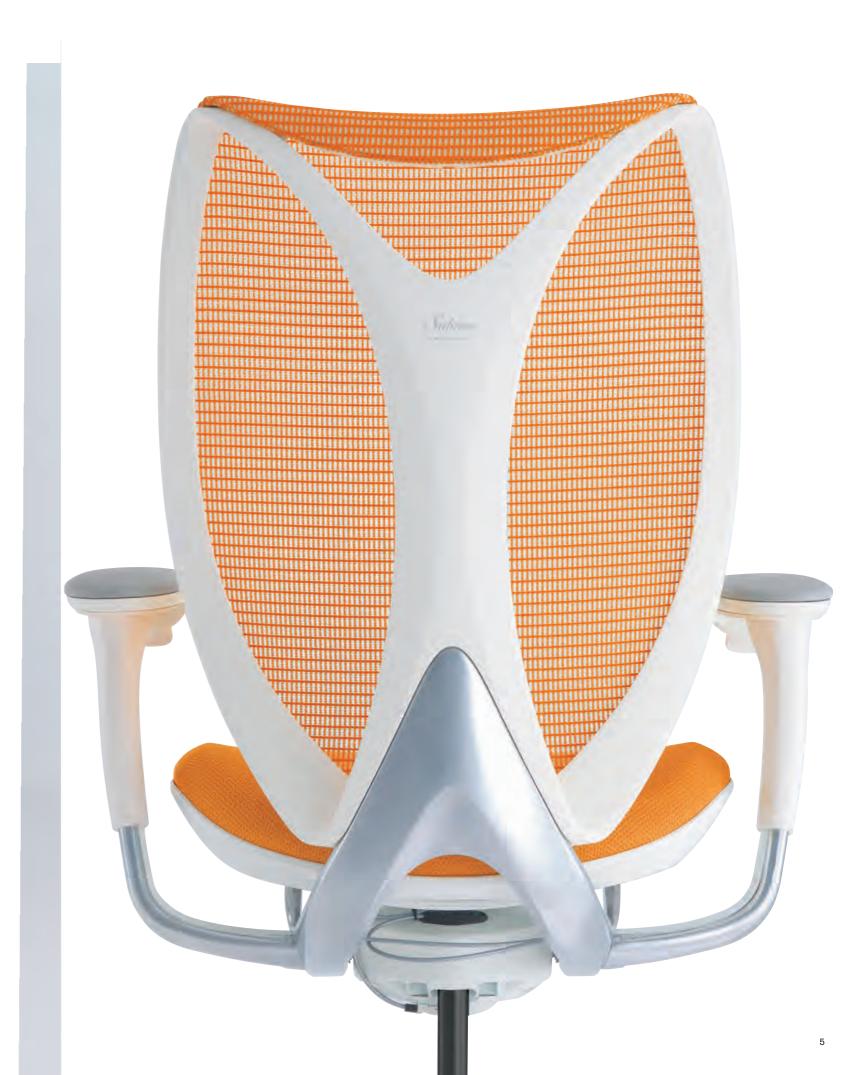

## Sabrina. Beauty at work.

Sabrina embodies Okamura's philosophy of design, in which beauty and comfort work together to create lasting trust and confidence. The iconic flexible ring structure creates a striking and streamlined visual. The chair supports your posture, flexing to follow every movement. Lean back, stretch, reach — Sabrina accommodates every movement in a way that feels natural. So you can work effortlessly.

## The Iconic Sabrina Ring Structure

Superlative technology, in a shapely appearance. The inner frame embraces you as you sit, while the outer frames fan out, allowing for your body to bend effortlessly to the left and right. As you move, air flows through the strong, flexible mesh, adding a sense of lightness and comfort.