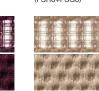

#### **Color Variations**

Lime Green FSY5 (FSP5+FSF5)

Light Gray FSZ3 (FSR3+FSG3)

FSZ4 (FSR4+FSG4)

Orange

(FSR8+FSG8)

FSZ8

Medium Blue

FSY3

Blue Green FSY4 (FSP4+FSF4) FSZ6

Dark Brown Beige FSY7 (FSP7+FSF7) FSY8 (FSP8+FSF8)