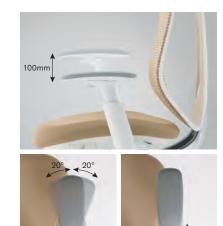

## Standard

Seat Height Adjustment

A lever under the seat adjusts seat height in the range

of 400 mm-530mm.

Reclining Tension Adjustment

A dial under the seat adjusts the reclining tension.

Reclining Lock and Tilt Adjustment

A dial under the seat locks and unlocks the reclining function and allows you to enter forward-tilt position that comes in useful when working at computers or

#### Synchro Reclining

The chair's backrest and seat can be synchronously reclined at maximum angles of 23 degrees backward and 10 degrees forward.

Seat Depth Adjustment

A lever under the seat adjusts seat depth within a range of