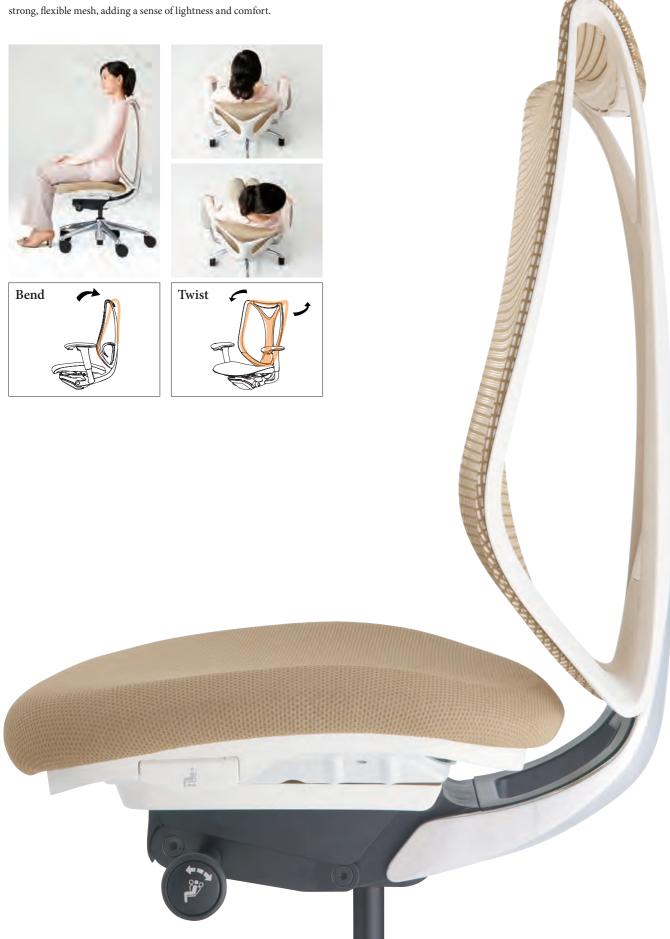

## The Iconic Sabrina Ring Structure

Superlative technology, in a shapely appearance. The inner frame embraces you as you sit, while the outer frames fan out, allowing for your body to bend effortlessly to the left and right. As you move, air flows through the strong, flexible mesh, adding a sense of lightness and comfort.

#### **Multiple Density Cushion**

The cushion utilizes three types of urethane foam, of varying firmness layered together, to promote healthy sitting. Softer support is at the front of the seat, reducing pressure on the thighs for improved circulation; denser cushioning at the back firmly supports the hips for stability and improved posture.

### **Multiple Density Cushion**

The cushion utilizes three types of urethane foam, of varying firmness layered together, to promote healthy sitting. Softer support is at the front of the seat, reducing pressure on the thighs for improved circulation; denser cushioning at the back firmly supports the hips for stability and improved posture.