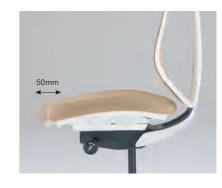

#### Synchro Reclining

The chair's backrest and seat can be synchronously reclined at maximum angles of 23 degrees backward and 10 degrees forward.

Seat Depth Adjustment

A lever under the seat adjusts seat depth within a range of