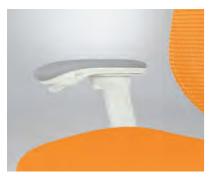

#### Adjustable Arms

Arms can be adjusted in three dimensions: height, depth, and angle — enabling the most comfortable elbow support for a variety of tasks.

**Reclining Tension Adjustment** 

A lever in the left armrest locks and unlocks the backrest.

Seat Depth Adjustment

A lever under the seat adjusts seat depth within a range of

**Adjustable Arms** 

Arms can be adjusted in four dimensions: height, depth, width, and angle — enabling the most comfortable elbow support for a variety of tasks.