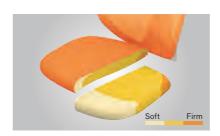

#### **Multiple Density Cushion**

The cushion utilizes three types of urethane foam, of varying firmness layered together, to promote healthy sitting. Softer support is at the front of the seat, reducing pressure on the thighs for improved circulation; denser cushioning at the back firmly supports the hips for stability and improved posture.

### **Multiple Density Cushion**

The cushion utilizes three types of urethane foam, of varying firmness layered together, to promote healthy sitting. Softer support is at the front of the seat, reducing pressure on the thighs for improved circulation; denser cushioning at the back firmly supports the hips for stability and improved posture.