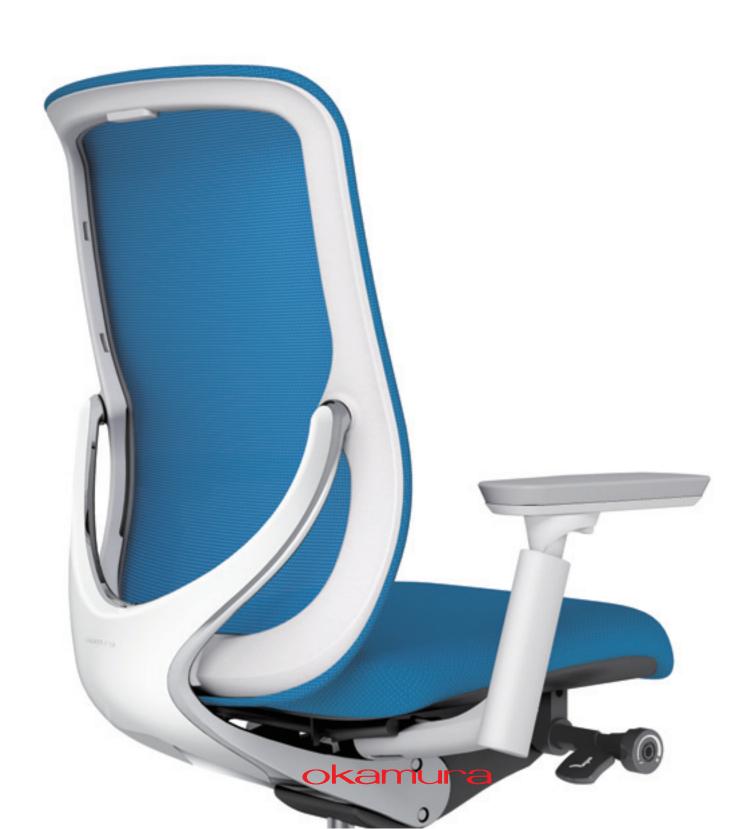

## Design Story Behind the Name

What contours OKAMURA ZL is inspired by smooth, curving lines of nature. Most visible is its back design.

Some see a fin, while others see flower stem in it.

Yet, the chair blends into urban working environment effortlessly.

And as the name goes, OKAMURA ZL is all about wind-clad flowing design.

### OKAMURA ZL: It's All about Back!

The aluminum bracket has sophisticated shine, and is covered with ABS glossy dressing board.

Without being overly flashy, this creates a subtle, yet eloquent feel to your space.

Not just being easy on the eye, the bracket holds BIFMA-approved strength.