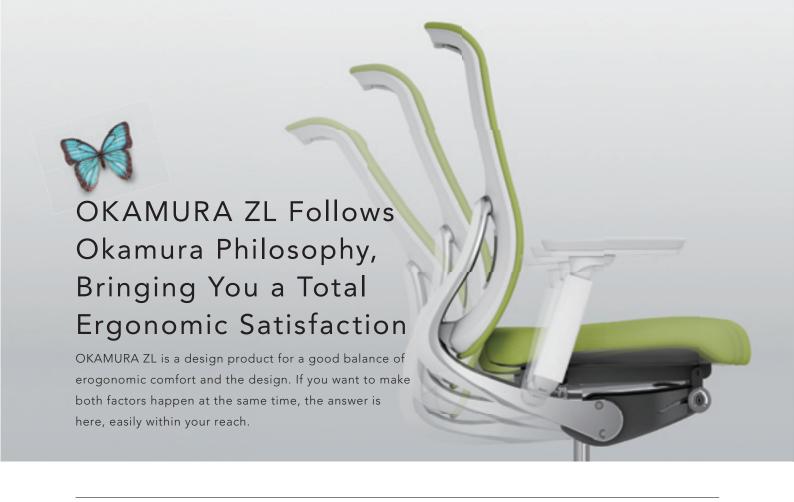

## Design Story Behind the Name

What contours OKAMURA ZL is inspired by smooth, curving lines of nature. Most visible is its back design.

Some see a fin, while others see flower stem in it.

Yet, the chair blends into urban working environment effortlessly.

And as the name goes, OKAMURA ZL is all about wind-clad flowing design.

### OKAMURA ZL: It's All about Back!

The aluminum bracket has sophisticated shine, and is covered with ABS glossy dressing board.

Without being overly flashy, this creates a subtle, yet eloquent feel to your space.

Not just being easy on the eye, the bracket holds BIFMA-approved strength.