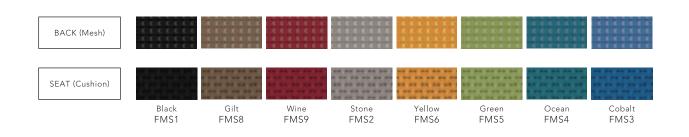

#### Cloth Color Variation

| Frame Color     |                             |                 |                             |
|-----------------|-----------------------------|-----------------|-----------------------------|
| White           |                             | Black           |                             |
| Without Armrest | Adjustable Armrest&Headrest | Without Armrest | Adjustable Armrest&Headrest |
|                 |                             |                 |                             |