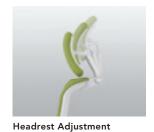

You can reduce unnecessary fatigue and stress on your back with lumbar support. Lumbar support can be adjusted in 50mm range up and down.

The headrest can be adjusted up and down and to various angles for the best comfort required.