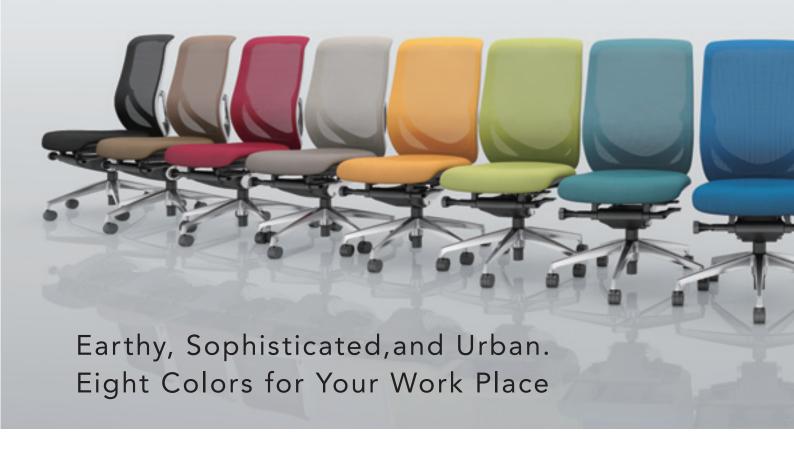

#### Cloth Color Variation

| Frame Color     |                             |                 |                             |
|-----------------|-----------------------------|-----------------|-----------------------------|
| White           |                             | Black           |                             |
| Without Armrest | Adjustable Armrest&Headrest | Without Armrest | Adjustable Armrest&Headrest |
|                 |                             |                 |                             |