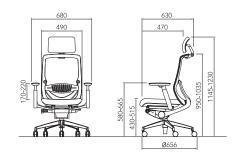

#### Adjustability

Seat Height Adjustment
Seat height can be adjusted in 85mm range with a right lever underneath the seat.

Seat Slide Adjustment
Seat depth can be adjusted in the range of 50mm back and forth with a left lever

Reclining angle can be smoothly adjusted in five positions with a left lever underneath the seat.

Armrest Height Adjustment
Armrest height can be adjusted in 90mm range with levers underneath the arm pads.