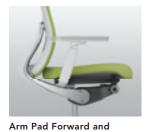

Arm Pad Angle Adjustment
The arm pads can be adjusted inward and outward as shown in the picture. They gently support the entire forearms when using the computer and performing other tasks.

Backward Adjustment
The arm pads can slide forward and backward in the range of 60mm. This helps support the arms and building less fatigue.