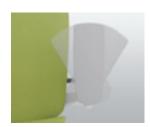

Arm Pad Angle Adjustment
The arm pads can be adjusted inward and outward as shown in the picture. They gently support the entire forearms when using the computer and performing other tasks.

Backward Adjustment
The arm pads can slide forward and backward in the range of 60mm. This helps support the arms and building less fatigue.