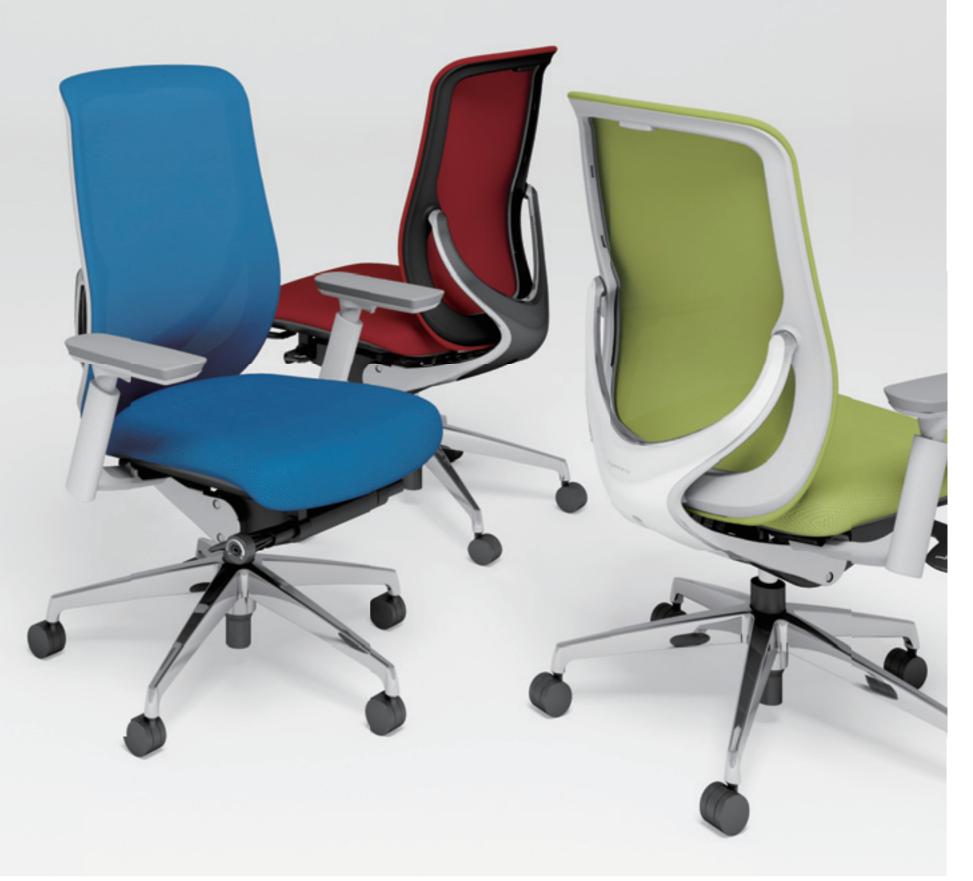

#### Cloth Color Variation

| Frame Color     |                             |                 |                             |
|-----------------|-----------------------------|-----------------|-----------------------------|
| White           |                             | Black           |                             |
| Without Armrest | Adjustable Armrest&Headrest | Without Armrest | Adjustable Armrest&Headrest |
|                 |                             |                 |                             |