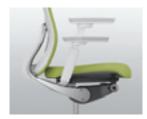

### OKAMURA ZL: It's All about Back!

The aluminum bracket has sophisticated shine, and is covered with ABS glossy dressing board.

Without being overly flashy, this creates a subtle, yet eloquent feel to your space.

Not just being easy on the eye, the bracket holds BIFMA-approved strength.