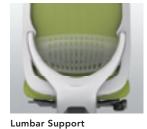

You can reduce unnecessary fatigue and stress on your back with lumbar support. Lumbar support can be adjusted in 50mm range up and down.

The headrest can be adjusted up and down and to various angles for the best comfort required.