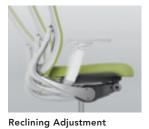

Reclining angle can be smoothly adjusted in five positions with a left lever underneath the seat.

Armrest Height Adjustment
Armrest height can be adjusted in 90mm range with levers underneath the arm pads.