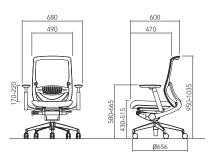

#### Adjustability

Seat Height Adjustment
Seat height can be adjusted in 85mm range with a right lever underneath the seat.

Seat Slide Adjustment
Seat depth can be adjusted in the range of 50mm back and forth with a left lever

Reclining angle can be smoothly adjusted in five positions with a left lever underneath the seat.

Armrest Height Adjustment
Armrest height can be adjusted in 90mm range with levers underneath the arm pads.