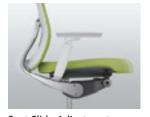

#### Adjustability

Seat Height Adjustment
Seat height can be adjusted in 85mm range with a right lever underneath the seat.

Seat Slide Adjustment
Seat depth can be adjusted in the range of 50mm back and forth with a left lever