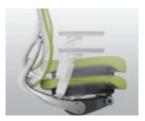

#### Adjustability

Seat Height Adjustment
Seat height can be adjusted in 85mm range with a right lever underneath the seat.

Seat Slide Adjustment
Seat depth can be adjusted in the range of 50mm back and forth with a left lever