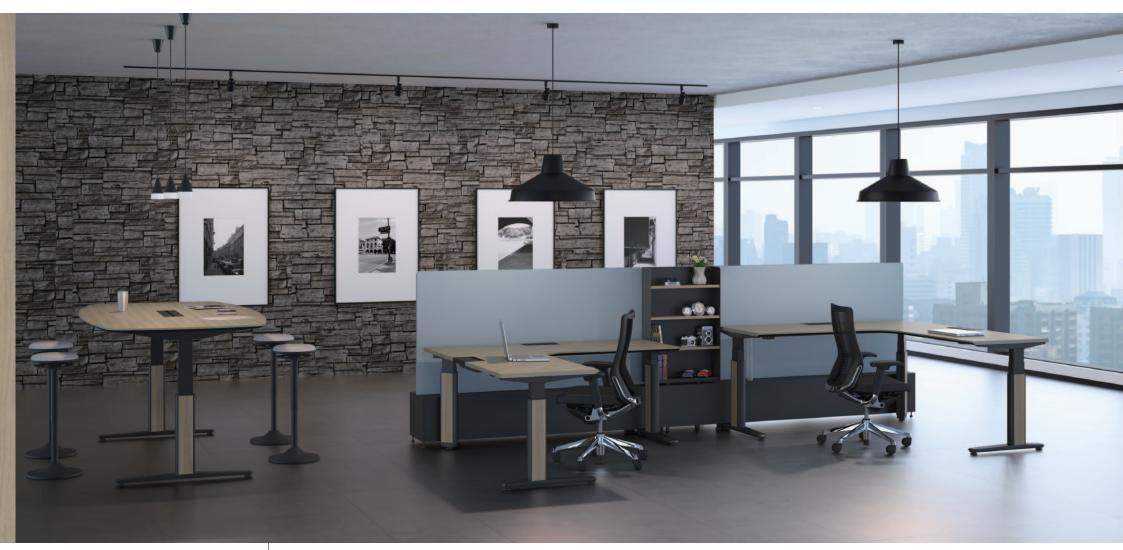

## PROCEED

Table top Color : Prize Wood Medium | Frame Color : Black

Stylish and casual.

The contemporary office environment stimulates an easygoing work culture.

reddot award 2017 best of the best

Table top Color : Prize Wood Light | Frame Color : White