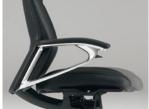

#### **Smart Operation Mechanism**

Designed to fit your body, and your style. Features include Smart Operation with height adjustment and reclining lock at your fingertips, responsive seat slide and tension controls.

#### Ankle-Tilt Reclining

An ankle-tilt mechanism enables anyone to find their most comfortable reclining position. Using the ankle as a pivot point, this mechanism moves in sync with the seat, for greater support - stimulating variation in posture and relaxation, with uninterrupted comfort.