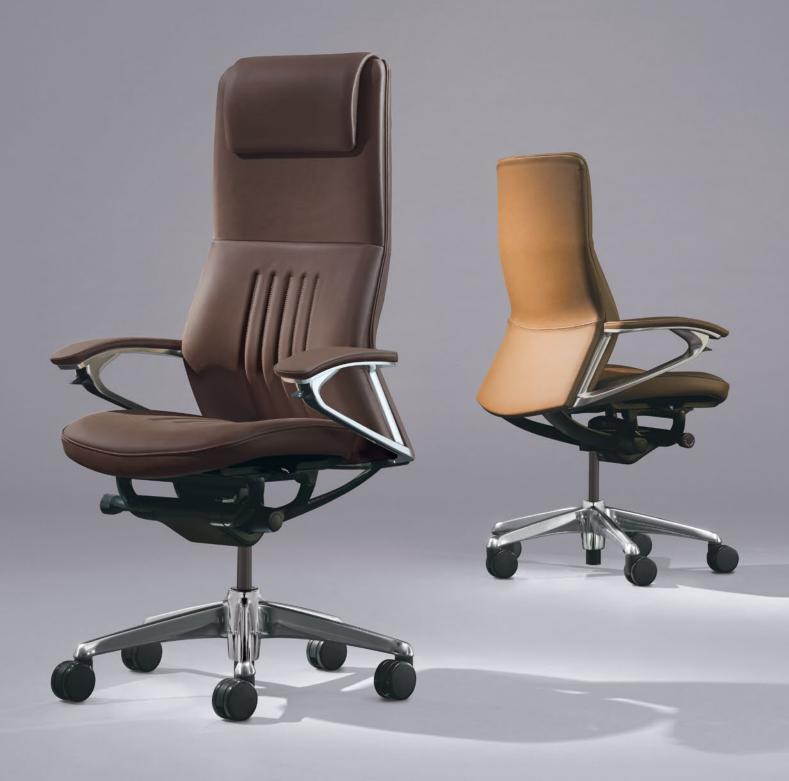

### The Artistry of Leather Seating.

Legender is the ultimate executive chair. A combination of functionality, class and elegance, drawing upon our expertise in ergonomics and our long tradition of creating beautiful furniture.

Soft and supple leather and world class design, for the world's leading executives.

The fully upholstered leather executive chair is a timeless classic.

Legender is a modern take on the concept complete with detailing options including design stitching and gradient perforation.

Extra High back High back