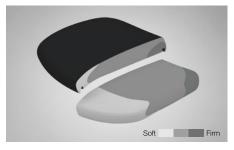

#### Multiple Density Cushion

Okamura's unique Multiple Density Cushion utilizes three types of urethane foam, of varying firmness layered together, to promote healthy sitting. The cushion provides softer support at the front of the seat, reducing pressure on the thighs for improved circulation; denser cushioning at the back firmly supports the hips for stability and improved posture.