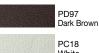

ltiple Density Cushion utilizes three types of urethane foam, of varying firmness layered together, to promote healthy sitting. The cushion provides softer support at the front of the seat, reducing pressure on the thighs for improved circulation; denser cushioning at the back firmly supports the hips for stability and improved posture.





#### Seat Height and Depth Adjustment

Adjust the chair height, within a range of 17 3/8"(441mm) to 21 3/4"(551mm), using the lever in the right armrest. Adjustment of the seat's depth, within a range of 2"(50mm), is available using the levers beneath the seat.



#### **Reclining Tension** Adjustment

Choose from four tension adjustment pre-sets for intuitive adjustment - all from a dial under the seat.

# Sustainability



FURNITURE

## Leather







#### **Design Options**



Plain Demure leather texture fits any ambiance



Decorative Stitch Decorative stitching on the seat and back bring out the rich tactile quality of leather.



Decorative Stitch & Perforation Gradient perforation adds high-quality nuance to the leather.



Extra High back High back

## okamura

#### OKAMURA CORPORATION

International Sales & Marketing Div. www.okamura.com

The products listed in this catalog are available as of August 2021. Please note that specifications, dimensions, and colors are subject to change without notice. The colors of the actual products may differ somewhat from the colors shown in the catalog, depending on printing conditions.