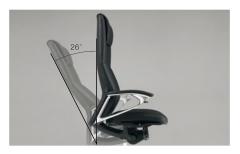

#### Ankle-Tilt Reclining

An ankle-tilt mechanism enables anyone to find their most comfortable reclining position. Using the ankle as a pivot point, this mechanism moves in sync with the seat, for greater support - stimulating variation in posture and relaxation, with uninterrupted comfort.