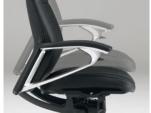

#### Seat Height and Depth Adjustment

Adjust the chair height, within a range of 17 3/8"(441mm) to 21 3/4"(551mm), using the lever in the right armrest. Adjustment of the seat's depth, within a range of 2"(50mm), is available using the levers beneath the seat.

#### **Reclining Tension** Adjustment

Choose from four tension adjustment pre-sets for intuitive adjustment - all from a dial under the seat.