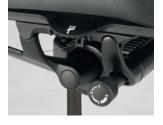

#### **Reclining Tension** Adjustment

Choose from four tension adjustment pre-sets for intuitive adjustment - all from a dial under the seat.