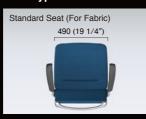

#### Seat Type

### **Specifications**

|                                       | Fabric / 5-Star Base         |                                                                                                                                                                                                                                                                                                                                                                                                                                                                                                                                                                                                                                                                                                                                                                                                                                                                                                                                                                                                                                                                                                                                                                                                                                                                                                                                                                                                                                                                                                                                                                                                                                                                                                                                                                                                                                                                                                                                                                                                                                                                                                                                |                                |                              | Fabric / High Stool          |                                  |
|---------------------------------------|------------------------------|--------------------------------------------------------------------------------------------------------------------------------------------------------------------------------------------------------------------------------------------------------------------------------------------------------------------------------------------------------------------------------------------------------------------------------------------------------------------------------------------------------------------------------------------------------------------------------------------------------------------------------------------------------------------------------------------------------------------------------------------------------------------------------------------------------------------------------------------------------------------------------------------------------------------------------------------------------------------------------------------------------------------------------------------------------------------------------------------------------------------------------------------------------------------------------------------------------------------------------------------------------------------------------------------------------------------------------------------------------------------------------------------------------------------------------------------------------------------------------------------------------------------------------------------------------------------------------------------------------------------------------------------------------------------------------------------------------------------------------------------------------------------------------------------------------------------------------------------------------------------------------------------------------------------------------------------------------------------------------------------------------------------------------------------------------------------------------------------------------------------------------|--------------------------------|------------------------------|------------------------------|----------------------------------|
|                                       |                              |                                                                                                                                                                                                                                                                                                                                                                                                                                                                                                                                                                                                                                                                                                                                                                                                                                                                                                                                                                                                                                                                                                                                                                                                                                                                                                                                                                                                                                                                                                                                                                                                                                                                                                                                                                                                                                                                                                                                                                                                                                                                                                                                |                                |                              |                              |                                  |
| Backrest Type                         | High                         | High                                                                                                                                                                                                                                                                                                                                                                                                                                                                                                                                                                                                                                                                                                                                                                                                                                                                                                                                                                                                                                                                                                                                                                                                                                                                                                                                                                                                                                                                                                                                                                                                                                                                                                                                                                                                                                                                                                                                                                                                                                                                                                                           | Middle                         | Middle                       | Middle                       | Middle                           |
| Armrest Type                          | Aluminum                     | Plastic                                                                                                                                                                                                                                                                                                                                                                                                                                                                                                                                                                                                                                                                                                                                                                                                                                                                                                                                                                                                                                                                                                                                                                                                                                                                                                                                                                                                                                                                                                                                                                                                                                                                                                                                                                                                                                                                                                                                                                                                                                                                                                                        | Plastic                        | Without                      | Aluminum                     | Without                          |
| Frame Type                            | Aluminum<br>White            | Plastic<br>Black                                                                                                                                                                                                                                                                                                                                                                                                                                                                                                                                                                                                                                                                                                                                                                                                                                                                                                                                                                                                                                                                                                                                                                                                                                                                                                                                                                                                                                                                                                                                                                                                                                                                                                                                                                                                                                                                                                                                                                                                                                                                                                               | _Plastic<br>White              | Plastic<br>Black             | Aluminum<br>Black            | ⊸Plastic<br>White                |
| Body Color                            | vvnite                       | Віаск                                                                                                                                                                                                                                                                                                                                                                                                                                                                                                                                                                                                                                                                                                                                                                                                                                                                                                                                                                                                                                                                                                                                                                                                                                                                                                                                                                                                                                                                                                                                                                                                                                                                                                                                                                                                                                                                                                                                                                                                                                                                                                                          | wnite                          | Віаск                        | Віаск                        | wnite                            |
|                                       | Fabric / 4-Star Base         |                                                                                                                                                                                                                                                                                                                                                                                                                                                                                                                                                                                                                                                                                                                                                                                                                                                                                                                                                                                                                                                                                                                                                                                                                                                                                                                                                                                                                                                                                                                                                                                                                                                                                                                                                                                                                                                                                                                                                                                                                                                                                                                                |                                |                              | Leather<br>5-Star Base       | Leather<br>4-Star Base           |
|                                       |                              |                                                                                                                                                                                                                                                                                                                                                                                                                                                                                                                                                                                                                                                                                                                                                                                                                                                                                                                                                                                                                                                                                                                                                                                                                                                                                                                                                                                                                                                                                                                                                                                                                                                                                                                                                                                                                                                                                                                                                                                                                                                                                                                                |                                |                              | 7                            |                                  |
|                                       | 1                            | * The state of the | 1                              |                              |                              |                                  |
| Backrest Type Armrest Type Frame Type | High<br>Aluminum<br>Aluminum | High<br>Plastic<br>Plastic                                                                                                                                                                                                                                                                                                                                                                                                                                                                                                                                                                                                                                                                                                                                                                                                                                                                                                                                                                                                                                                                                                                                                                                                                                                                                                                                                                                                                                                                                                                                                                                                                                                                                                                                                                                                                                                                                                                                                                                                                                                                                                     | Middle<br>Aluminum<br>Aluminum | Middle<br>Plastic<br>Plastic | High<br>Aluminum<br>Aluminum | Middle<br>Aluminum<br>— Aluminum |