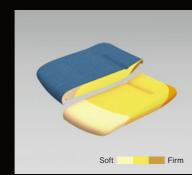

### **Multiple Density Cushion**

The urethane-molded seat offers three different levels of firmness. The seat transitions from soft padding in the front to firm support in the back.