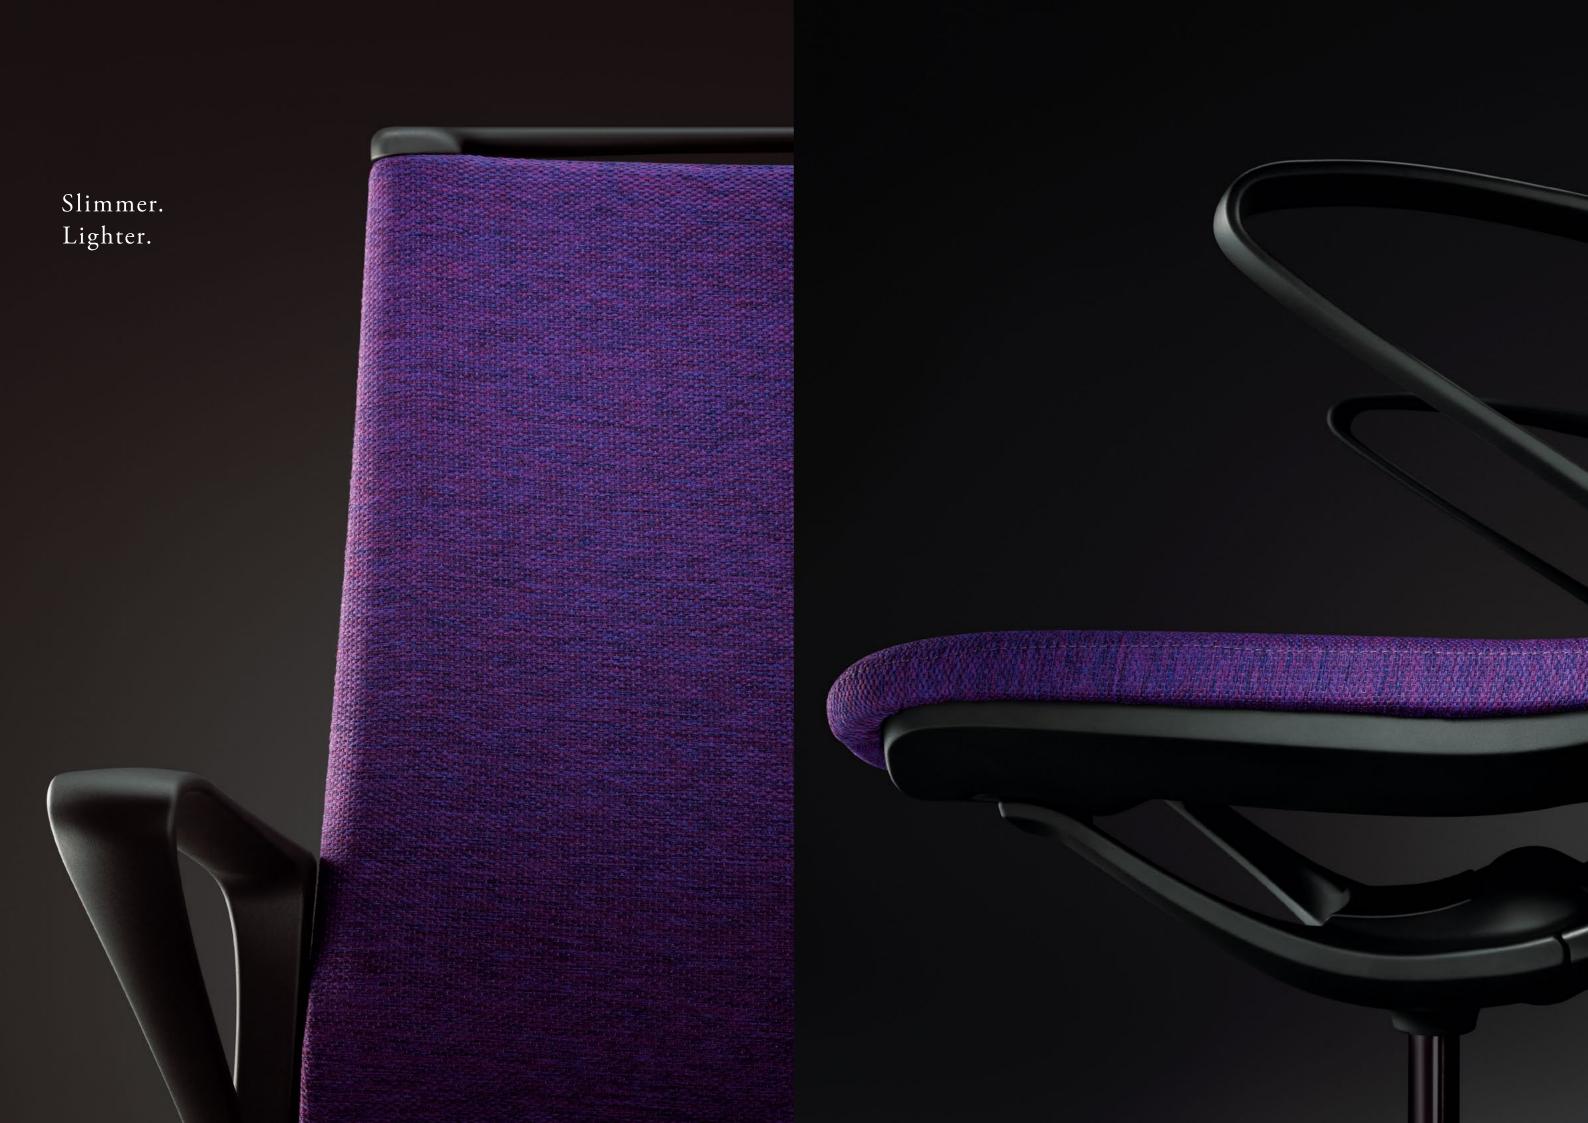

# Understated elegance.

A single, sweeping arc silhouettes the seatback tapering down into a fine, curved edge that unites it with the seat. The arm rests form supple, flowing curves. Seat adjustments have been simplified into a clean, minimal component. It's a design of pure beauty that is as pleasing visually as it is physically.