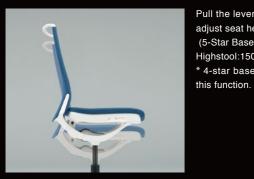

#### Seat Height Adjustment

Pull the lever under the seat to adjust seat height. (5-Star Base:110mm/ Highstool:150mm) \* 4-star base does not include

\* 4-star base does not include this function.