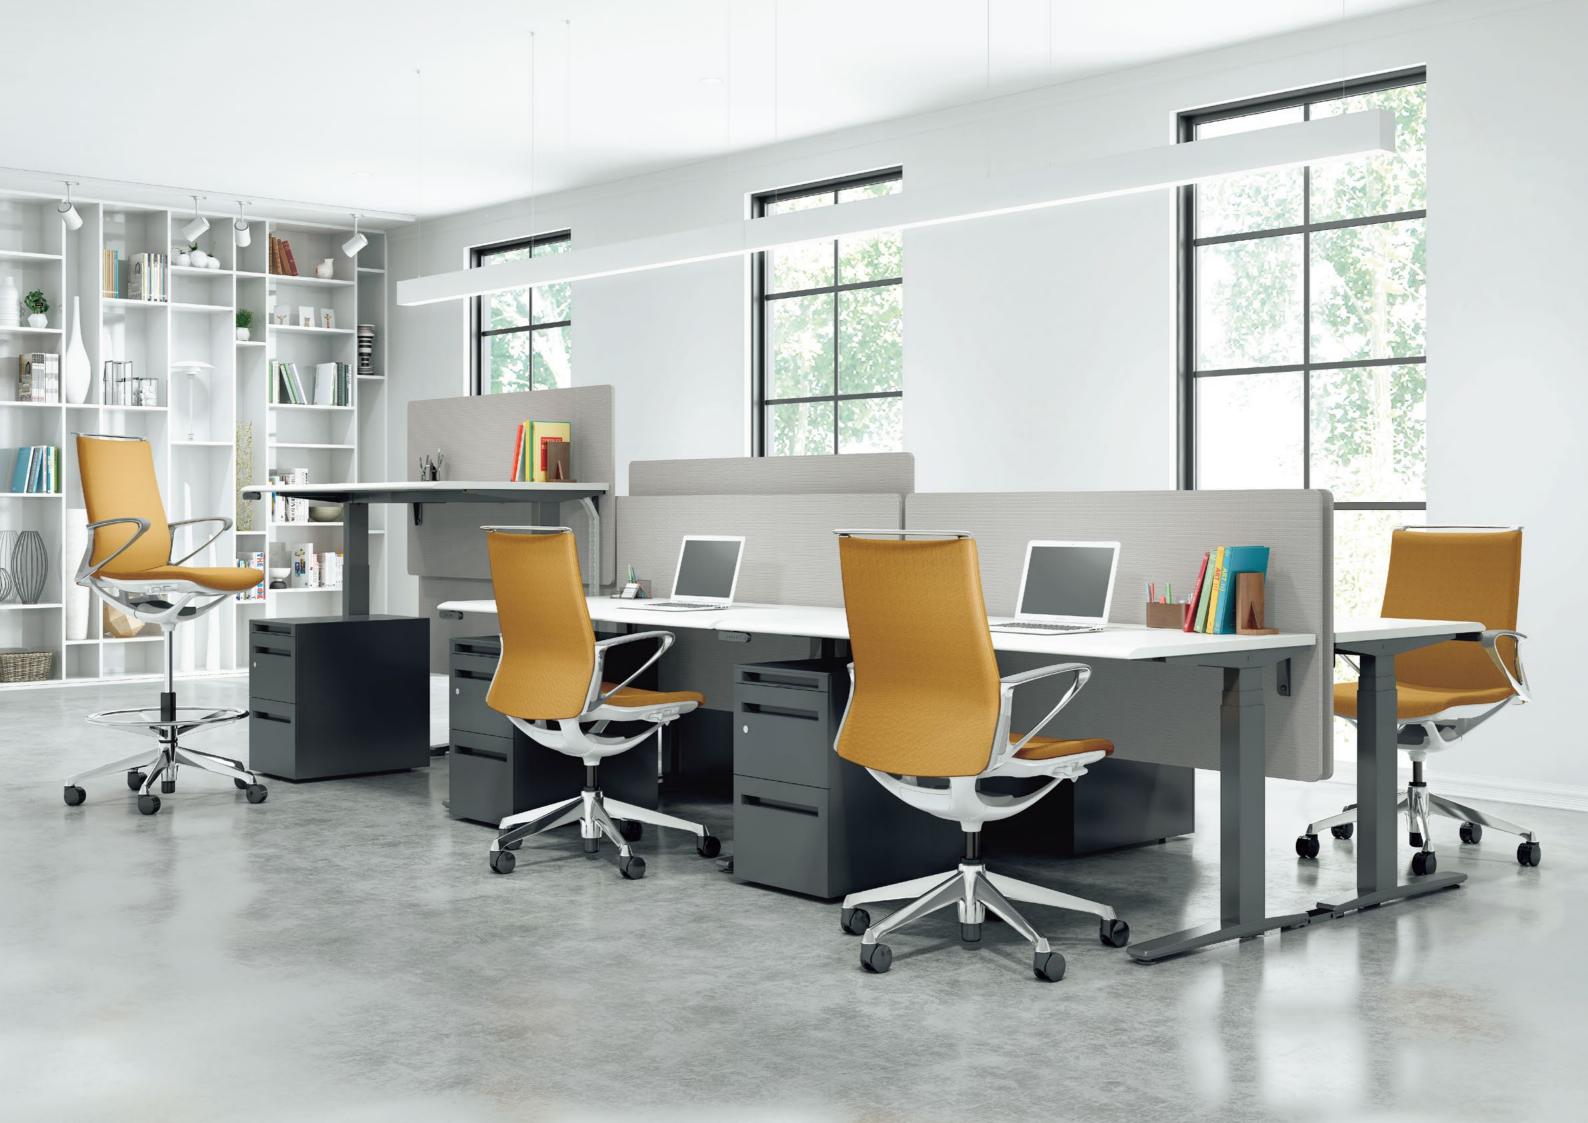

# Understated elegance.

A single, sweeping arc silhouettes the seatback tapering down into a fine, curved edge that unites it with the seat. The arm rests form supple, flowing curves. Seat adjustments have been simplified into a clean, minimal component. It's a design of pure beauty that is as pleasing visually as it is physically.