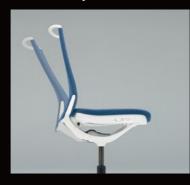

# Understated elegance.

A single, sweeping arc silhouettes the seatback tapering down into a fine, curved edge that unites it with the seat. The arm rests form supple, flowing curves. Seat adjustments have been simplified into a clean, minimal component. It's a design of pure beauty that is as pleasing visually as it is physically.