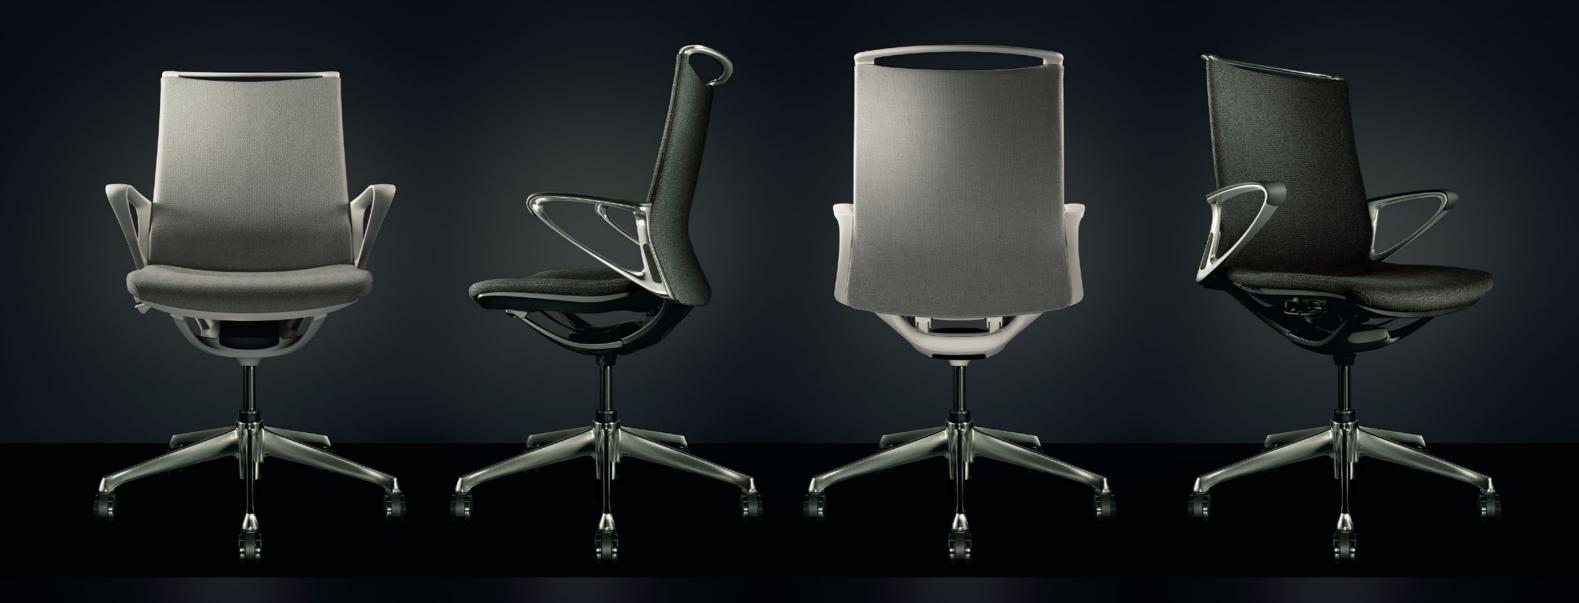

## Backrest Type

## Armrest Type

Base Type

4-Star Base (Auto Return)

Frame Type

## **Body Color**

#### Seat Type