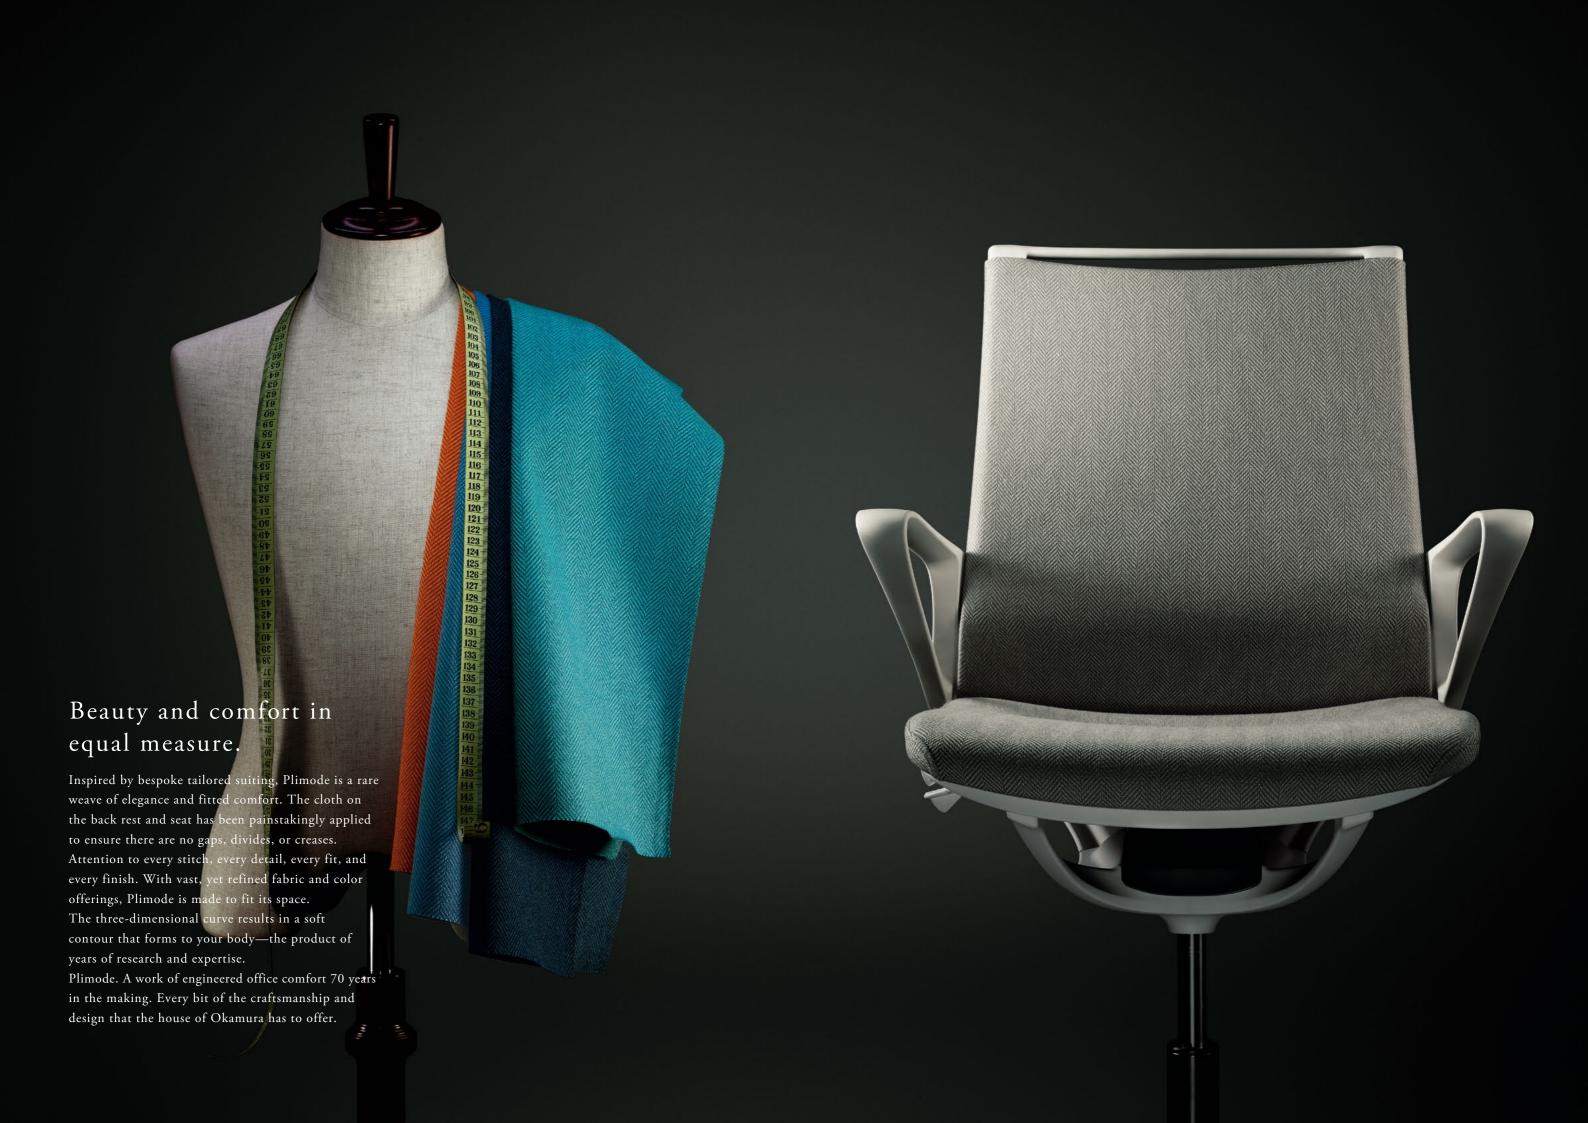

# Understated elegance.

A single, sweeping arc silhouettes the seatback tapering down into a fine, curved edge that unites it with the seat. The arm rests form supple, flowing curves. Seat adjustments have been simplified into a clean, minimal component. It's a design of pure beauty that is as pleasing visually as it is physically.