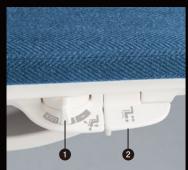

# 2 Smart Slide Operation

The tension adjustment slider is easily accessible from a seated position. To control the seat tension or lock the recline, simply push the slider to your preference.

# Tension Adjustment Slider Seat Height Adjustment Lever

Seat adjustment controls are consolidated into a simple cluster under the seat. Controls are easily operated from a natural seated position. Simply slide the Smart Operation Lever to adjust recline tension (high/low) and to lock back rest position.