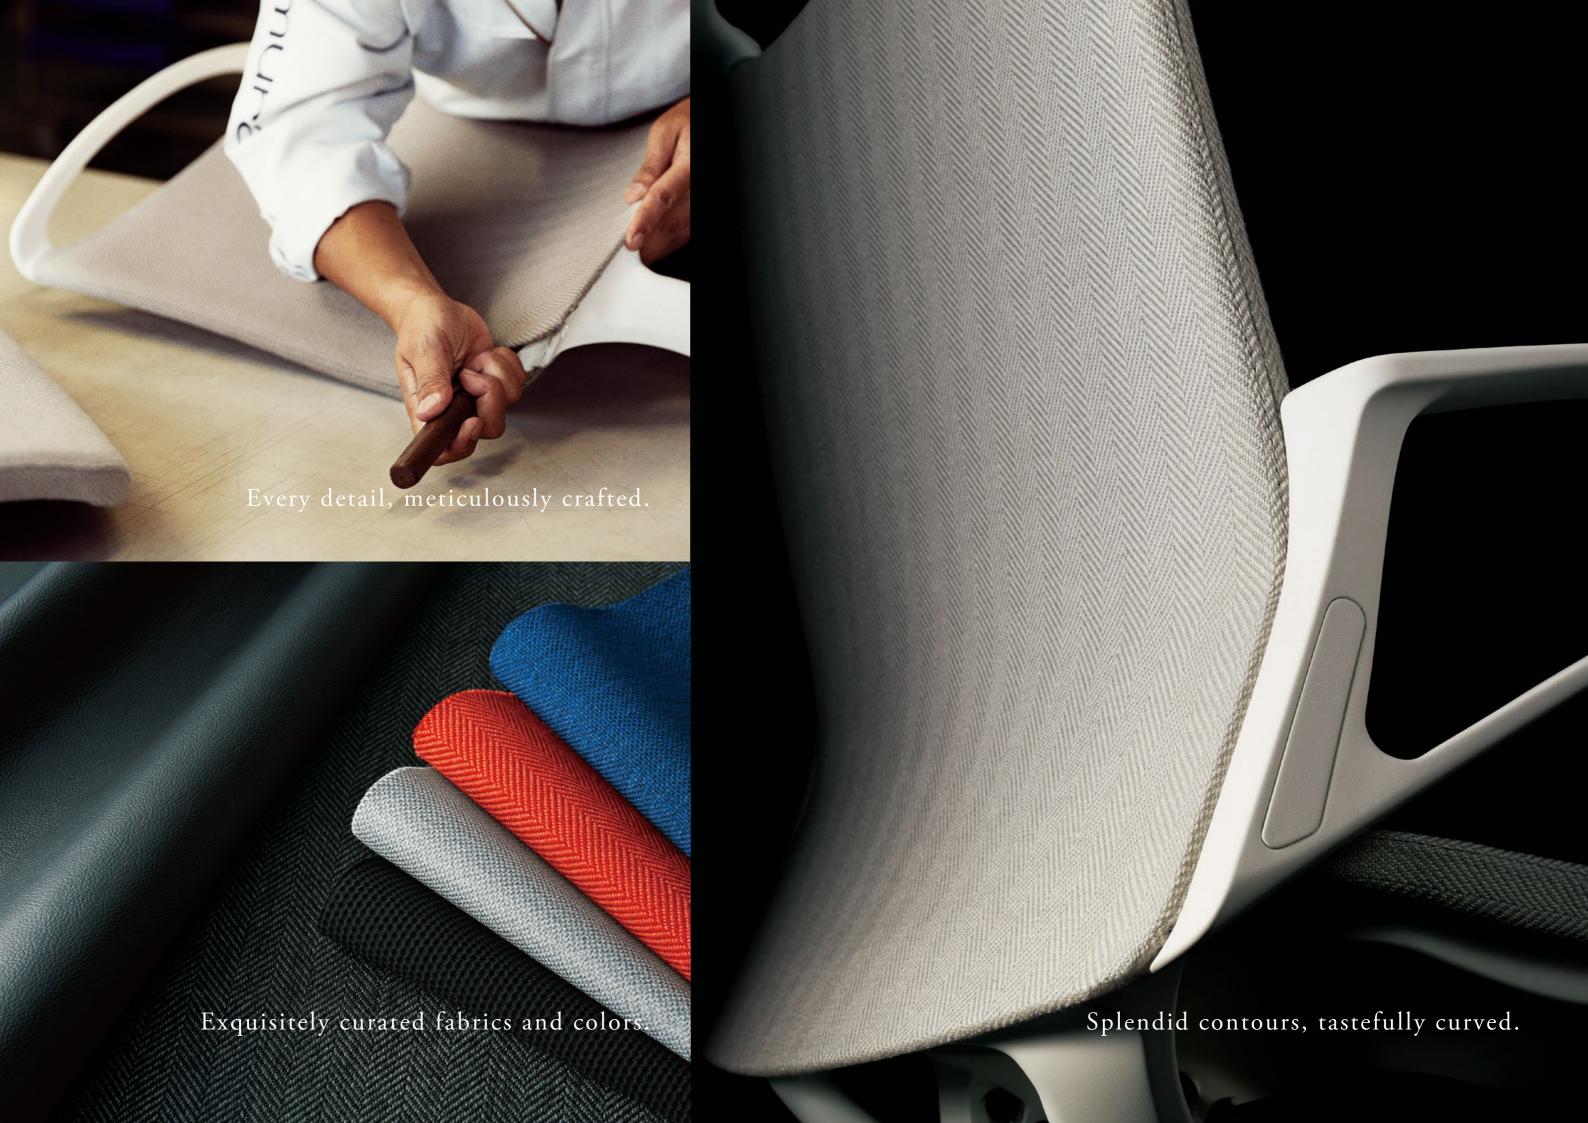

### **Multiple Density Cushion**

The urethane-molded seat offers three different levels of firmness. The seat transitions from soft padding in the front to firm support in the back.