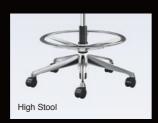

#### Seat Height Adjustment

Pull the lever under the seat to adjust seat height. (5-Star Base:110mm/ Highstool:150mm) \* 4-star base does not include