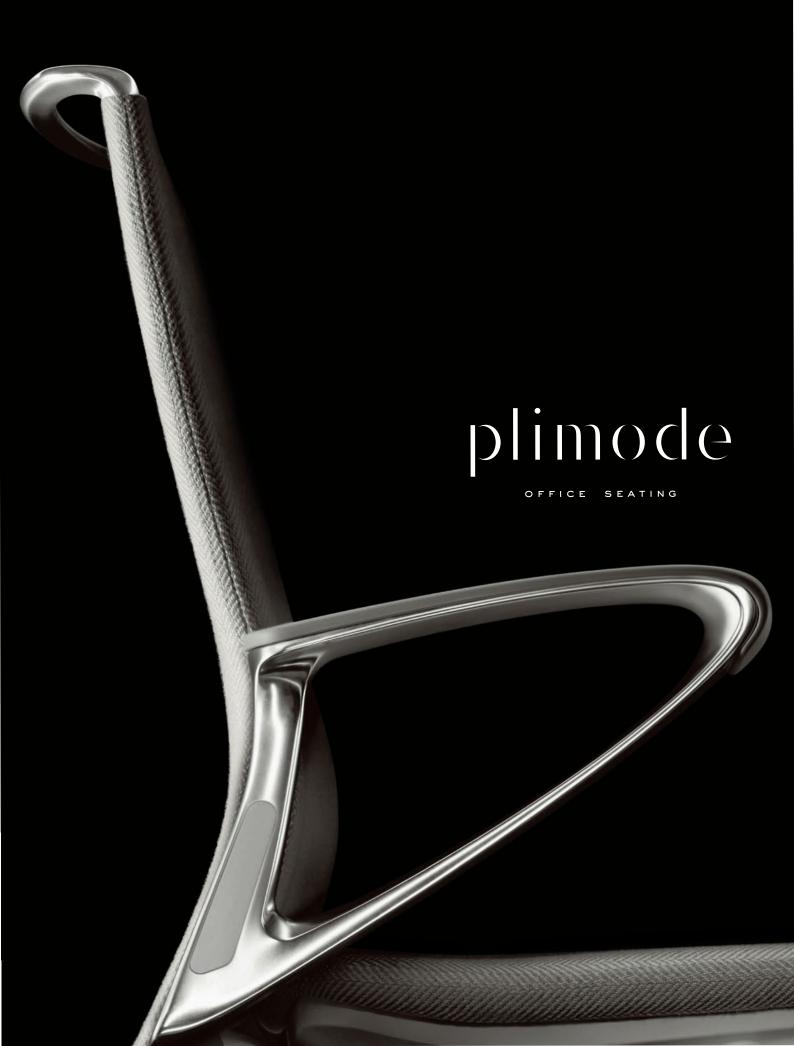

# Understated elegance.

A single, sweeping arc silhouettes the seatback tapering down into a fine, curved edge that unites it with the seat. The arm rests form supple, flowing curves. Seat adjustments have been simplified into a clean, minimal component. It's a design of pure beauty that is as pleasing visually as it is physically.