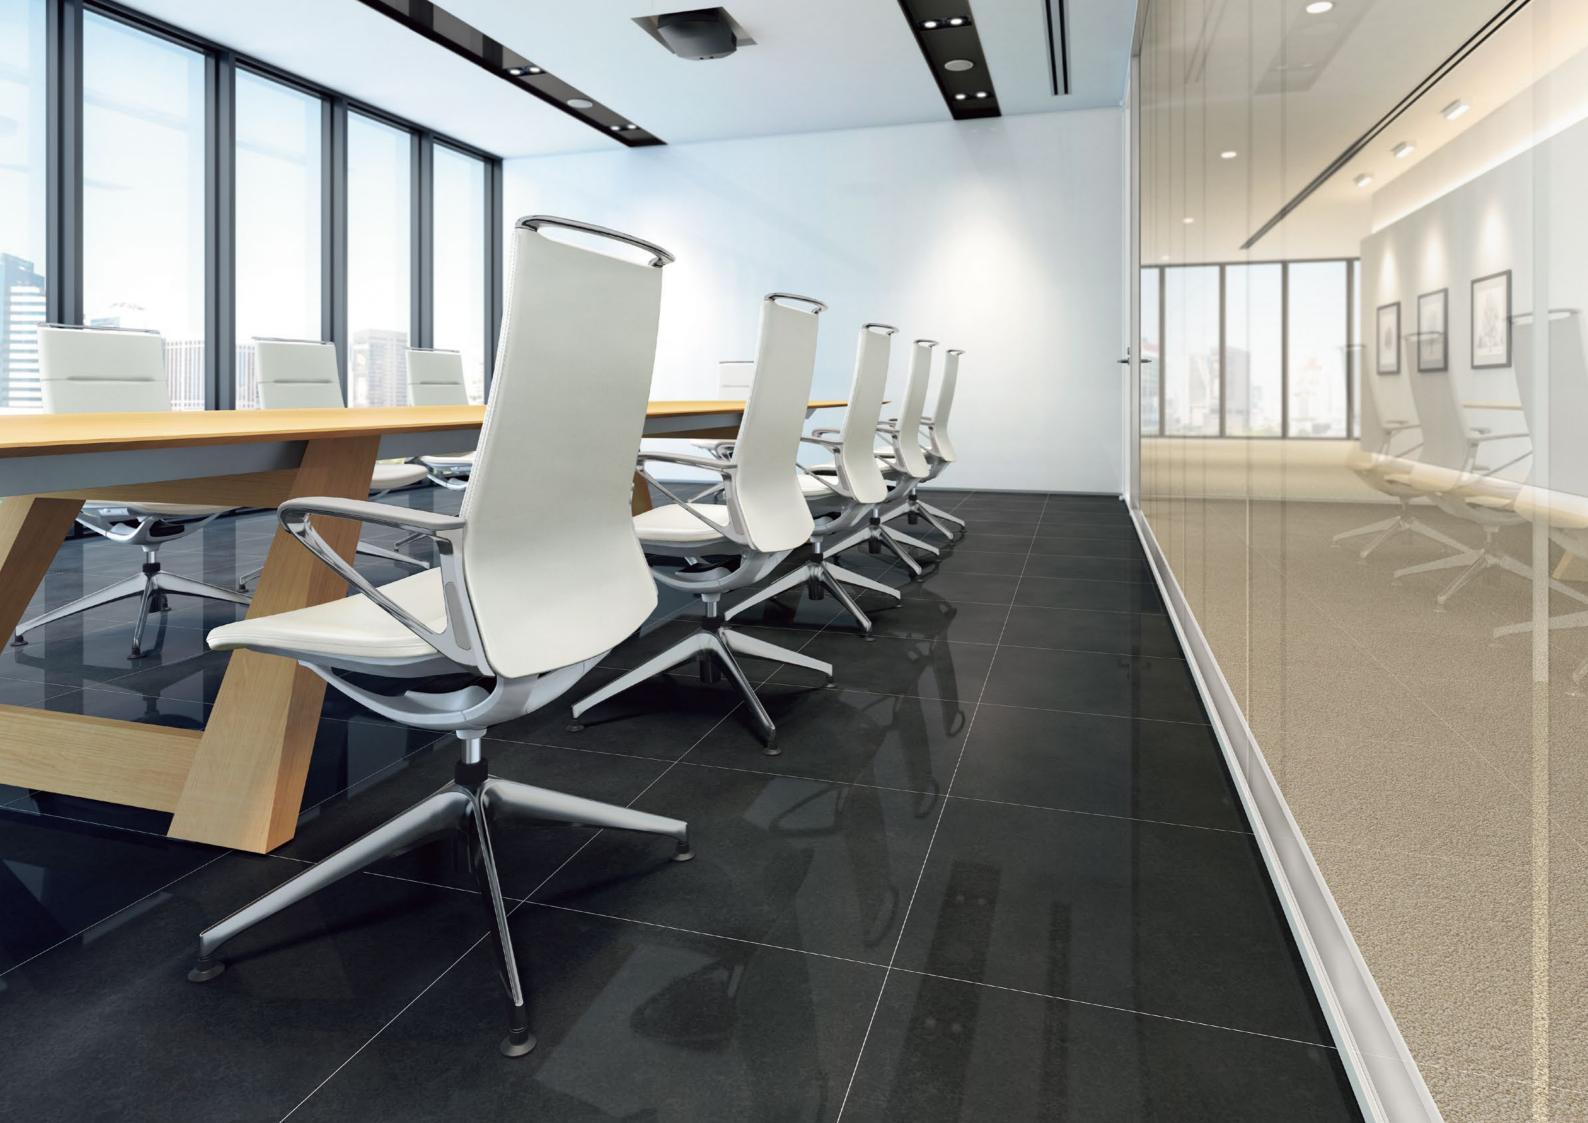

# 1 Inner Mesh Structure

The mesh structure provides a supportive cradling effect emanating a fitted comfort you don't normally experience in modern conference chairs.