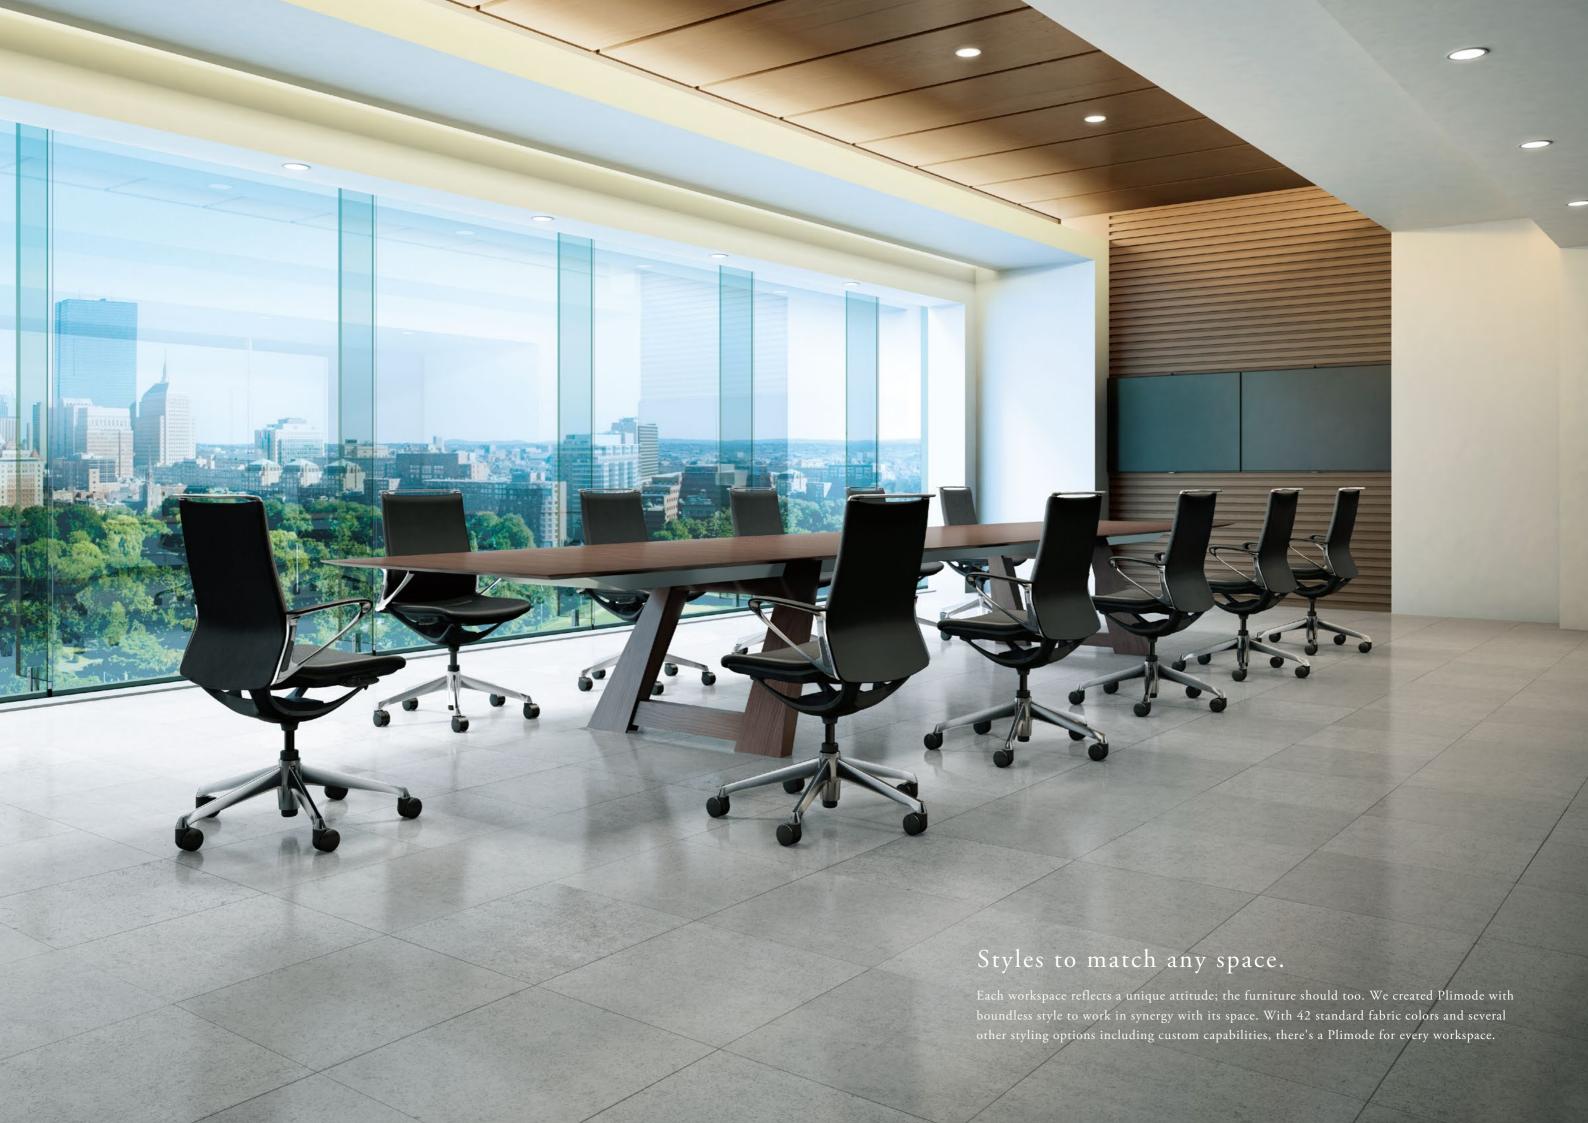

# Understated elegance.

A single, sweeping arc silhouettes the seatback tapering down into a fine, curved edge that unites it with the seat. The arm rests form supple, flowing curves. Seat adjustments have been simplified into a clean, minimal component. It's a design of pure beauty that is as pleasing visually as it is physically.







# 1 Inner Mesh Structure

The mesh structure provides a supportive cradling effect emanating a fitted comfort you don't normally experience in modern conference chairs.

# 2 Smart Slide Operation

The tension adjustment slider is easily accessible from a seated position. To control the seat tension or lock the recline, simply push the slider to your preference.









#### Function

#### Seat Height Adjustment



Pull the lever under the seat to adjust seat height. (5-Star Base:110mm/ Highstool:150mm) \* 4-star base does not include

#### Ankle Tilt Synchro-Recline



The back rest and seat move in tandem using your ankle as a natural pivot point. Reclined position offers support and comfort for upper thighs.
(Recline Angle: Up to 15°)

# Tension Adjustment Slider Seat Height Adjustment Lever



Seat adjustment controls are consolidated into a simple cluster under the seat. Controls are easily operated from a natural seated position. Simply slide the Smart Operation Lever to adjust recline tension (high/low) and to lock back rest position.

\* 4-star base does not include this function.

### **Multiple Density Cushion**



The urethane-molded se