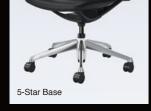

line



The back rest and seat move in tandem using your ankle as a natural pivot point. Reclined position offers support and comfort for upper thighs.
(Recline Angle: Up to 15°)

# Tension Adjustment Slider Seat Height Adjustment Lever



Seat adjustment controls are consolidated into a simple cluster under the seat. Controls are easily operated from a natural seated position. Simply slide the Smart Operation Lever to adjust recline tension (high/low) and to lock back rest position.

\* 4-star base does not include this function.

### **Multiple Density Cushion**



The urethane-molded seat offers three different levels of firmness. The seat transitions from soft padding in the front to firm support in the back.

# Specifications

## Backrest Type





## Armrest Type









Base Type



4-Star Base (Auto Return)



Frame Type





## **Body Color**





#### Seat Type





### **Specifications**

|                                       | Fabric / 5-Star Base         |