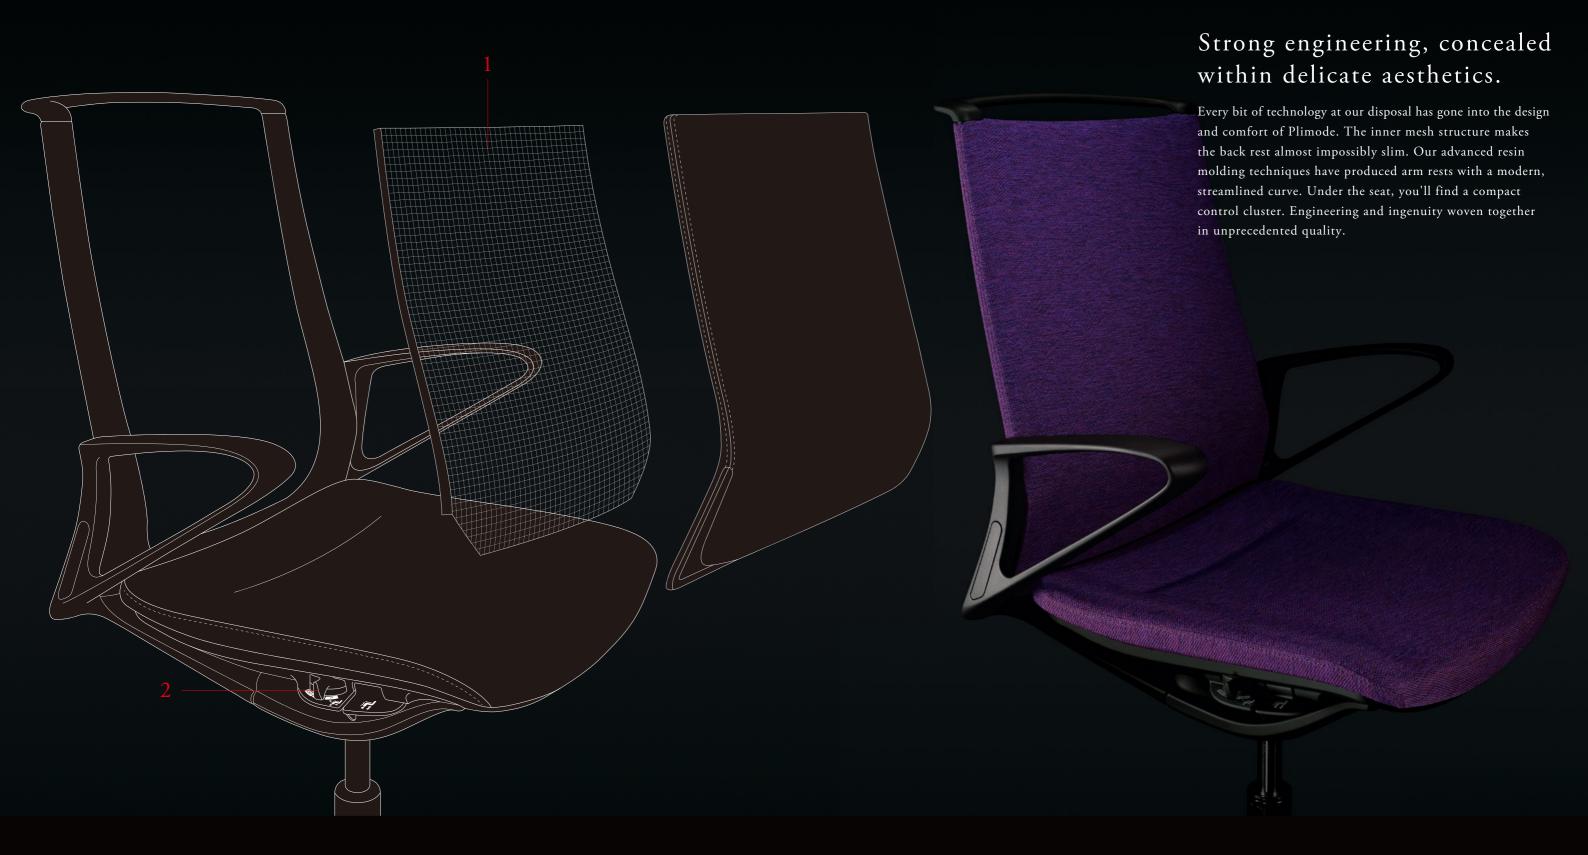

# 1 Inner Mesh Structure

The mesh structure provides a supportive cradling effect emanating a fitted comfort you don't normally experience in modern conference chairs.

# 2 Smart Slide Operation

The tension adjustment slider is easily accessible from a seated position. To control the seat tension or lock the recline, simply push the slider to your preference.

# Tension Adjustment Slider Seat Height Adjustment Lever

Seat adjustment controls are consolidated into a simple cluster under the seat. Controls are easily operated from a natural seated position. Simply slide the Smart Operation Lever to adjust recline tension (high/low) and to lock back rest position.